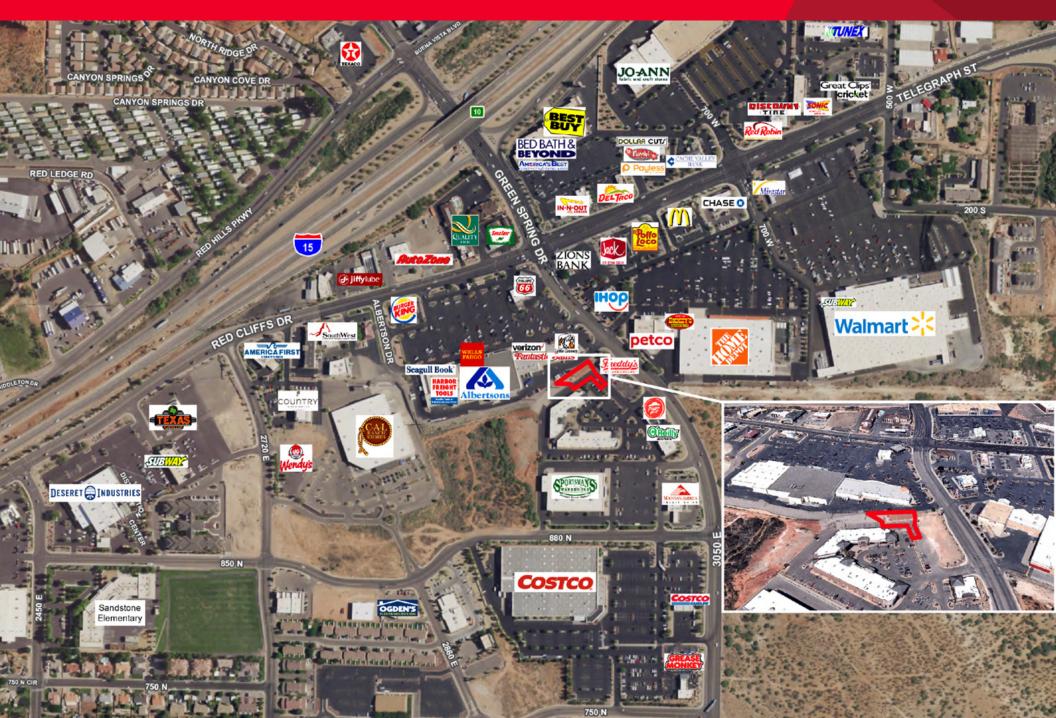

## **Property Highlights**

- Price: \$250,000
- Pad can accommodate a 5,000 SF building
- Building conceptual design/renderings are included in the sale

- Terrific retail location, near Costco, Sportsman's Warehouse, The Home Depot, etc.
- Traffic counts at 21,130 ADT