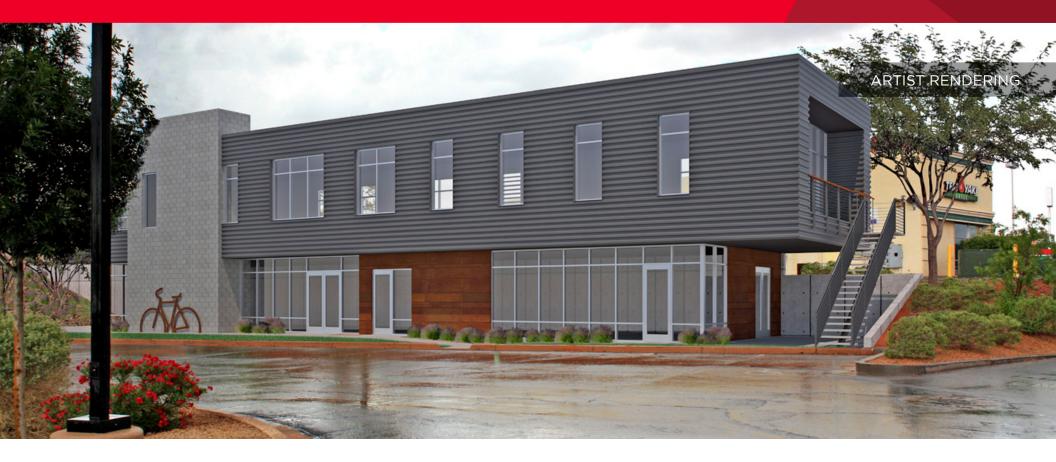

## **Property Highlights**

- Price: \$250,000
- Pad can accommodate a 5,000 SF building
- Building conceptual design/renderings are included in the sale

- Terrific retail location, near Costco, Sportsman's Warehouse, The Home Depot, etc.
- Traffic counts at 21,130 ADT