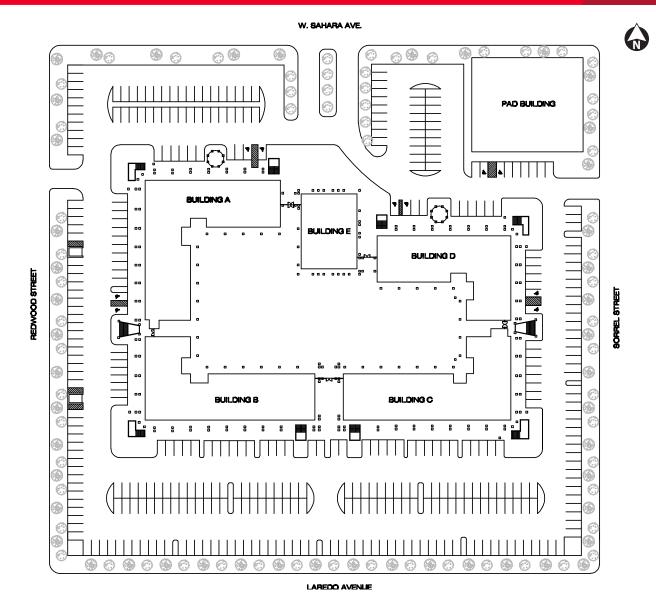

### **Property Highlights**

Well maintained Mediterranean architecture office complex consists of four 2-story buildings and a single story office/ retail pad. Located along the busy West Sahara corridor, Marbeya Business Park is surrounded by numerous amenities and is situated along the RTC Transit route, "Sahara Express." Marbeya Business Park is centrally located on the west side of the valley with excellent visibility on W. Sahara Ave. Most suites in the main building face out to a beautifully landscaped courtyard with outdoor eating areas with umbrellas. Marbeya Business Park features stable ownership, onsite property management, security and leasing.

### MARBEYA BUSINESS PARK

6655 W. SAHARA AVE. / LAS VEGAS, NV 89146

| SUITE | RSF   | RATE            |
|-------|-------|-----------------|
| A 212 | 1,247 | \$1.25/SF/MO MG |
| D 106 | 1,729 | \$1.25/SF/MO MG |
| D 200 | 2,522 | \$1.25/SF/MO MG |