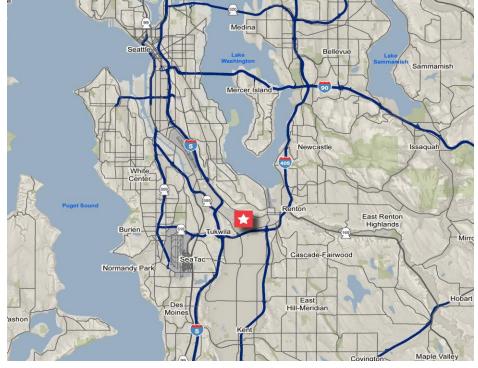

## **DRIVE DISTANCES**

I-405
I-5
SeaTac Airport
Downtown Seattle
Port of Seattle
Downtown Bellevue
1.7 Miles
5.3 Miles
11.2 Miles
12.5 Miles
14.5 Miles