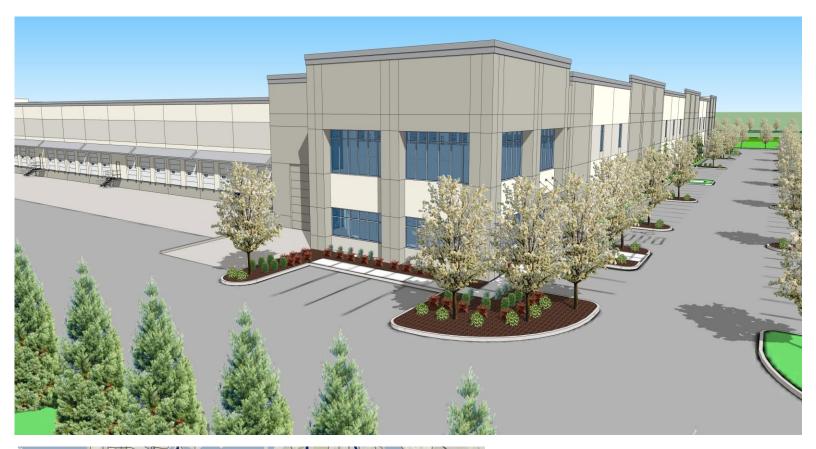

FOR LEASE: 162,885sf with BTS office

# DCT MONSTER DISTRIBUTION CENTER

601 Monster Road SW, Renton, WA

## **BUILDING HIGHLIGHTS**

- 162,885 sf total available
- BTS office
- Divisible to 80,000 sf
- Zoned IM (Industrial Medium)
- · 30' clear height
- · 23 dock high doors and 2 grade level doors
- 18 trailer stalls
- 12,500 sf additional yard area can be used for 9+ additional trailer stalls or 29 additional car parks as well as other yard uses
- · ESFR sprinkler system
- Excellent location
- Q1 2018 delivery