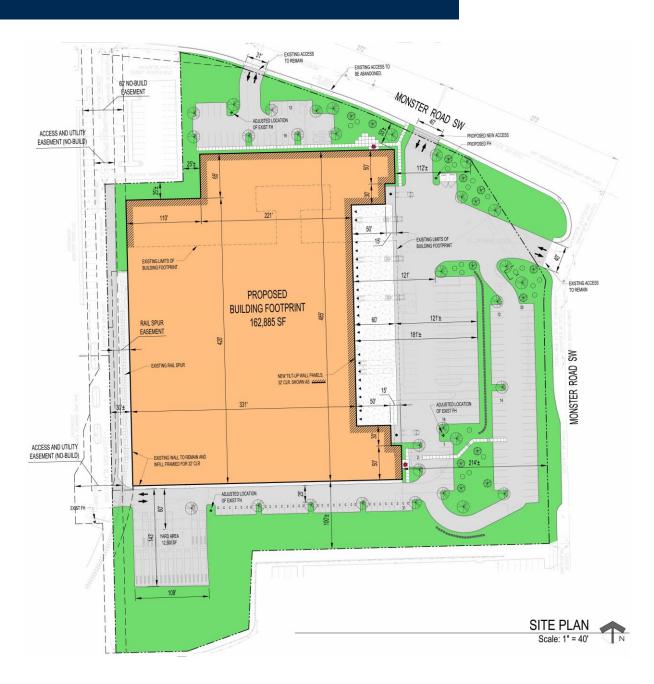

## **BUILDING HIGHLIGHTS**

- 162,885 sf total available
- BTS office
- Divisible to 80,000 sf
- Zoned IM (Industrial Medium)
- · 30' clear height
- · 23 dock high doors and 2 grade level doors
- 18 trailer stalls
- 12,500 sf additional yard area can be used for 9+ additional trailer stalls or 29 additional car parks as well as other yard uses
- · ESFR sprinkler system
- Excellent location
- Q1 2018 delivery