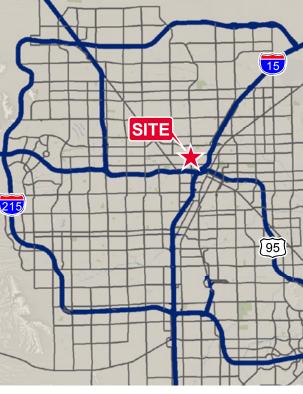

## **PROPERTY HIGHLIGHTS**

- · Located on hard signalized corner
- · High traffic counts
- Redevelopment corridor; lots of new retail in trade area
- Zoned C-1 (City of Las Vegas)
- Easy access to both US 95 and I-15
- Across from the Andre Agassi Boys & Girls Club
- Sidewalks and curb cuts in place
- 1.51 acres combined
- Nearby UPS facility and World Market Center
- APNs: 139-28-304-001, 139-28-312-001, 139-28-312-003 and 139-28-312-004
- Many daytime population and traffic generators in area