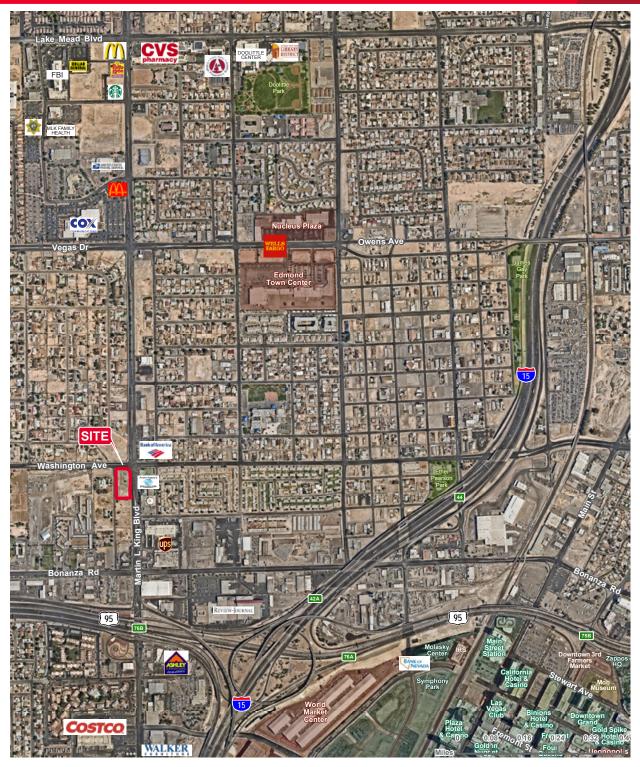

## **PROPERTY HIGHLIGHTS**

- · Located on hard signalized corner
- · High traffic counts
- Redevelopment corridor; lots of new retail in trade area
- Zoned C-1 (City of Las Vegas)
- Easy access to both US 95 and I-15
- Across from the Andre Agassi Boys & Girls Club
- Sidewalks and curb cuts in place
- 1.51 acres combined
- Nearby UPS facility and World Market Center
- APNs: 139-28-304-001, 139-28-312-001, 139-28-312-003 and 139-28-312-004
- Many daytime population and traffic generators in area