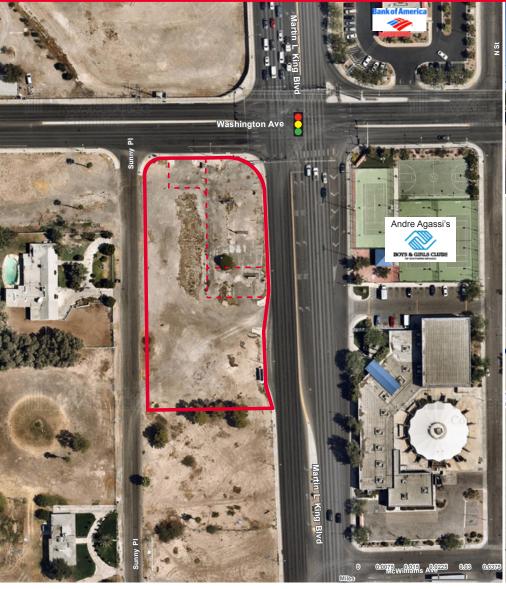

## **PROPERTY HIGHLIGHTS**

- · Located on hard signalized corner
- · High traffic counts
- Redevelopment corridor; lots of new retail in trade area
- Zoned C-1 (City of Las Vegas)
- Easy access to both US 95 and I-15
- Across from the Andre Agassi Boys & Girls Club
- Sidewalks and curb cuts in place
- 1.51 acres combined
- Nearby UPS facility and World Market Center
- APNs: 139-28-304-001, 139-28-312-001, 139-28-312-003 and 139-28-312-004
- Many daytime population and traffic generators in area