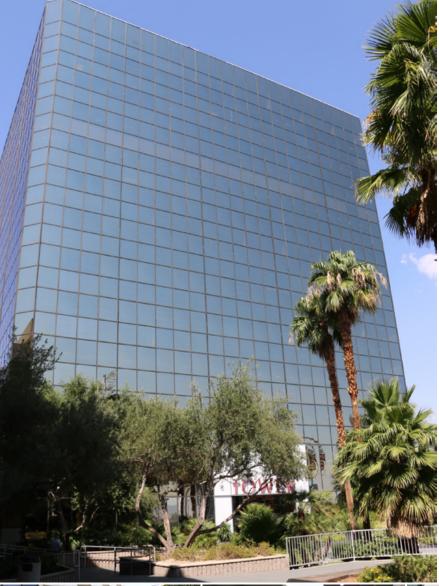

### **101 Convention Center**

Las Vegas, NV 89109

#### **PROPERTY FEATURES**

Available for lease is 101 convention center drive, which includes a 12 story steel and glass high rise office building as well as a two story plaza style office building totaling approximately 300,000 SF and an on-site parking structure. The building is conveniently located on convention center drive just off the Las Vegas Strip in the heart of it all with easy access to the entire strip, convention center area, airport and the freeways.

### **Highlights**

- 12 Story steel and glass office building on the strip
- 1,000 SF to 40,000 SF. Full floors available
- · Some suites are move in ready
- · Building signage available
- · Great views of valley and Strip
- · Lobby and corridors remodeled
- On-site amenities