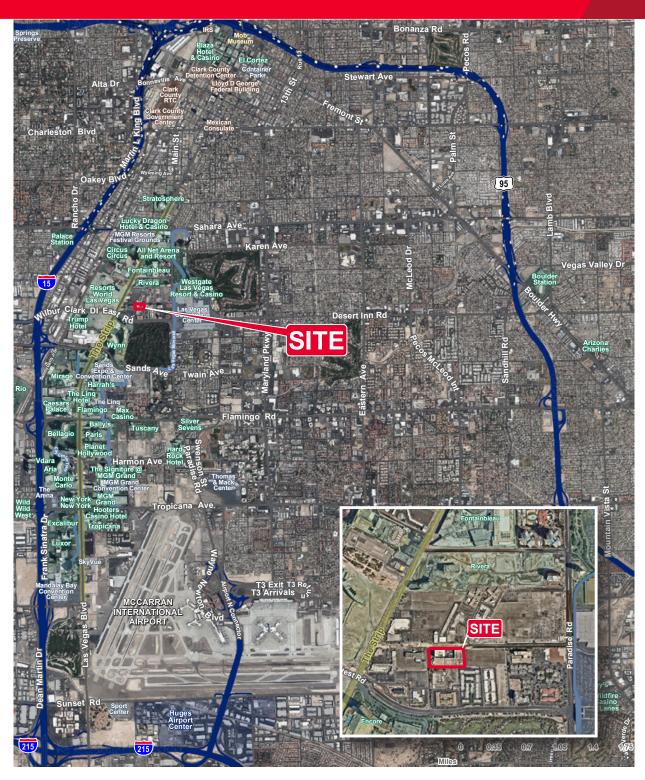

### **101 Convention Center**

Las Vegas, NV 89109

#### **PROPERTY FEATURES**

Available for lease is 101 convention center drive, which includes a 12 story steel and glass high rise office building as well as a two story plaza style office building totaling approximately 300,000 SF and an on-site parking structure. The building is conveniently located on convention center drive just off the Las Vegas Strip in the heart of it all with easy access to the entire strip, convention center area, airport and the freeways.