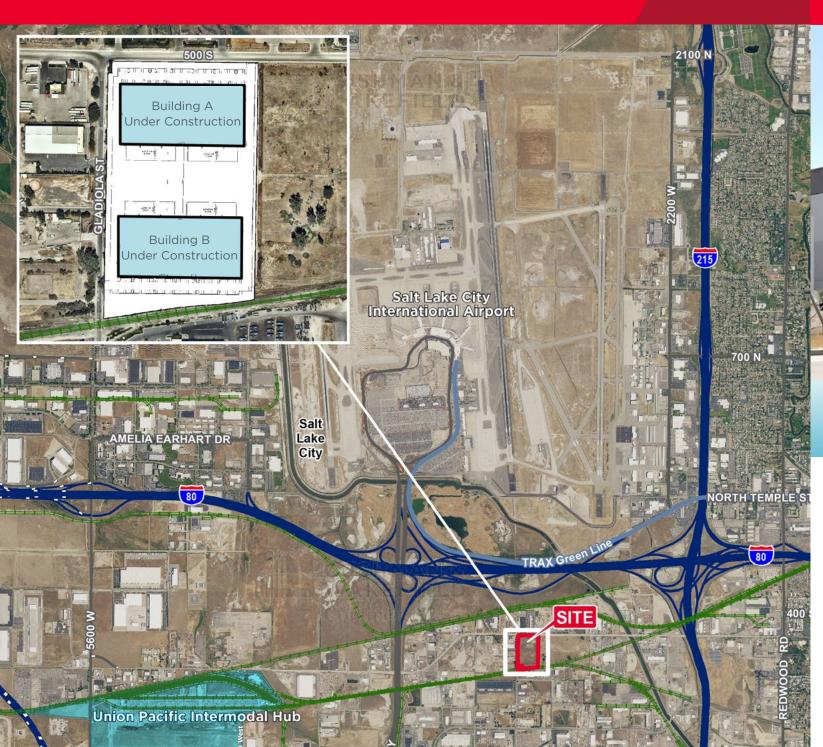

### **Gladiola Distribution Center**

**525 South Gladiola Street** Salt Lake City, Utah

**FOR LEASE** 

### **Gladiola Distribution Center**

**525 South Gladiola Street** Salt Lake City, Utah

### **Property Highlights**

- 313,500 SF total square feet Building A: 156,750 SF Building B: 156,750 SF
- Divisible to ±31,000 SF
- 30' clear height
- 57'x55' column spacing
- ESFR Fire Suppression
- 70' concrete apron | 329' 6" truck court
- 2,500 amps, 277/480 volt, 3-phase power

#### • 275' building depth

- 28 (9'x10') dock high doors per building
- 4 (10'x12') ground level doors per building
- Zoned M-2
- Rail spur possible to site
- Within 4 miles to both Salt Lake International Airport and Union Pacific Intermodal Hub
- Access to I-80 via Gladiola Street, Pioneer Road and 500 South Redwood Road