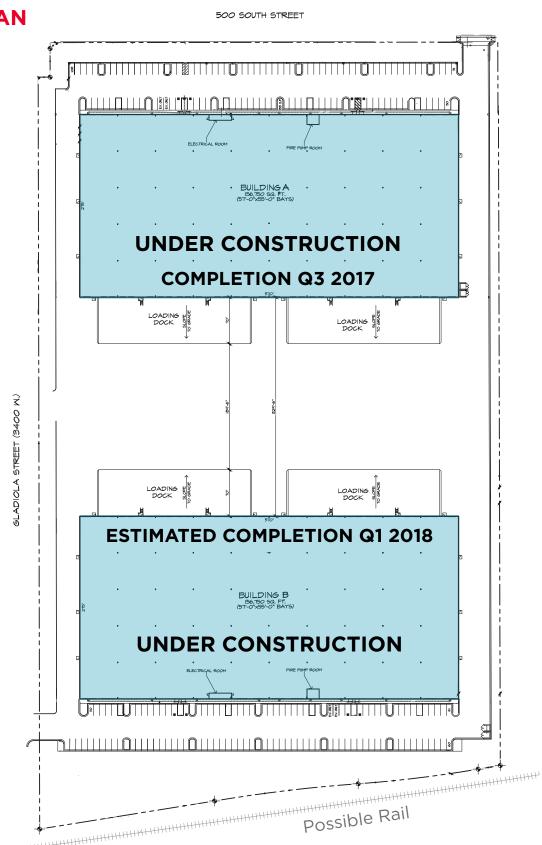

### **SITE PLAN**

### **Property Highlights**

- 313,500 SF total square feet Building A: 156,750 SF Building B: 156,750 SF
- Divisible to ±31,000 SF
- 30' clear height
- 57'x55' column spacing
- ESFR Fire Suppression
- 70' concrete apron | 329' 6" truck court
- 2,500 amps, 277/480 volt, 3-phase power