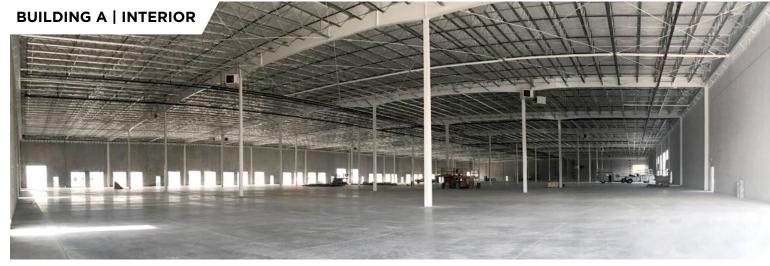

**BUILDING A COMPLETION Q3 2017 BUILDING B NOW UNDER CONSTRUCTION** 

### **Property Highlights**

- 313,500 SF total square feet Building A: 156,750 SF Building B: 156,750 SF
- Divisible to ±31,000 SF
- 30' clear height
- 57'x55' column spacing
- ESFR Fire Suppression
- 70' concrete apron | 329' 6" truck court
- 2,500 amps, 277/480 volt, 3-phase power