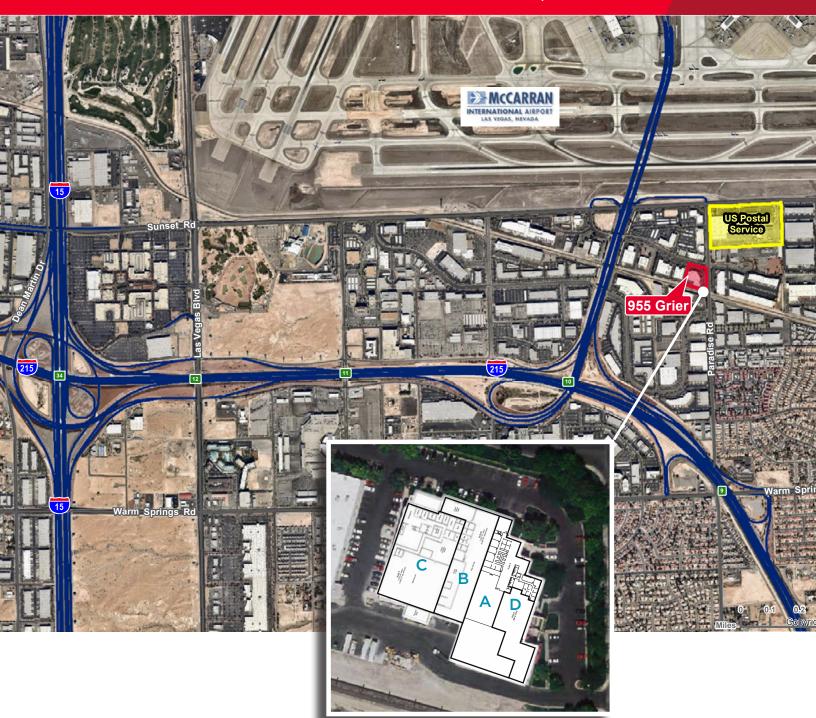

The convenient location in the Airport Submarket immediately adjacent to McCarran International Airport provides excellent access to the airport, the I-15 and I-215 freeways, the Las Vegas "Strip" and all convention facilities.