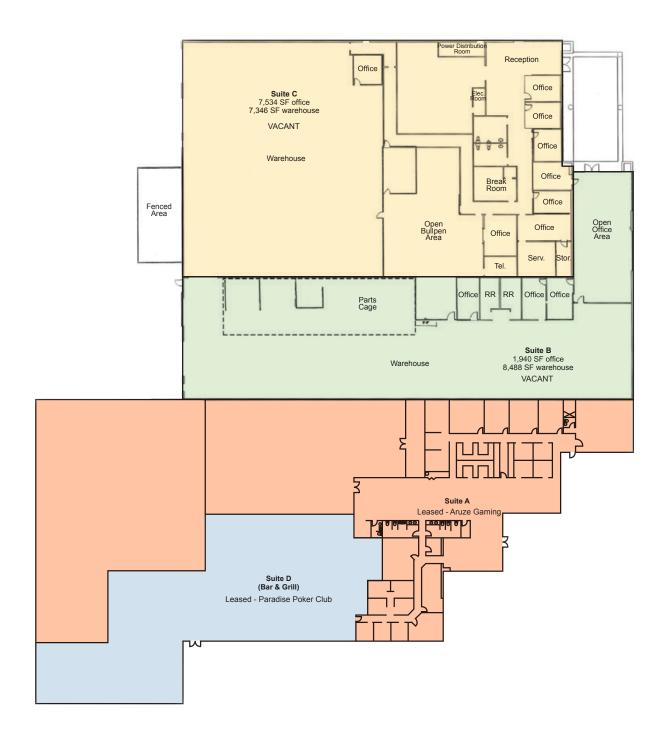

The property consists of 4 units, two of which are leased generating \$19,169/month in tenant income that includes NNN reimbursements for buyer. The other units would be great for either an owner/user or a tenant seeking to lease the spaces.

- 5 (Five) Grade Doors
- 1 (One) Inside Dock Well
- 45% Occupied
- Owner/User Investment Property
- \$19,169/month in tenant income that includes NNN reimbursements
- Approximately 11/2 years avg remaining lease terms plus options
- Owner/user can occupy more than 51% as required for SBA financing (see attached)
- Ability to reduce occupancy cost by almost 50% over leased space

#### PROPERTY SUMMARY

| ASKING PRICE:  | \$6,750,000               |
|----------------|---------------------------|
| Property Size: | ±46,498 SF (\$145/SF)     |
| Vacant Space:  | ±25,308 SF                |
| Site Size:     | ±3.42 acres               |
| Parking:       | 2.12/1,000 (±105 spaces)  |
| Zoning:        | Light Manufacturing (M-1) |
| Year Built:    | 1986                      |
| Parcel Number: | 177-03-510-010            |