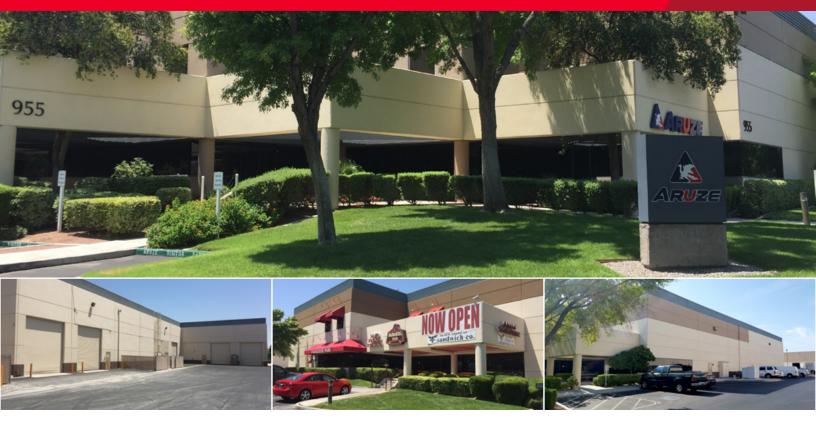

### OFFERING SUMMARY

Cushman & Wakefield Commerce, as exclusive listing broker, is pleased to offer for sale 955 Grier Drive, a high-image office/warehouse building, located within the Hughes Airport Center in Las Vegas, NV.

The property consists of 4 units, two of which are leased generating \$19,169/month in tenant income that includes NNN reimbursements for buyer. The other units would be great for either an owner/user or a tenant seeking to lease the spaces.

- 5 (Five) Grade Doors
- 1 (One) Inside Dock Well
- 45% Occupied
- Owner/User Investment Property
- \$19,169/month in tenant income that includes NNN reimbursements
- Approximately 11/2 years avg remaining lease terms plus options
- Owner/user can occupy more than 51% as required for SBA financing (see attached)
- Ability to reduce occupancy cost by almost 50% over leased space