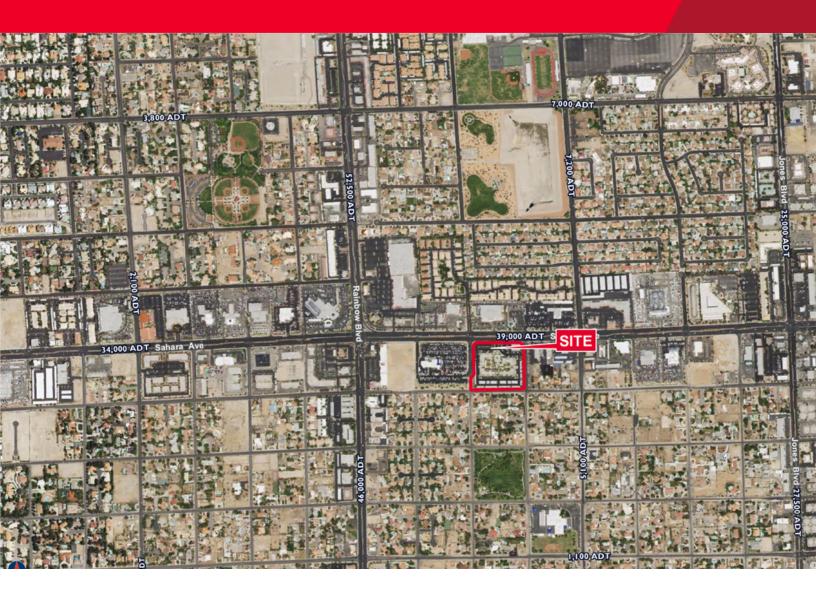

### **Property Highlights**

Well maintained Mediterranean architecture office complex consists of four 2-story buildings and a single story office/ retail pad. Located along the busy West Sahara corridor, Marbeya Business Park is surrounded by numerous amenities and is situated along the RTC Transit route, "Sahara Express." Marbeya Business Park is centrally located on the west side of the valley with excellent visibility on W. Sahara Ave. Most suites in the main building face out to a beautifully landscaped courtyard with outdoor eating areas with umbrellas. Marbeya Business Park features stable ownership, onsite property management, security and leasing.