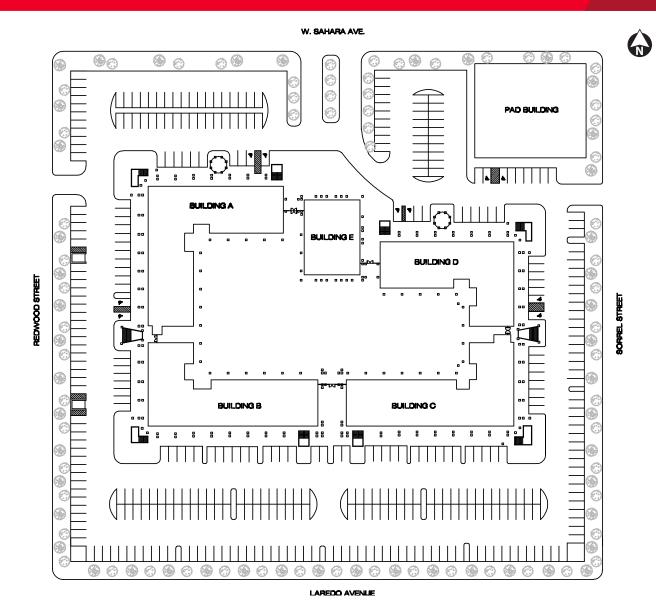

### MARBEYA BUSINESS PARK

6655 W. SAHARA AVE. / LAS VEGAS, NV 89146

| SUITE | RSF   | RATE            |
|-------|-------|-----------------|
| A 212 | 1,247 | \$1.25/SF/MO MG |
| C 214 | 1,719 | \$1.25/SF/MO MG |
| D 106 | 1,729 | \$1.25/SF/MO MG |
| D 200 | 2,522 | \$1.25/SF/MO MG |