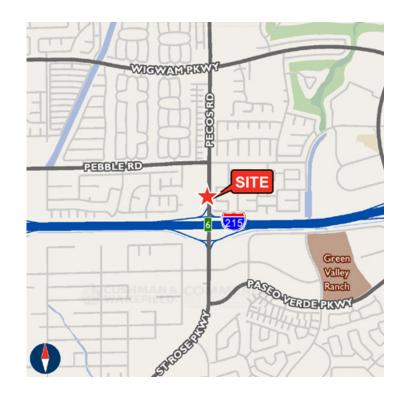

## **PROPERTY FEATURES**

Sansone Pecos is a Class A office center totaling 122,922-square-feet. The property resides in Henderson, NV at the intersection of Pecos and I-215 freeway. Ideal for office and medical office users.