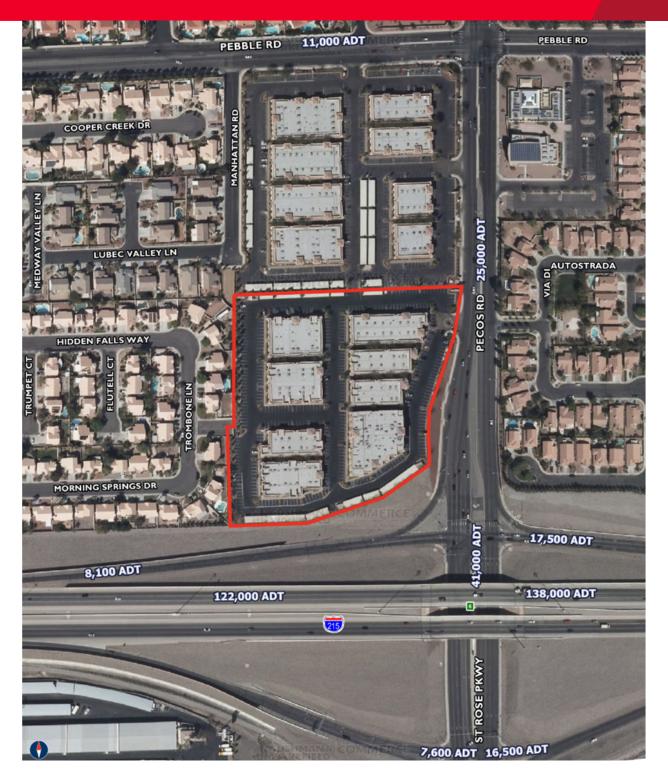

## **PROPERTY FEATURES**

Sansone Pecos is a Class A office center totaling 122,922-square-feet. The property resides in Henderson, NV at the intersection of Pecos and I-215 freeway. Ideal for office and medical office users.

- Rates \$1.20 \$1.50 NNN
- ±1,278 7,371 RSF Available
- Immediate Access to I-215 Freeway
- High Traffic Counts
- · Turn-key medical suites available
- Tenant Improvements Negotiable
- Free Rent Available
- Jurisdiction CC Paradise 89074