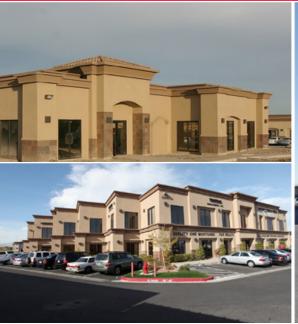

## **PROPERTY FEATURES**

Sansone Pecos is a Class A office center totaling 122,922-square-feet. The property resides in Henderson, NV at the intersection of Pecos and I-215 freeway. Ideal for office and medical office users.

- Rates \$1.20 \$1.50 NNN
- ±1,278 7,371 RSF Available
- Immediate Access to I-215 Freeway
- High Traffic Counts
- · Turn-key medical suites available
- Tenant Improvements Negotiable
- Free Rent Available
- Jurisdiction CC Paradise 89074