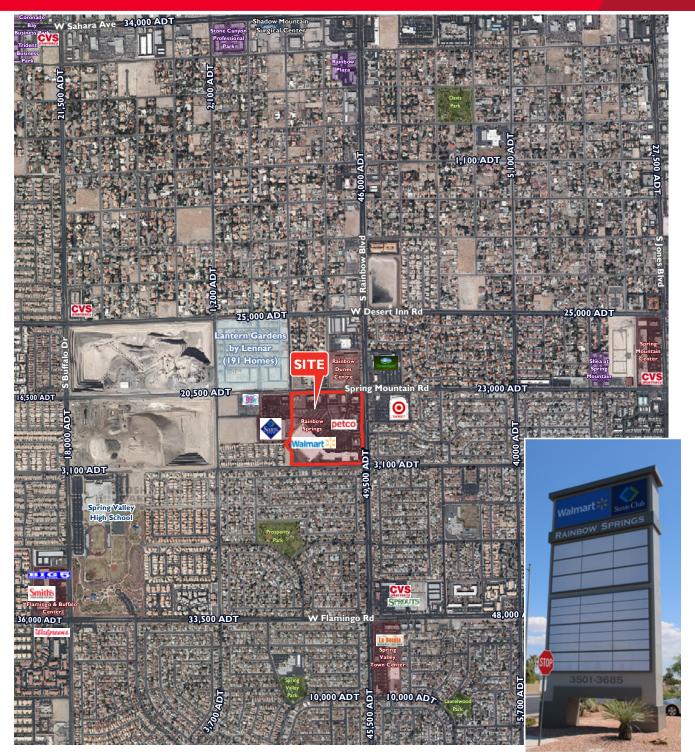

### **Property Highlights**

- Available space: ±1,200 12,000 SF
- Dominant, Walmart and Sam's Club-anchored shopping center
- High population density: 403,147 ppl within 5-mile radius!
- High traffic location: 69,500 ADT at Rainbow & Spring Mountain!! (NDOT 2017)
- Available: 6,500 SF freestanding PAD!!
- Available: 12,000 SF junior-anchor space next to Dollar Tree
- Available: 3,300 SF Freestanding building with potential drive-thru/patio opportunity
- 2nd Generation space with hood, grease trap, 3-compartment sink and walk-in fridge
- Newly Renovated Pylon Sign

| DEMOGRAPHICS                                                                    | 1 MILE   | 3 MILE   | 5 MILE   |  |  |  |  |  |  |
|---------------------------------------------------------------------------------|----------|----------|----------|--|--|--|--|--|--|
| POPULATION                                                                      |          |          |          |  |  |  |  |  |  |
| 2015 Estimated Population                                                       | 14,571   | 195,356  | 403,147  |  |  |  |  |  |  |
| 2020 Projected Population                                                       | 15,335   | 205,373  | 427,101  |  |  |  |  |  |  |
| HOUSEHOLDS                                                                      |          |          |          |  |  |  |  |  |  |
| 2015 Estimated Households                                                       | 5,261    | 77,601   | 160,008  |  |  |  |  |  |  |
| 2020 Projected Households                                                       | 5,543    | 81,406   | 169,608  |  |  |  |  |  |  |
| 2015 Est. Median HH Income                                                      | \$53,413 | \$42,959 | \$47,634 |  |  |  |  |  |  |
| 2015 Est. Average HH Income                                                     | \$68,191 | \$56,897 | \$62,419 |  |  |  |  |  |  |
| 2015 Est. Per Capita HH Income                                                  | \$26,052 | \$22,853 | \$24,906 |  |  |  |  |  |  |
| Source: U.S. Census Bureau, Census 2010 Data. Esri forecasts for 2015 and 2020. |          |          |          |  |  |  |  |  |  |