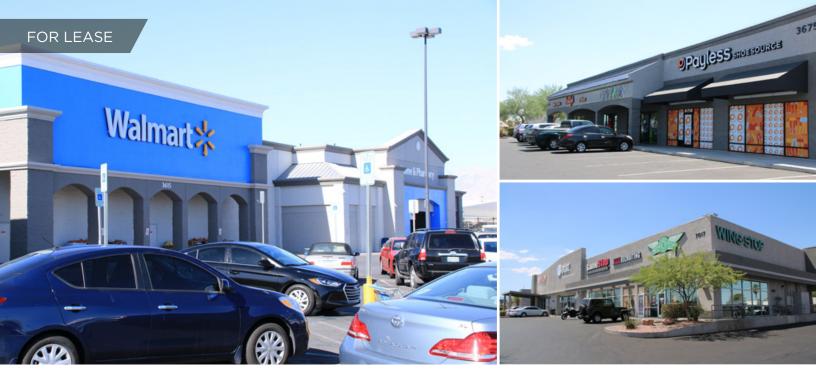

## Rainbow Springs Shopping Center

3501-3685 S Rainbow Blvd & 6955-7021 Spring Mountain Rd Las Vegas, NV 89103

#### 350,000+ SF POWER CENTER

### **Property Highlights**

- Available space: ±1,200 12,000 SF
- Dominant, Walmart and Sam's Club-anchored shopping center
- High population density: 403,147 ppl within 5-mile radius!
- High traffic location: 69,500 ADT at Rainbow & Spring Mountain!! (NDOT 2017)
- Available: 6,500 SF freestanding PAD!!
- Available: 12,000 SF junior-anchor space next to Dollar Tree
- Available: 3,300 SF Freestanding building with potential drive-thru/patio opportunity
- 2nd Generation space with hood, grease trap, 3-compartment sink and walk-in fridge
- Newly Renovated Pylon Sign