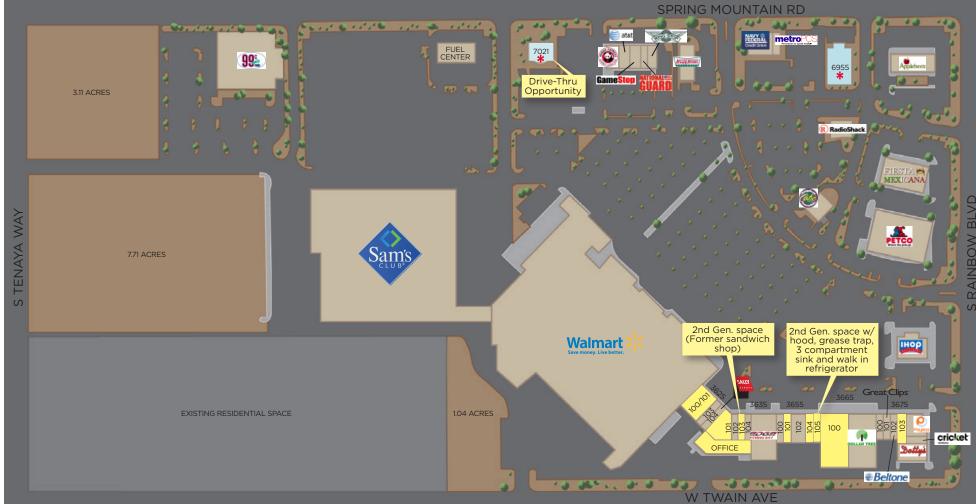

## **Rainbow Springs Shopping Center**

3501-3685 S Rainbow Blvd & 6955-7021 Spring Mountain Rd | Las Vegas, NV 89103

350,000+ SF POWER CENTER

| BLDG  | UNIT    | TENANT                   | SF      | BLDG | UNIT | TENANT      | SF     | BLDG                | UNIT  | TENANT           | SF     | BLDG | UNIT | TENANT            | SF    |
|-------|---------|--------------------------|---------|------|------|-------------|--------|---------------------|-------|------------------|--------|------|------|-------------------|-------|
| 3615  |         | Walmart                  | 223,269 |      | 100  | Nail Art    | 1,760  |                     | 100   | Advance America  | 1,400  | 3565 |      | Tropical Smoothie | 2,580 |
|       | 100/101 | AVAILABLE                | 4,800   | 3655 | 101  | AVAILABLE   | 1,400  |                     | 101   | Great Clips      | 1,400  | 6955 |      | AVAILABLE*        | 6,500 |
|       | 103     | Phantastic Dental Care   | 1,600   |      | 102  | Alka Water  | 2,400  | 2,400<br>1,600 3675 | 102   | Beltone Hearing  | 1,200  | 6975 | А    | Navy Federal      | 4,600 |
|       | 104     | Sally Beauty             | 1,600   |      | 104  | AVAILABLE   | 1,600  |                     | 103   | AVAILABLE        | 2,400  | 0975 | В    | Metro PCS         | 1,300 |
|       | 100     | AVAILABLE (Office Space) | 6,892   |      | 105  | AVAILABLE   | 1,600  |                     | 105   | Payless Shoes    | 2,880  | 7015 |      | Krispy Kreme      | 3,600 |
|       | 101     | AVAILABLE                | 3,000   | 3665 | 100  | AVAILABLE   | 12,000 |                     | 107   | Cricket Wireless | 1,000  |      | 101  | Wingstop          | 1,400 |
|       | 102     | K&S Outlet               | 1,200   |      | 101  | Dollar Tree | 10,900 | 10,900 3685         |       | Dotty's          | 4,000  |      | 102A | National Guard    | 1,264 |
|       | 103     | AVAILABLE                | 1,200   |      |      |             |        | 3595                |       | IHOP             | 5,000  | 7017 | 102B | Game Stop         | 1,300 |
|       | 104     | Smoke Shop               | 1,200   |      |      |             | 3577   |                     | Petco | 15,000           | 15,000 | 103  | AT&T | 2,000             |       |
| 3645  | 101     | Edge Fitness             | 9,400   |      |      |             |        | 3553                |       | Fiesta Mexicana  | 6,200  |      | 104  | Panda Express     | 2,000 |
|       |         |                          |         |      |      |             |        | 3501                |       | Applebee's       | 5,500  | 7021 |      | AVAILABLE*        | 3,300 |
| * PAD | OPPC    | RTUNITIES                |         |      |      |             |        | 3531                |       | Radio Shack      | 2,200  |      |      |                   |       |