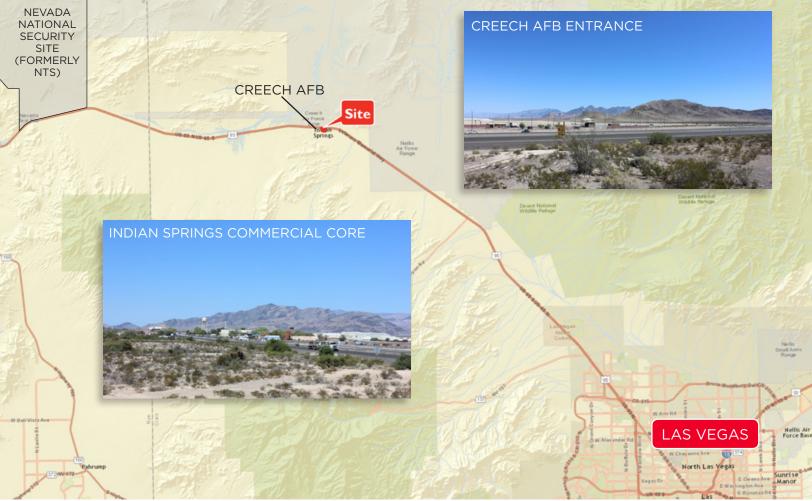

Indian Springs, a 1,203 citizen community, is poised for major growth and development in the next few year. Several housing projects are in the works and employment per capita is at an extremely high level. Creech AFB has expanded 9-fold in the last decade, and serves as the overflow facility for activities being moved off Nellis AFB in Las Vegas.

| DISTANCES TO           |           |
|------------------------|-----------|
| Las Vegas Urban Area   | 33 miles  |
| Las Vegas Strip        | 44 miles  |
| National Security Site | 24 miles  |
| Beatty                 | 73 miles  |
| Tonopah                | 167 miles |
| Fallon                 | 341 miles |
| Reno                   | 404 miles |