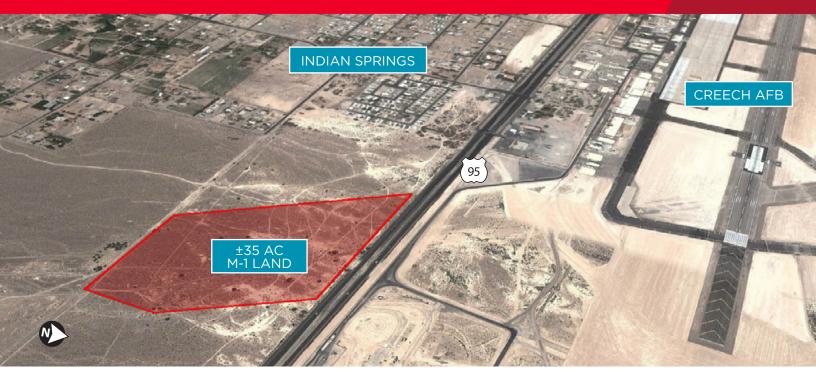

FOR SALE 35 Acres Land Indian Springs, NV

Available for sale is this rare 35 acre M-1 zoned parcel with 1,250 ft of US-95 frontage in Indian Springs, Nevada. The property is strategically situated as the only Clark County M-1 zoned property along the Las Vegas to Reno route on US-95. The parcel is located directly on US-95 just 850 ft east of the commercial core of Indian Springs, and is within the 45 mph speed control zone. Power is available within 1,000 ft, and both water and sewer is available nearby. The property is level with typical desert brush. No prior development has taken place at the site. The parcel is bounded to the South by the future East Boulder Lane, and to the East by the future Indian Water Drive.

## **Property Highlights**

- 1,250 ft of US HWY 95 frontage
- M-1 Clark County Zoning
- Direct Access to Creech AFB
- Adjacent to National Guard Training Range
- Closest M-1 property outside the Nevada National Security Site (Formerly Nevada Test Site)

Pete Janemark, CCIM 702.885.7383 pjanemark@comre.com

- ±35.8 Net Acres
- US HWY 95: 6,900 vehicles per day
- Power: Within 1,000 ft
- Water: Two 8-inch lines, directly at property corner, and 800 ft west of nw corner