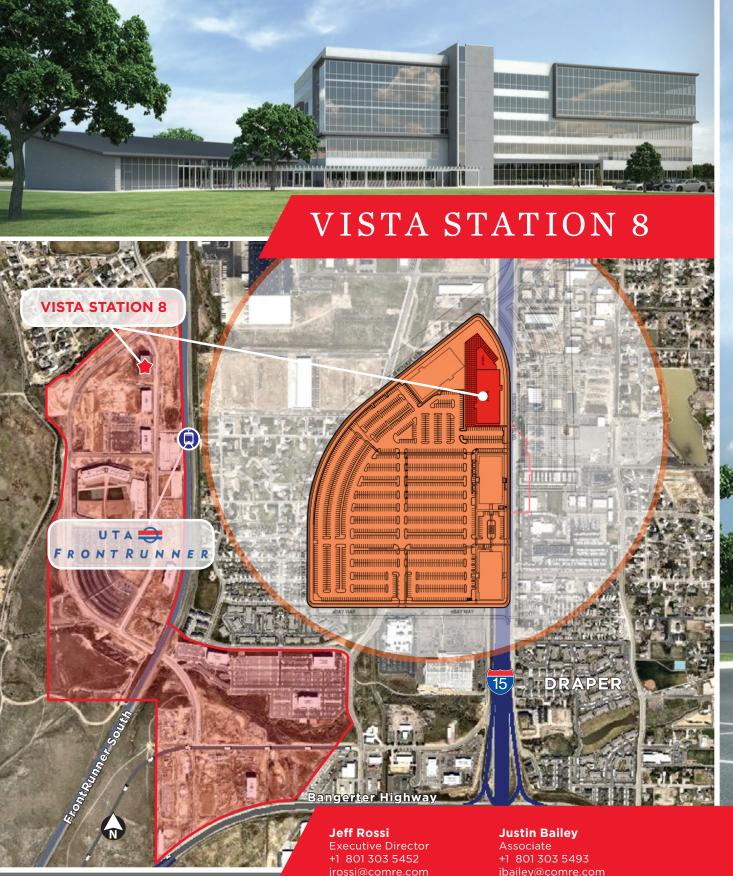

CUSHMAN & WAKEFIELD

Commerce

VISTA STATION 8

DRAPER, UTAH

UP TO 45K SF AVAILABLE

Level 1 - Amenities Floor (shared amenities available)

Level 5 - 30,000 SF

## **Property Highlights**

- 155,000 SF building
- Up to 45,000 SF available
- Turnkey finishes
- Lease rate \$27.25/SF full service
- Amenities available including gym, training facilities, cafe, etc.