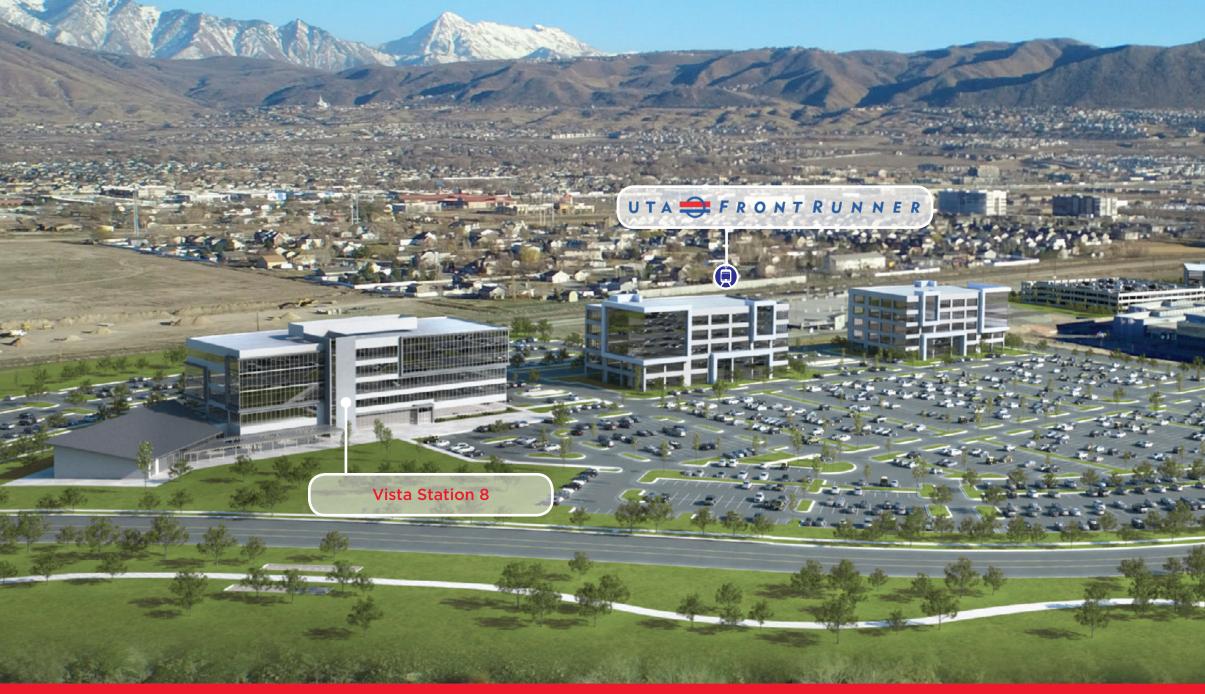

CUSHMAN & WAKEFIELD

Commerce

VISTA STATION 8

DRAPER, UTAH

UP TO 45K SF AVAILABLE

Level 1 - Amenities Floor (shared amenities available)

Level 5 - 30,000 SF

## **Property Highlights**

- 155,000 SF building
- Up to 45,000 SF available
- Turnkey finishes
- Lease rate \$27.25/SF full service
- Amenities available including gym, training facilities, cafe, etc.