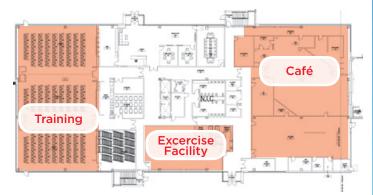

CUSHMAN & WAKEFIELD

Commerce

VISTA STATION 8

DRAPER, UTAH

UP TO 45K SF AVAILABLE

Level 1 - Amenities Floor (shared amenities available)

Level 5 - 30,000 SF

## **Property Highlights**

- 155,000 SF building
- Up to 45,000 SF available
- Turnkey finishes
- Lease rate \$27.25/SF full service
- Amenities available including gym, training facilities, cafe, etc.