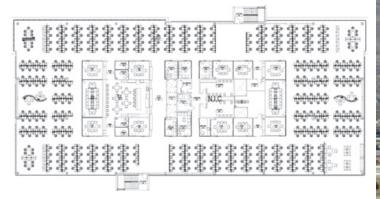

CUSHMAN & WAKEFIELD

Commerce

VISTA STATION 8

DRAPER, UTAH

UP TO 45K SF AVAILABLE

Level 1 - Amenities Floor (shared amenities available)

Level 5 - 30,000 SF

## **Property Highlights**

- 155,000 SF building
- Up to 45,000 SF available
- Turnkey finishes
- Lease rate \$27.25/SF full service
- Amenities available including gym, training facilities, cafe, etc.