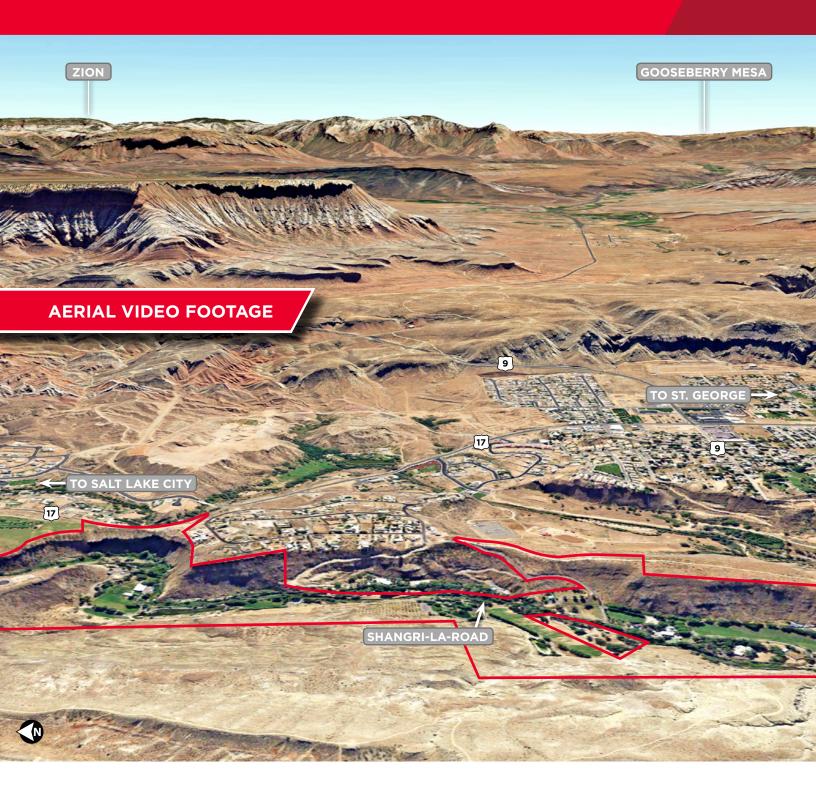

## Shangri-La Ranch 1700 South Shangri-La Lane / Toquerville UT

## **Property Highlights**

- Sale Price: \$7,750,000
- 192 secluded acres
- 200+ water shares
- Zoned R-1-20 (20,000 SF lots) & MU-20 (multiple use)
- · Up to 290 units with current zoning

- 9 residences totalling 35,000± SF
- · Ash Creek runs through the property
- 5 ponds
- Helipad