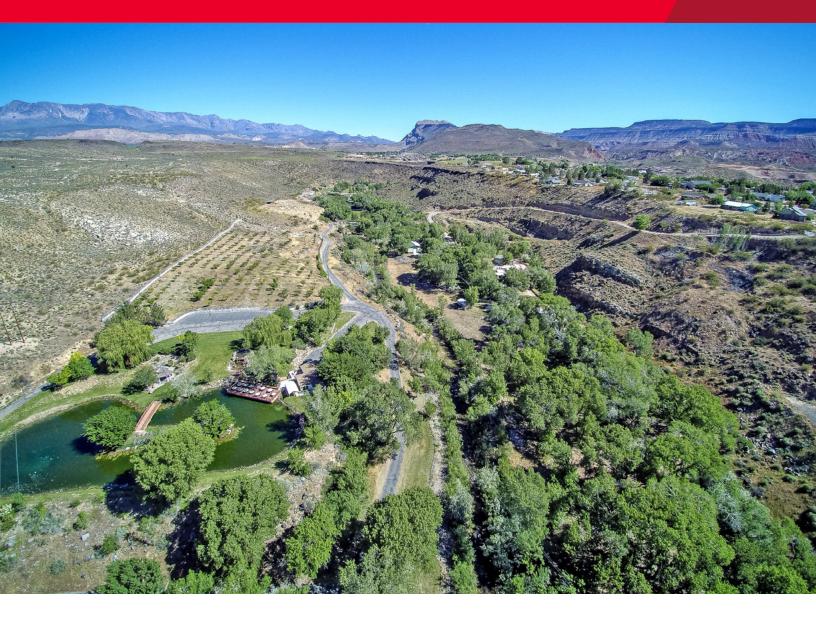

## **Property Highlights**

- Sale Price: \$7,750,000
- 192 secluded acres
- 200+ water shares
- Zoned R-1-20 (20,000 SF lots) & MU-20 (multiple use)
- · Up to 290 units with current zoning

- 9 residences totalling 35,000± SF
- · Ash Creek runs through the property
- 5 ponds
- Helipad