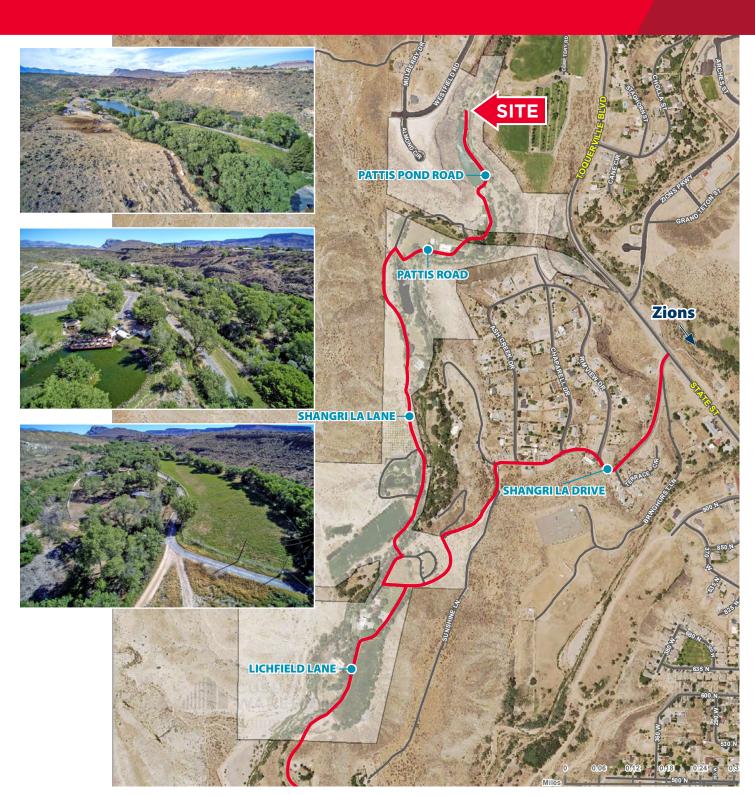

## Shangri-La Ranch 1700 South Shangri-La Lane / Toquerville UT

## **Property Highlights**

- Sale Price: \$7,750,000
- 192 secluded acres
- 200+ water shares
- Zoned R-1-20 (20,000 SF lots) & MU-20 (multiple use)
- · Up to 290 units with current zoning

- 9 residences totalling 35,000± SF
- · Ash Creek runs through the property
- 5 ponds
- Helipad