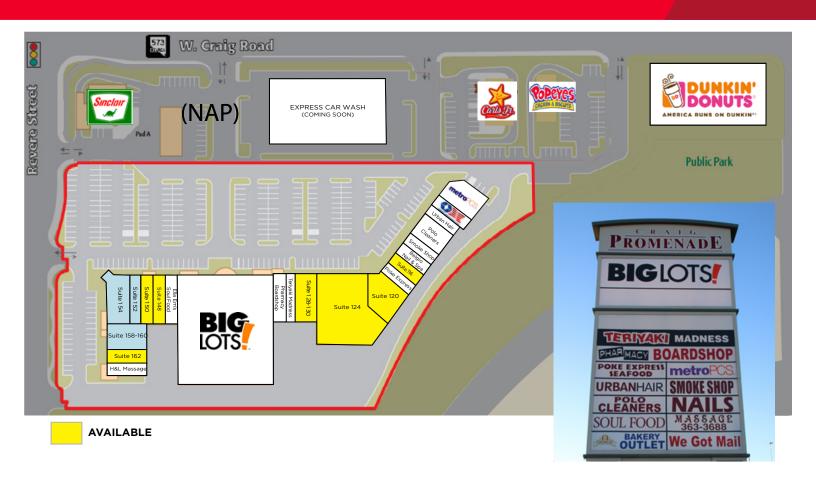

# **Craig Promenade**

525-785 W Craig Rd / North Las Vegas, NV 89032

| ID#     | TENANT              | SF     |
|---------|---------------------|--------|
| 100-102 | MetroPCS            | 2,888  |
| 104     | Bimbo Bakeries      | 1,517  |
| 105-106 | Urban Hair          | 1,300  |
| 108-110 | Polo Cleaners       | 2,600  |
| 112     | Smoke Shop          | 1,321  |
| 114     | Belgio Nail & Spa   | 1,321  |
| 116     | AVAILABLE           | 1,301  |
| 118     | Poke Express        | 1,354  |
| 120     | AVAILABLE           | 3,348  |
| 124     | AVAILABLE           | 12,001 |
| 128-130 | AVAILABLE           | 3,263  |
| 132     | Teriyaki Madness    | 1,635  |
| 134     | Pharmacy Board Shop | 1,628  |

| ID#     | TENANT               |        | SF     |
|---------|----------------------|--------|--------|
| 136     | Big Lots!            | 30,223 |        |
| 146     | Ella Em's Soul Food  | 1,615  |        |
| 148     | AVAILABLE RESTAURANT |        | 1,600  |
| 150     | AVAILABLE            |        | 2,000  |
| 152     | PENDING              |        | 1,600  |
| 154-156 | PENDING              |        | 3,174  |
| 158-160 | PENDING              |        | 2,443  |
| 162     | AVAILABLE            |        | 1,625  |
| 164     | H&L Massage          |        | 1,300  |
| PAD E   | Dunkin Donuts        |        | 0.9 AC |
| PAD A   | Sinclair             | (NAP)  | 5,338  |
| PAD B   | Express Car Wash     | (NAP)  | 1.4 AC |
| PAD C   | Carl's Jr.           | (NAP)  | 3,198  |
| PAD D   | Popeye's             | (NAP)  | 2,157  |