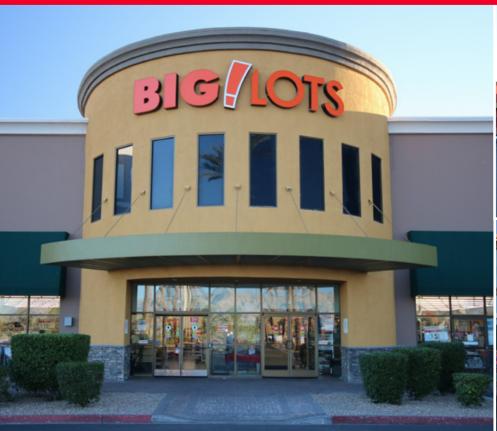

## **Craig Promenade**

525-785 W Craig Rd / North Las Vegas, NV 89032

### **Property Highlights**

- Available in-line space: ±1,301-12,001 SF
- 1,600 SF 2nd generation restaurant space with hood and grease trap
- Busy Big Lots-anchored retail center with prominent ingress/egress and ample parking
- Excellent street frontage and visibility on Craig Rd.
- Convenient location, close proximity to I-15
- Directly across Craig Ranch Regional Park and nearby Canyon Springs High School
- · High population density & high traffic counts (50,000/day- NDOT 2015)
- Great tenant mix and surrounding retailers