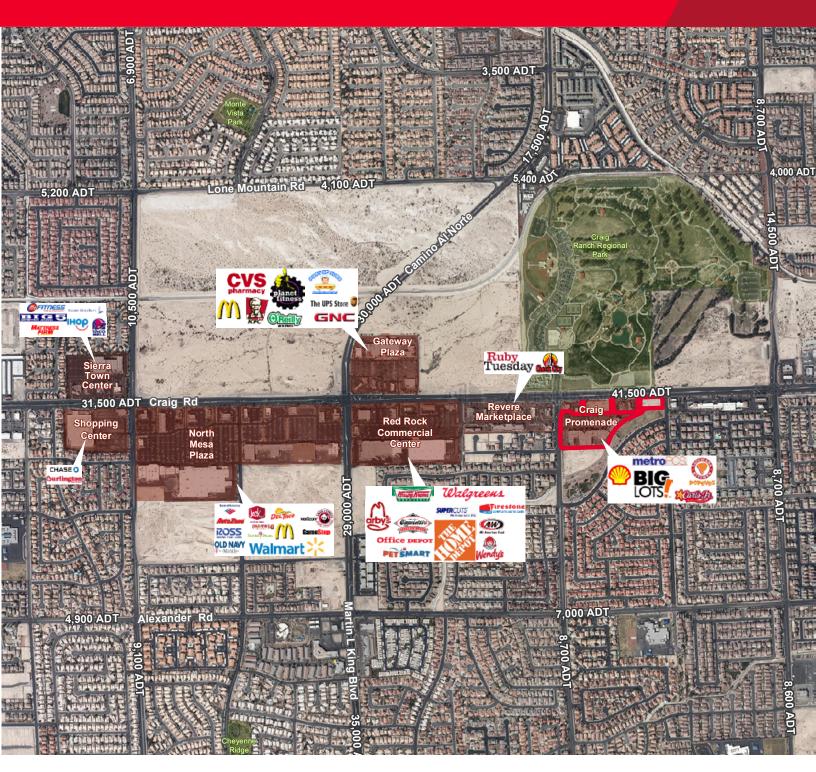

## **Craig Promenade**

525-785 W Craig Rd / North Las Vegas, NV 89032

### **Property Highlights**

- Available in-line space: ±1,301-12,001 SF
- 1,600 SF 2nd generation restaurant space with hood and grease trap
- Busy Big Lots-anchored retail center with prominent ingress/egress and ample parking
- Excellent street frontage and visibility on Craig Rd.
- Convenient location, close proximity to I-15
- Directly across Craig Ranch Regional Park and nearby Canyon Springs High School
- · High population density & high traffic counts (50,000/day- NDOT 2015)
- Great tenant mix and surrounding retailers

# **Craig Promenade**

525-785 W Craig Rd / North Las Vegas, NV 89032

| ID#     | TENANT              | SF     |
|---------|---------------------|--------|
| 100-102 | MetroPCS            | 2,888  |
| 104     | Bimbo Bakeries      | 1,517  |
| 105-106 | Urban Hair          | 1,300  |
| 108-110 | Polo Cleaners       | 2,600  |
| 112     | Smoke Shop          | 1,321  |
| 114     | Belgio Nail & Spa   | 1,321  |
| 116     | AVAILABLE           | 1,301  |
| 118     | Poke Express        | 1,354  |
| 120     | AVAILABLE           | 3,348  |
| 124     | AVAILABLE           | 12,001 |
| 128-130 | AVAILABLE           | 3,263  |
| 132     | Teriyaki Madness    | 1,635  |
| 134     | Pharmacy Board Shop | 1,628  |

| ID#     | TENANT               |        | SF     |
|---------|----------------------|--------|--------|
| 136     | Big Lots!            | 30,223 |        |
| 146     | Ella Em's Soul Food  | 1,615  |        |
| 148     | AVAILABLE RESTAURANT |        | 1,600  |
| 150     | AVAILABLE            |        | 2,000  |
| 152     | PENDING              |        | 1,600  |
| 154-156 | PENDING              |        | 3,174  |
| 158-160 | PENDING              |        | 2,443  |
| 162     | AVAILABLE            |        | 1,625  |
| 164     | H&L Massage          |        | 1,300  |
| PAD E   | Dunkin Donuts        |        | 0.9 AC |
| PAD A   | Sinclair             | (NAP)  | 5,338  |
| PAD B   | Express Car Wash     | (NAP)  | 1.4 AC |
| PAD C   | Carl's Jr.           | (NAP)  | 3,198  |
| PAD D   | Popeye's             | (NAP)  | 2,157  |