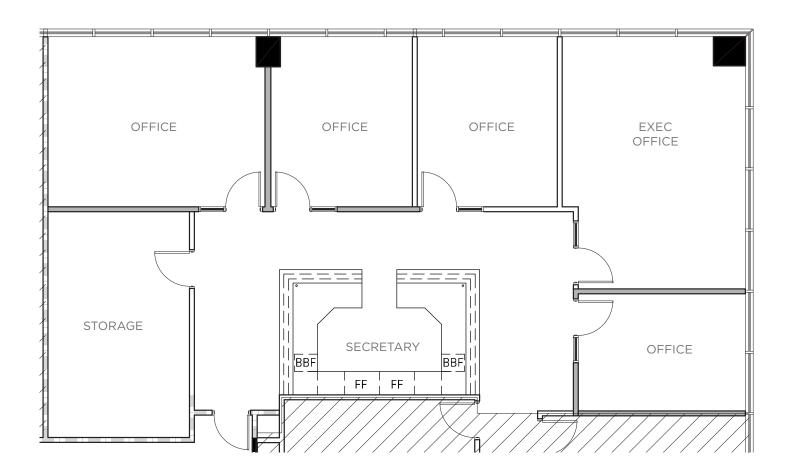

### **City Centre Place**

400 South 4th Street Suite 600 Las Vegas, NV 89101

For sublease is a portion of Suite 600 at 400 South 4th Street - a ±2,325 RSF office suite located in the highly desirable Class A office building, City Centre Place. The suite offers natural light throughout and comes with access to the breakroom, workroom and conference rooms. The sublease consists of a large built in secretaries area, one (1) executive office, four (4) private offices, one (1) storage/file area, and gorgeous views of Downtown.

# **City Centre Place**

400 South 4th Street Suite 600 Las Vegas, NV 89101

Suite 600 - 2,027 USF/2,325 RSF

Dan Palmeri, SIOR Senior Director +1 702 688 6909 dpalmeri@comre.com Natalie Wainwright Associate +1 702 688 6939 nwainwright@comre.com 3773 Howard Hughes Pkwy., Suite 100 S