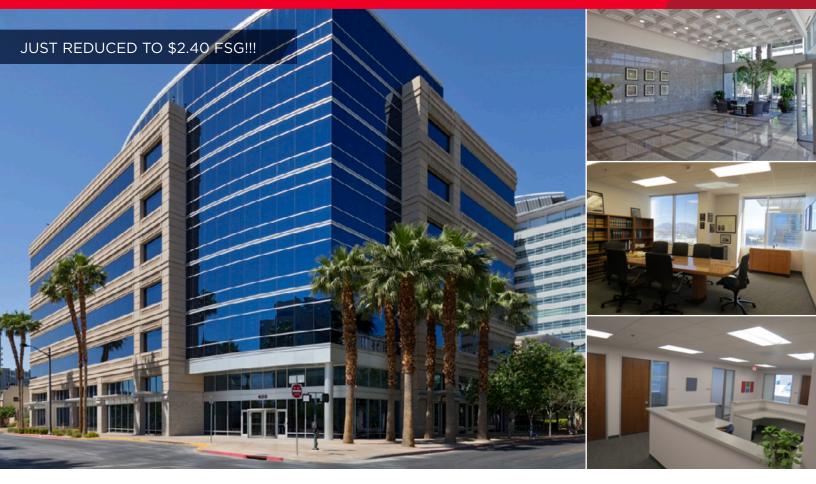

### **City Centre Place**

400 South 4th Street Suite 600 Las Vegas, NV 89101

For sublease is a portion of Suite 600 at 400 South 4th Street - a ±2,325 RSF office suite located in the highly desirable Class A office building, City Centre Place. The suite offers natural light throughout and comes with access to the breakroom, workroom and conference rooms. The sublease consists of a large built in secretaries area, one (1) executive office, four (4) private offices, one (1) storage/file area, and gorgeous views of Downtown.

City Centre Place is a Class A office building consisting of 104,253 SF, 6 story steel and glass and is located in the center of Downtown Las Vegas. Situated directly across the street from the Clark County Regional Justice Center and walking distance to all the federal and state courts. Amenities include: two restaurant options on the ground floor, onsite security and building engineer. Near Container Park and the Downtown Arts District. Zappos HQ and World Market Center are also nearby.

### **Property Highlights**

- \$2.40/SF FSG
- Sublease ending 2/28/2024
- Suite comes with access to the workroom and breakroom
- · Class A Building in the Center of Downtown
- Gorgeous Views
- · Many onsite amenities