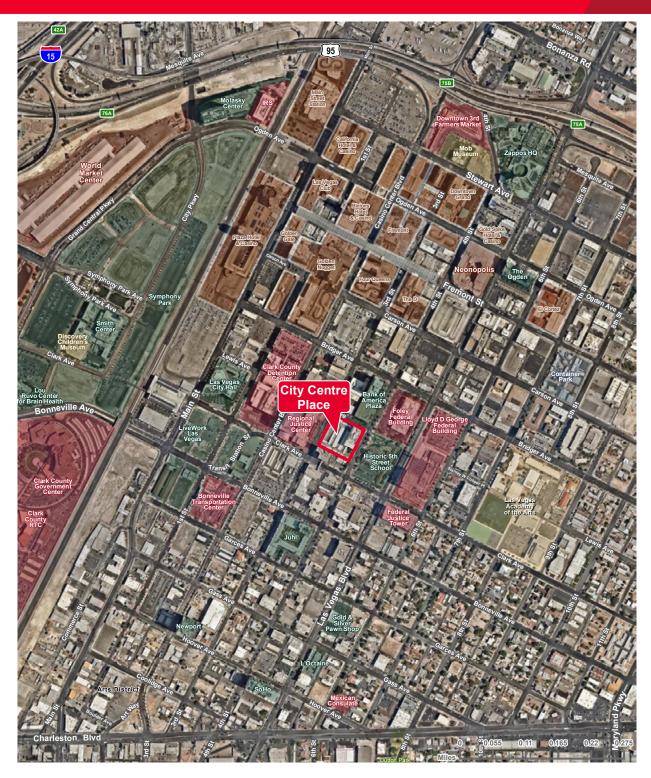

City Centre Place is a Class A office building consisting of 104,253 SF, 6 story steel and glass and is located in the center of Downtown Las Vegas. Situated directly across the street from the Clark County Regional Justice Center and walking distance to all the federal and state courts. Amenities include: two restaurant options on the ground floor, onsite security and building engineer. Near Container Park and the Downtown Arts District. Zappos HQ and World Market Center are also nearby.