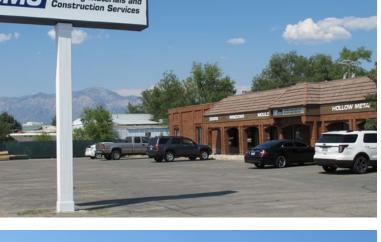

#### Sales Building- 7,275 SF

- Office/Showroom/Parts Storage
- Roof mounted heating and air-conditioning
- 2 restrooms
- Dry fire suppression system

## **Commercial Building**- 5,384 SF (Woods Creation building)

- Block construction
- Dry fire suppression system
- Seller will lease back this building and surrounding area for a 5 year term with one 5 year option to renew