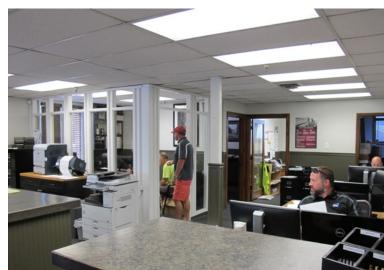

#### Sales Building- 7,275 SF

- Office/Showroom/Parts Storage
- Roof mounted heating and air-conditioning
- 2 restrooms
- Dry fire suppression system