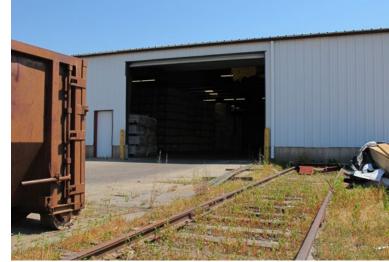

### Storage warehouses- north end of property 7,709 SF & 6,061 SF

- Metal buildings
- 4 ground level doors 3- 20' x 12' and 1- 10' x 12'
- 1 dock high door 10' x 12'