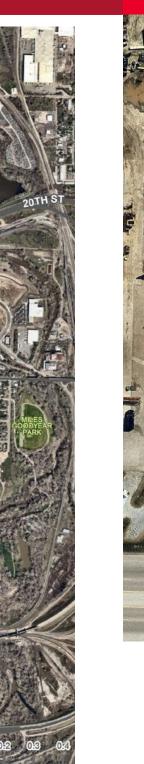

## **BMC West Facility**

2380 South 1900 West / West Haven, Utah

5.4 ACRE RAIL SERVED INDUSTRIAL PROPERTY

FOR SALE

# **BMC West Facility**

TOA SIS,ES

2380 South 1900 West / West Haven, Utah

5.4 ACRE RAIL SERVED INDUSTRIAL PROPERTY

### **Property Highlights**

- 340 ft Rail Spur
- Zoning- M-1
- APN # 15-068-0011

170 South Main Street Suite 1600 Salt Lake City, UT 84101 Main +1 801 322 2000 Fax +1 801 322 2040 comre.com

 $Independently\ Owned\ and\ Operated\ /A\ Member\ of\ the\ Cushman\ \&\ Wakefield\ Alliance$ 

Ogden Indústrial Park

Cushman & Wakefield Copyright 2017. No warranty or representation, express or implied, is made to the accuracy or completeness of the information contained herein, and same is submitted subject to errors, omissions, change of price, rental or other conditions, withdrawal without notice, and to any special listing conditions imposed by the property owner(s). As applicable, we make no representation as to the condition of the property (or properties) in question. (path: G;\1 - Projects\Edwards N\1 - Flyers\BMCwest)