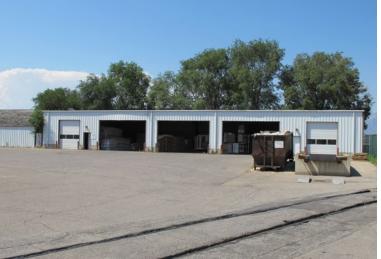

#### **Production Warehouse**- 36,040 SF

- Block construction
- 4 work sections with pass through openings to all sections
- 7 ground level oversized doors; 5- 18' x 12'; 1- 18' x 11.8'; 1- 14'x 12'
- Clear height: 15'
- Gas forced air heat- some evaporative cooling
- Restroom
- Dry fire suppression system

#### Lumber warehouse - 16.900 SF

- Metal truss building
- 2- ground level doors 20' x 14'
- Clear height 15' with 22' on center

### Storage warehouses- north end of property 7,709 SF & 6,061 SF

- Metal buildings
- 4 ground level doors 3- 20' x 12' and 1- 10' x 12'
- 1 dock high door 10' x 12'