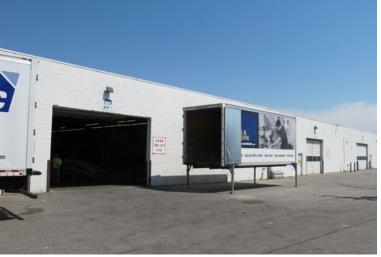

#### Sales Building- 7,275 SF

- Office/Showroom/Parts Storage
- Roof mounted heating and air-conditioning
- 2 restrooms
- Dry fire suppression system

## **Commercial Building**- 5,384 SF (Woods Creation building)

- Block construction
- Dry fire suppression system
- Seller will lease back this building and surrounding area for a 5 year term with one 5 year option to renew