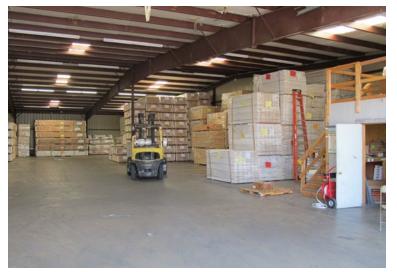

#### **Production Warehouse**- 36,040 SF

- Block construction
- 4 work sections with pass through openings to all sections
- 7 ground level oversized doors; 5- 18' x 12'; 1- 18' x 11.8'; 1- 14'x 12'
- Clear height: 15'
- Gas forced air heat- some evaporative cooling
- Restroom
- Dry fire suppression system

#### Lumber warehouse - 16.900 SF

- Metal truss building
- 2- ground level doors 20' x 14'
- Clear height 15' with 22' on center