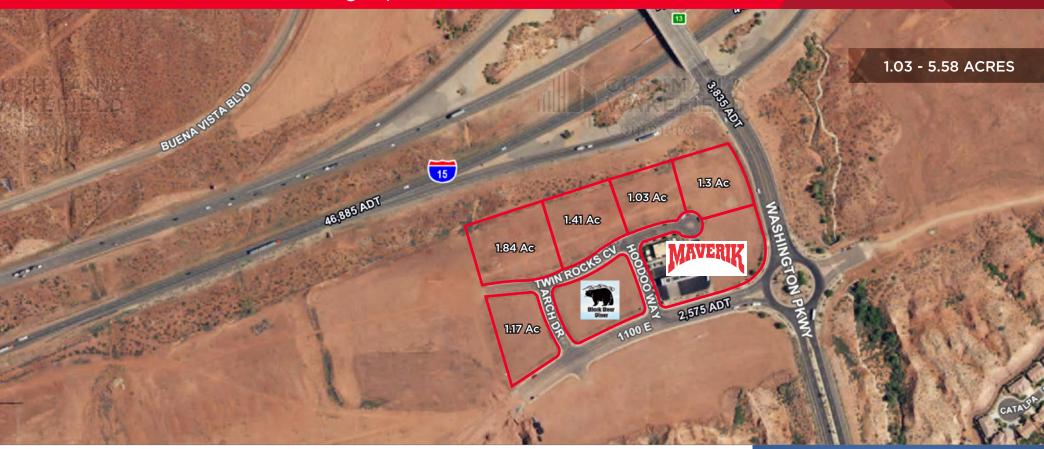

LAND FOR SALE

## **Retail Pads Fronting I-15**

Exit 13 - Interstate 15, Washington Parkway & Sienna Hills Blvd. Washington, Utah 84737

## **Property Highlights**

- Pad ready retail, hospitality and entertainment
- I-15 frontage, access & visibility
- Priced competitively

- · Ready to build
- · Highway commercial zoning
- Priced between \$12.00 \$14.00 sq. ft.