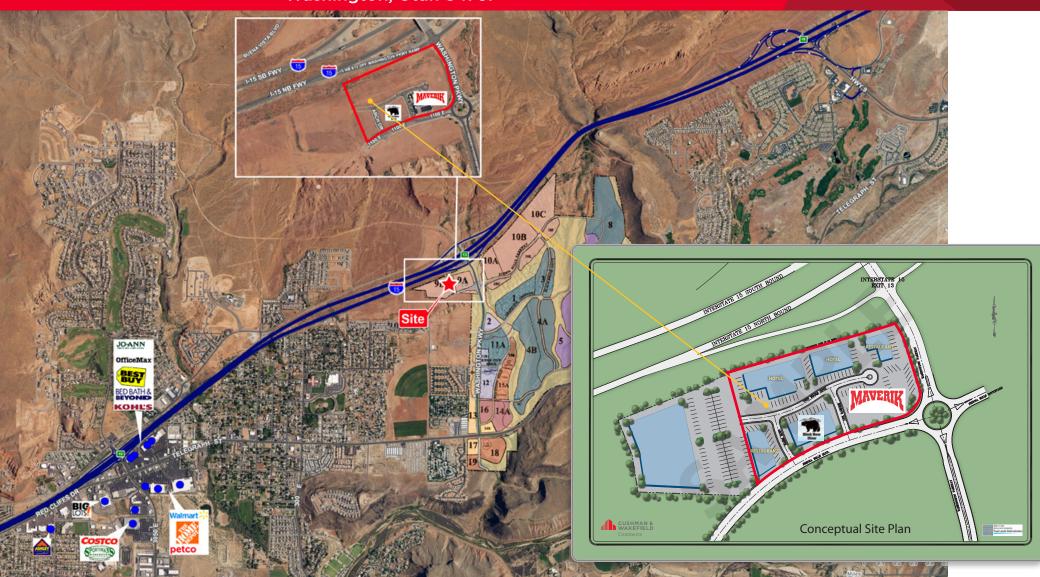

## **Retail Pads Fronting I-15**

Exit 13 - Interstate 15, Washington Parkway & Sienna Hills Blvd. Washington, Utah 84737

Tom Callister, sion Director +1 435 986 4709 tcallister@comre.com Travis J. Parry, sior, ccim Senior Director +1 435 986 4708 tparry@comre.com 2 West St. George Blvd, Suite 10 St. George, Utah 84770 Main +1 435 673 7111 Fax +1 435 673 7153

comre.com