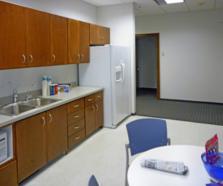

### **Property Highlights**

Size: 4,109 SF

· Lease Rate: \$21.00 PSF, FS

• 5/1,000 parking ratio

 Space includes 7 offices, conference room, work room, kitchen, and 4 cubes

• Easy access with ample parking