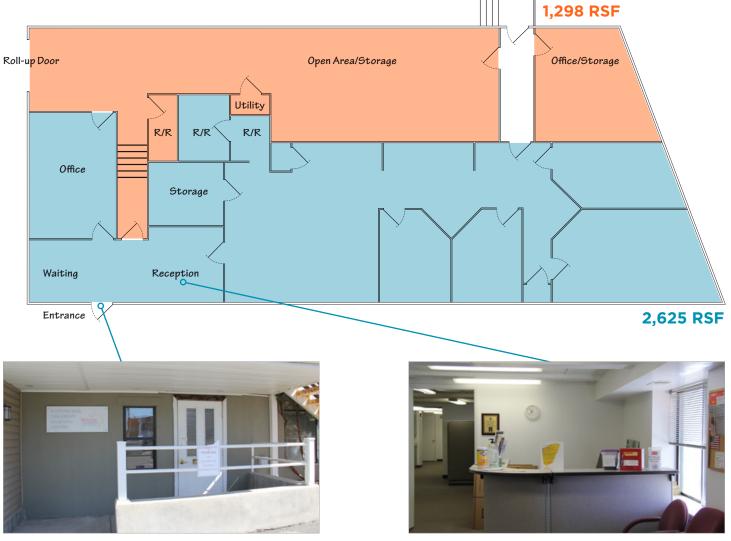

FOR LEASE - LOWER LEVEL OFFICE SPACE 3210 South Highland Drive Millcreek, Utah 84106

2,625 - 3,923 RSF Lower level office space for lease.

## **Property Highlights**

- Private Offices
- Great Visibility and Access on Highland Drive
- Abundant Parking Available
- Easy Freeway Access
- Significant Nearby Amenities
- Lease Rate: first year \$10.00 / SF, modified gross