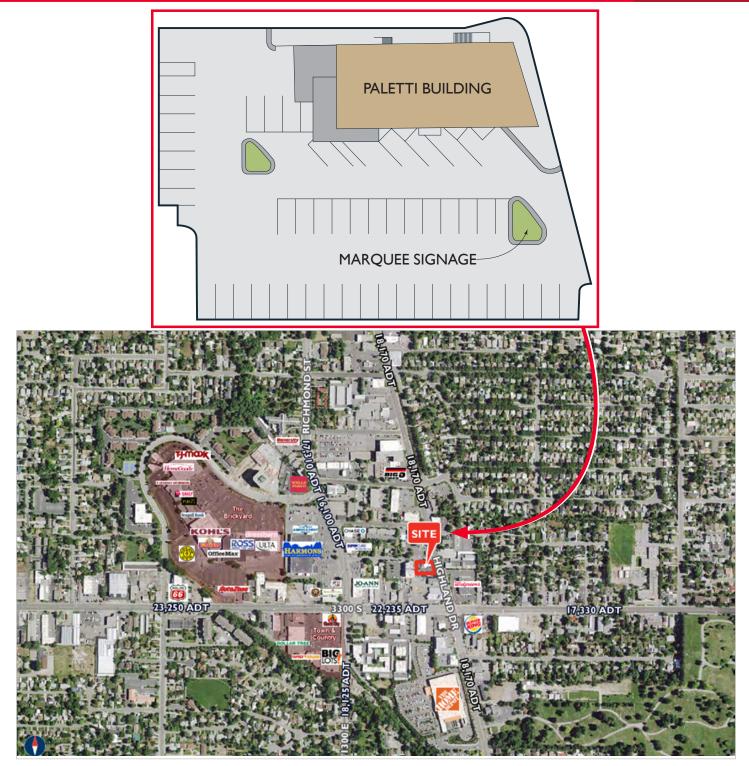

## **Property Highlights**

- Private Offices
- Great Visibility and Access on Highland Drive
- Abundant Parking Available
- Easy Freeway Access
- Significant Nearby Amenities
- Lease Rate: first year \$10.00 / SF, modified gross