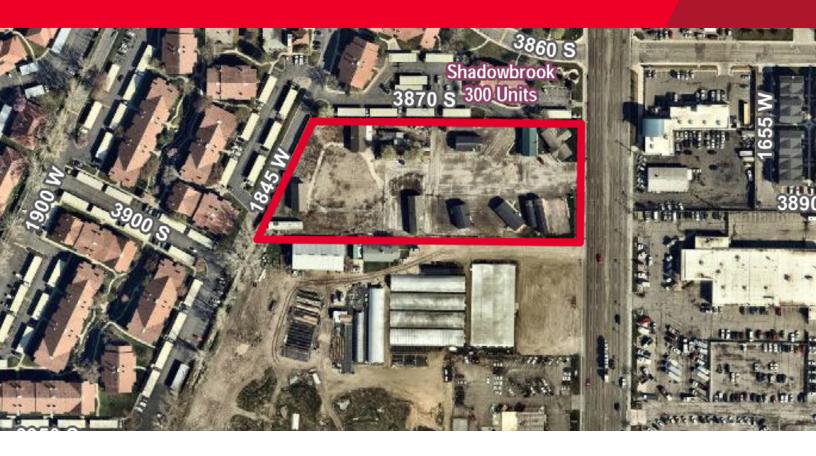

## **Former Clayton Homes Sales Site**

3870 Redwood Rd / West Valley City, Utah

3.07 acres, hard surfaced lot located at 3870 Redwood Rd. West Valley City, Utah

## **Property Highlights**

- · High visibility Redwood Rd. land for lease or BTS
- 240' frontage on Redwood Rd.
- 31.905 ADT
- For Lease \$7,500/mo NNN
- R-M zoning

**Rick Newton** Director +1 801 303 5485 Mike Farmer, SIOR **Executive Director** 