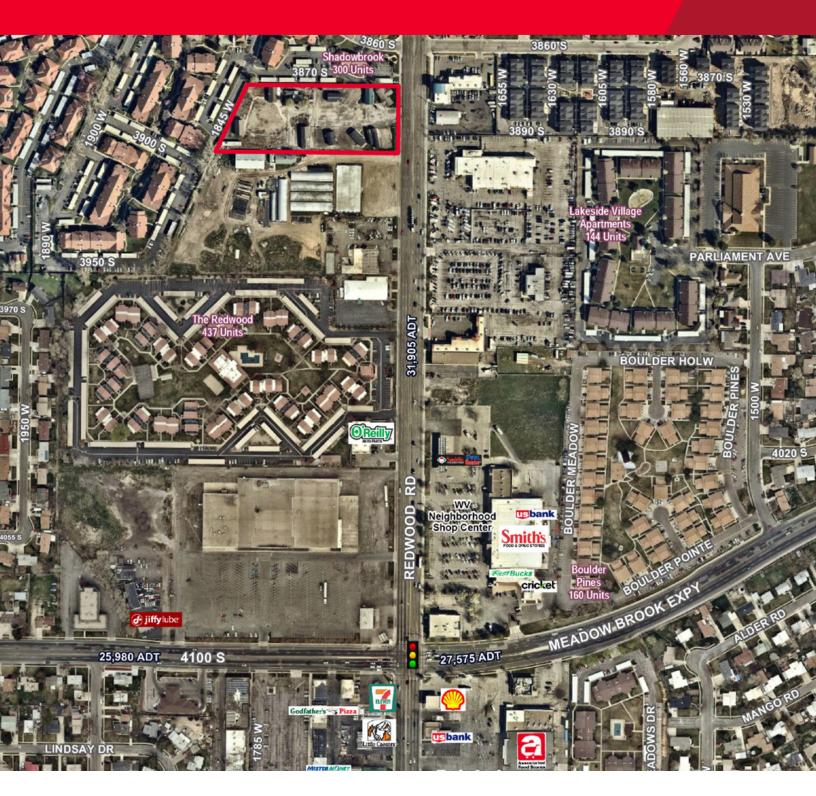

## **Former Clayton Homes Sales Site**

3870 Redwood Rd / West Valley City, Utah

3.07 acres, hard surfaced lot located at 3870 Redwood Rd. West Valley City, Utah

## **Property Highlights**

- · High visibility Redwood Rd. land for lease or BTS
- 240' frontage on Redwood Rd.
- 31.905 ADT
- For Lease \$7,500/mo NNN
- R-M zoning

**Rick Newton** Director +1 801 303 5485 Mike Farmer, SIOR **Executive Director** 