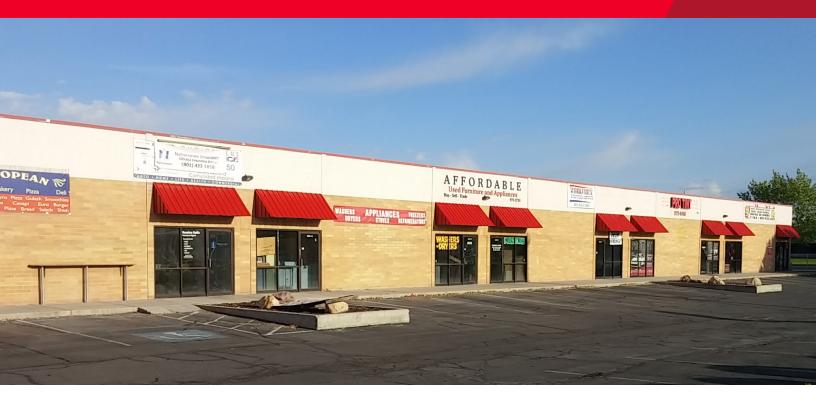

# **Redwood Business Park**

2850 South Redwood Road, Salt Lake City, Utah

## **Property Highlights**

• Space available: 1,200 SF - 3,600 SF

Doors: 10' x 10' ground level door per suite

• Ceilings: 12' clear

Parking: 2.2/1,000 SF

See reverse for rates

Minimal office buildout in most units

• Small, hard to find units

Great frontage to Redwood Road for your retail uses

Nearby access to Hwy 201, 215, California Ave, and Bangeter

• 10 minute drive to the Salt Lake City International Airport

Riley Mills Sales Agent +1 801 303 5554 riley.mills@cushwake.com Bob Mills Executive Director +1 801 303 5551 bob.mills@cushwake.com 170 South Main Street, Suite 1600 Salt Lake City, UT 84101