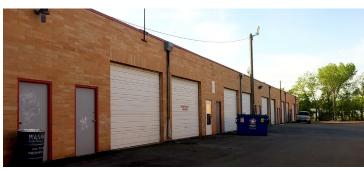

## **Property Highlights**

• Space available: 1,200 SF - 3,600 SF

Doors: 10' x 10' ground level door per suite

• Ceilings: 12' clear

Parking: 2.2/1,000 SF

See reverse for rates

Minimal office buildout in most units