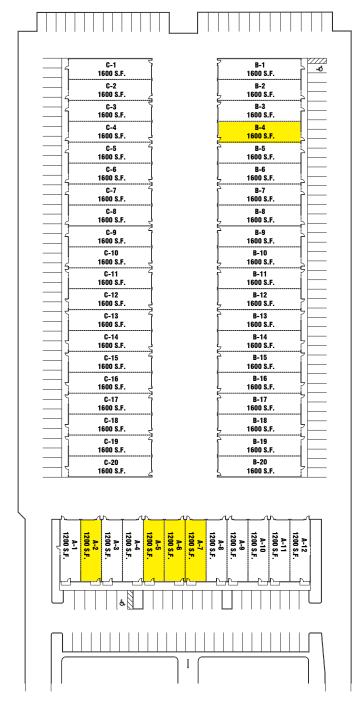

# BUILDINGS B & C \$0.77 PSF, MG

# BUILDING A \$1.05 PSF, NNN

#### **REDWOOD ROAD**