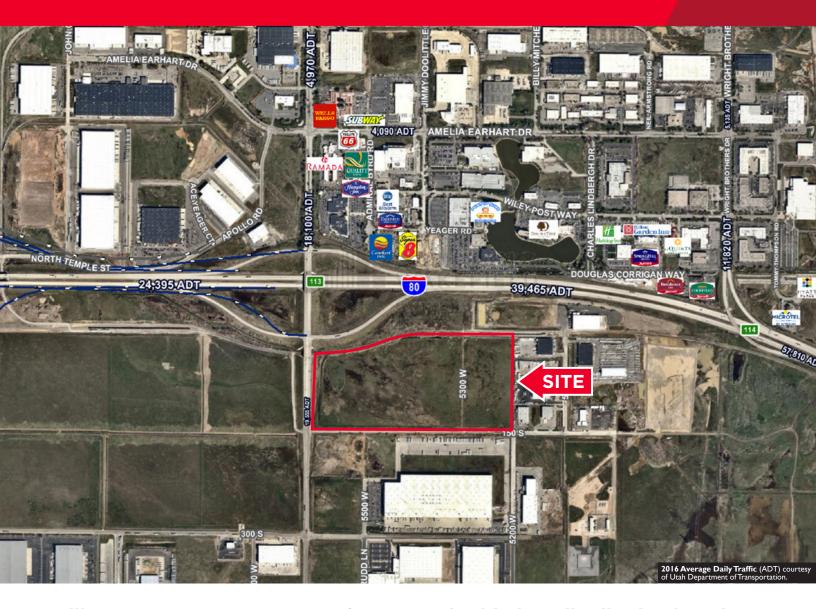

## **Distribution Center Park**

150 South 5600 West / Salt Lake City, Utah

## Will support 1,000,000 square feet. Superior big box distribution location. Call to discuss!

## **Property Highlights**

- 63.3 Acres in the I-80 corridor at 5600 West
- M-1 zoning
- Possible rail

Mike Farmer, sion Executive Director +1 801 303 5422 MFarmer@comre.com **Rick Newton** 

Director +1 801 303 5485 rnewton@comre.com · Sewer, water, power and gas