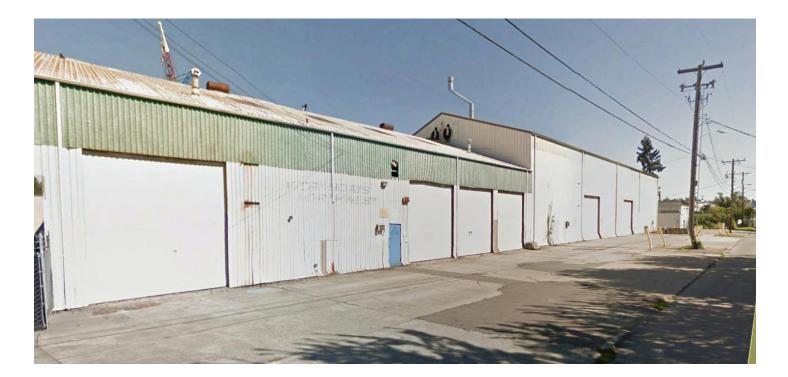

## **Industrial Sublease** Up to 10 Year Sublease with Options

| Building 1<br>801 S Kenyon St                                                                     | Building 2<br>817 S Kenyon St                                                                                                             | Building 3<br>837 S Kenyon St                                                                                                                     |
|---------------------------------------------------------------------------------------------------|-------------------------------------------------------------------------------------------------------------------------------------------|---------------------------------------------------------------------------------------------------------------------------------------------------|
| <ul> <li>2,500 sf office</li> <li>5,000 sf yard</li> <li>Rate: \$4,000/<br/>Month, NNN</li> </ul> | <ul> <li>20,800 industrial<br/>building with 800 sf<br/>office</li> <li>6 oversized grade level<br/>doors</li> <li>Heavy power</li> </ul> | <ul> <li>2,850 sf industrial<br/>building with 800 sf<br/>office</li> <li>9,000 sf fenced yard</li> <li>12' x 14' grade level<br/>door</li> </ul> |
|                                                                                                   | <ul> <li>26'+ clear height</li> <li>Potentially divisible</li> <li>Rate: \$0.90/SF, NNN</li> </ul>                                        | • Rate: \$5,000/Month,<br>NNN                                                                                                                     |