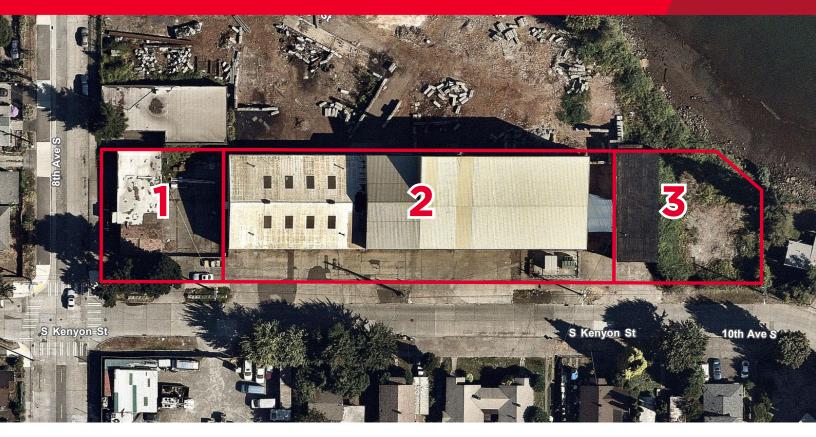

## **Kenyon Street Industrial** 801, 817 & 837 South Kenyon Street, Seattle, WA

## **Industrial Sublease** Up to 10 Year Sublease with Options

| Building 1<br>801 S Kenyon St                                                                     | Building 2<br>817 S Kenyon St                                                                                                             | Building 3<br>837 S Kenyon St                                                                                                                     |
|---------------------------------------------------------------------------------------------------|-------------------------------------------------------------------------------------------------------------------------------------------|---------------------------------------------------------------------------------------------------------------------------------------------------|
| <ul> <li>2,500 sf office</li> <li>5,000 sf yard</li> <li>Rate: \$4,000/<br/>Month, NNN</li> </ul> | <ul> <li>20,800 industrial<br/>building with 800 sf<br/>office</li> <li>6 oversized grade level<br/>doors</li> <li>Heavy power</li> </ul> | <ul> <li>2,850 sf industrial<br/>building with 800 sf<br/>office</li> <li>9,000 sf fenced yard</li> <li>12' x 14' grade level<br/>door</li> </ul> |
|                                                                                                   | <ul> <li>26'+ clear height</li> <li>Potentially divisible</li> <li>Rate: \$0.90/SF, NNN</li> </ul>                                        | • Rate: \$5,000/Month,<br>NNN                                                                                                                     |