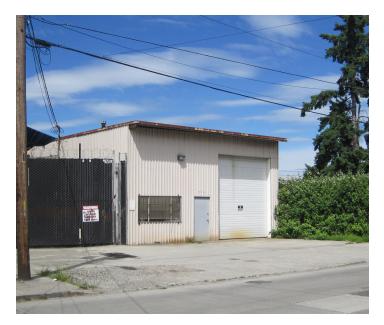

## **Industrial Sublease** Up to 10 Year Sublease with Options

| Building 1<br>801 S Kenyon St                                                                     | Building 2<br>817 S Kenyon St                                                                                                             | Building 3<br>837 S Kenyon St                                                                                                                     |
|---------------------------------------------------------------------------------------------------|-------------------------------------------------------------------------------------------------------------------------------------------|---------------------------------------------------------------------------------------------------------------------------------------------------|
| <ul> <li>2,500 sf office</li> <li>5,000 sf yard</li> <li>Rate: \$4,000/<br/>Month, NNN</li> </ul> | <ul> <li>20,800 industrial<br/>building with 800 sf<br/>office</li> <li>6 oversized grade level<br/>doors</li> <li>Heavy power</li> </ul> | <ul> <li>2,850 sf industrial<br/>building with 800 sf<br/>office</li> <li>9,000 sf fenced yard</li> <li>12' x 14' grade level<br/>door</li> </ul> |
|                                                                                                   | <ul> <li>26'+ clear height</li> <li>Potentially divisible</li> <li>Rate: \$0.90/SF, NNN</li> </ul>                                        | • Rate: \$5,000/Month,<br>NNN                                                                                                                     |