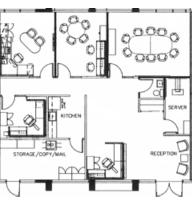

#### **FLOORPLANS**

BUILDING 3811, **SUITE 104D 944 RSF** 

SUITE 106 1,097 RSF

BUILDING 3811,

SUITE 110 4,479 RSF

BUILDING 3841, SUITE 202 1,276 RSF

BUILDING 3821, SUITE 101 6,423 RSF

BUILDING 3841, SUITE 203 1,770 RSF