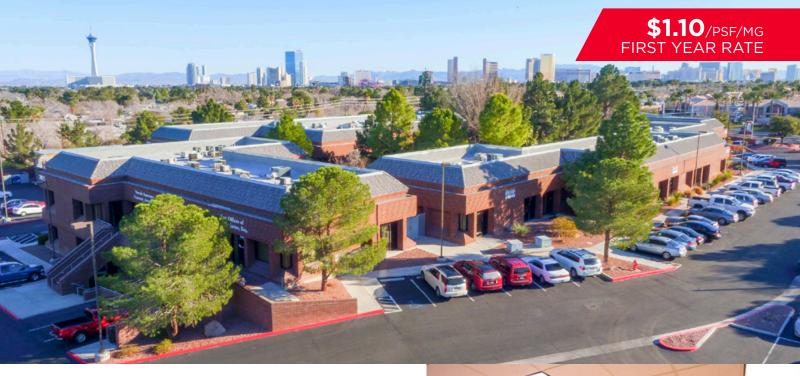

### Charleston Valley View Office Park

3811/3821/3831/3841 W Charleston Blvd & <u>1161 S Valley View / L</u>as Vegas, NV 89102

#### PROPERTY HIGHLIGHTS

Charleston Valley View office park is located on the SEC of Charleston and Valley View and only a mile from I-15 freeway. Its central location makes it convenient to get to any location in the Las Vegas valley, including downtown.

- Great central Westside location
- Hard corner of Charleston and Valley View
- On CAT bus line
- Across from the Las Vegas Valley water district
- Abundance of restaurants & shops nearby
- Close to the Meadows Regional Mall

- Close proximity to downtown
- Great access to I-15 and U.S. 93/95 highway
- Ample parking
- Landlord making great deals!!!
- Lease rate: \$1.45 Modified Gross

**NEIL SORKIN** 

+1 702 688 6923 nsorkin@comre.com **BOB HAWKINS** 