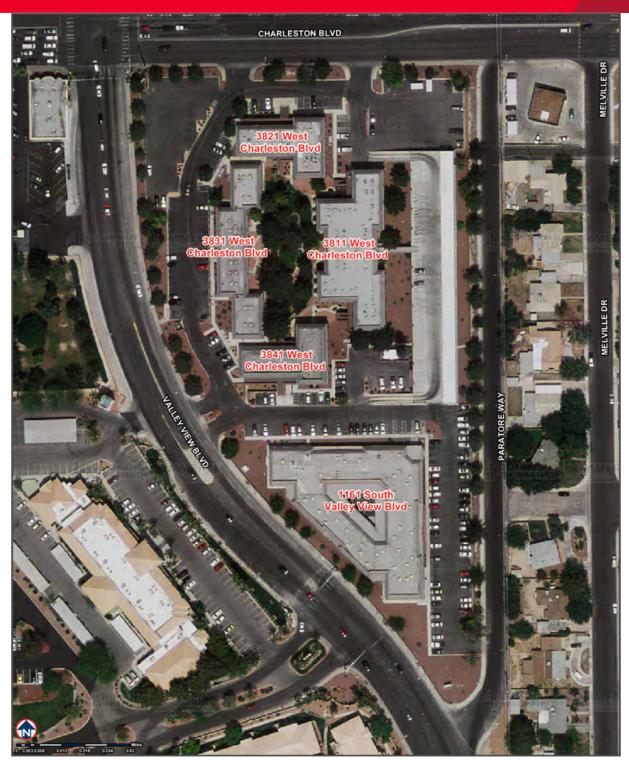

### Charleston Valley View Office Park

3811/3821/3831/3841 W Charleston Blvd & <u>1161 S Valley View / L</u>as Vegas, NV 89102

#### PROPERTY HIGHLIGHTS

Charleston Valley View office park is located on the SEC of Charleston and Valley View and only a mile from I-15 freeway. Its central location makes it convenient to get to any location in the Las Vegas valley, including downtown.

- Great central Westside location
- Hard corner of Charleston and Valley View
- On CAT bus line
- Across from the Las Vegas Valley water district
- Abundance of restaurants & shops nearby
- Close to the Meadows Regional Mall

- Close proximity to downtown
- Great access to I-15 and U.S. 93/95 highway
- Ample parking
- Landlord making great deals!!!
- Lease rate: \$1.45 Modified Gross

**NEIL SORKIN** 

+1 702 688 6923 nsorkin@comre.com **BOB HAWKINS** 