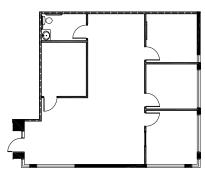

#### **FLOORPLANS**

BUILDING 3811, **SUITE 104D 944 RSF** 

SUITE 106 1,097 RSF

BUILDING 3811,

SUITE 110 4,479 RSF

BUILDING 3841, SUITE 202 1,276 RSF

BUILDING 3821, SUITE 101 6,423 RSF

BUILDING 3841, SUITE 203 1,770 RSF