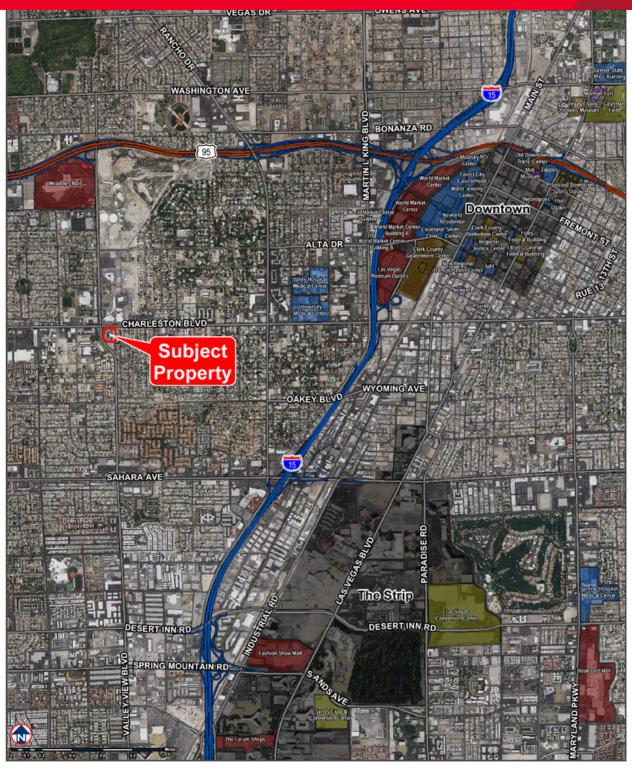

#### PROPERTY HIGHLIGHTS

Charleston Valley View office park is located on the SEC of Charleston and Valley View and only a mile from I-15 freeway. Its central location makes it convenient to get to any location in the Las Vegas valley, including downtown.

- Great central Westside location
- Hard corner of Charleston and Valley View
- On CAT bus line
- Across from the Las Vegas Valley water district
- Abundance of restaurants & shops nearby
- Close to the Meadows Regional Mall

- Close proximity to downtown
- Great access to I-15 and U.S. 93/95 highway
- Ample parking
- Landlord making great deals!!!
- Lease rate: \$1.45 Modified Gross

**NEIL SORKIN** 

+1 702 688 6923 nsorkin@comre.com **BOB HAWKINS** 