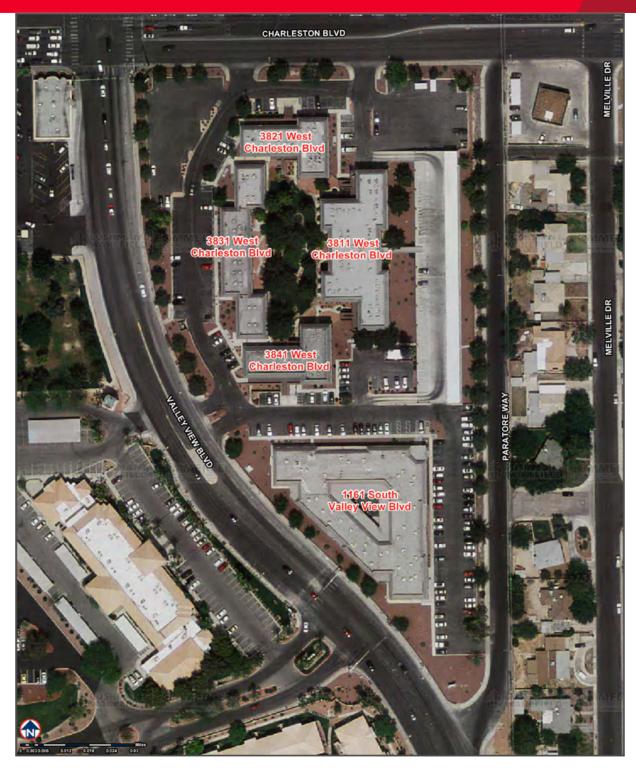

### **Charleston Valley View** Office Park

3811/3821/3831/3841 W Charleston Blvd & 1161 S Valley View / Las Vegas, NV 89102

#### **FLOORPLANS**

BUILDING 3811, **SUITE 105 944 RSF** 

SUITE 106 1,097 RSF

BUILDING 3811,

SUITE 110 4,479 RSF

BUILDING 3841, SUITE 202 1,276 RSF

BUILDING 3821, SUITE 101 6,423 RSF

BUILDING 3841, SUITE 203 1,770 RSF