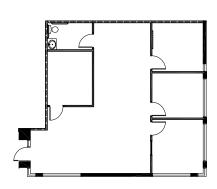

#### **FLOORPLANS**

BUILDING 3811, **SUITE 105 944 RSF** 

SUITE 106 1,097 RSF

BUILDING 3811,

SUITE 110 4,479 RSF

BUILDING 3841, SUITE 202 1,276 RSF

BUILDING 3821, SUITE 101 6,423 RSF

BUILDING 3841, SUITE 203 1,770 RSF