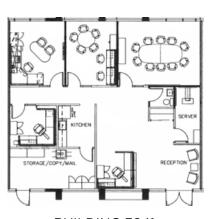

#### **FLOORPLANS**

BUILDING 3811, **SUITE 105 944 RSF** 

SUITE 106 1,097 RSF

BUILDING 3811,

SUITE 110 4,479 RSF

BUILDING 3841, SUITE 202 1,276 RSF

BUILDING 3821, SUITE 101 6,423 RSF

BUILDING 3841, SUITE 203 1,770 RSF