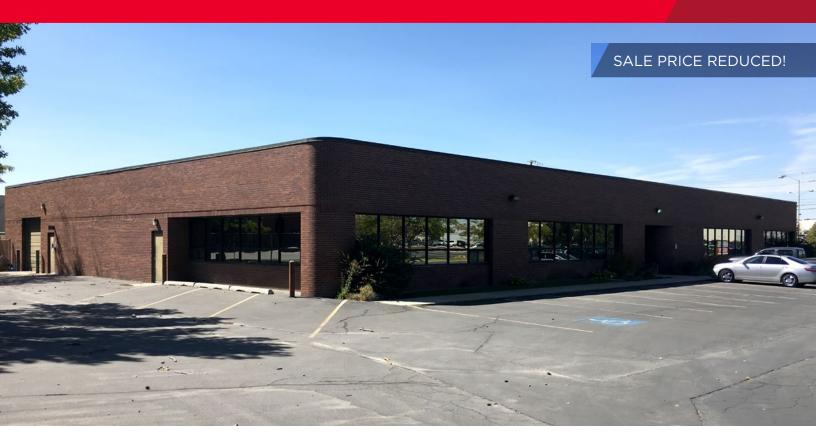

# 1991 West Parkway Blvd West Valley City, UT

## **Property Highlights**

- 16,000 SF Total
  - 8,000 SF Office
  - 8,000 SF R&D Warehouse
- Two (2) 10' x 10' ground level doors
- 12' ceiling
- 41 employee parking stalls
- 400 amps, 240 Volt, 3-phase power
- 10KVA backup generator
- Built in 1990 (roof recently replaced)
- UTOPIA available to the building
- · Full HVAC through the entire building
- Tax ID # 15-22-352-001

- Zoned manufacturing
- Full HVAC through the entire building
- · UTOPIA available to the building
- Built in 1990 (roof recently replaced)
- 4 separate meters, could be divided into 4 units
- Convenient access to/from I-215 and Hwy 201 via Redwood Road
- Walking distance (0.4 miles) to the Redwood Juction TRAX station