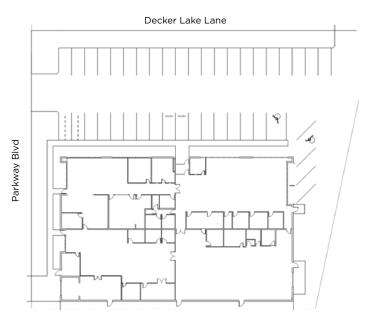

## **Property Highlights**

- 16,000 SF Total
  - 8,000 SF Office
  - 8,000 SF R&D Warehouse
- Two (2) 10' x 10' ground level doors
- 12' ceiling
- 41 employee parking stalls
- 400 amps, 240 Volt, 3-phase power
- 10KVA backup generator
- Built in 1990 (roof recently replaced)
- UTOPIA available to the building
- · Full HVAC through the entire building
- Tax ID # 15-22-352-001

- Zoned manufacturing
- Full HVAC through the entire building
- · UTOPIA available to the building
- Built in 1990 (roof recently replaced)
- 4 separate meters, could be divided into 4 units
- Convenient access to/from I-215 and Hwy 201 via Redwood Road
- Walking distance (0.4 miles) to the Redwood Juction TRAX station