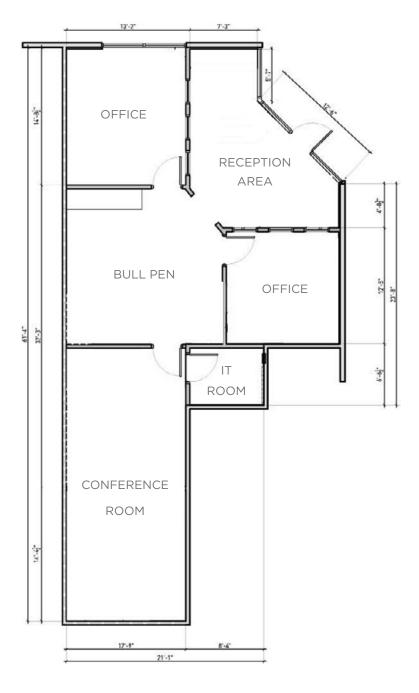

### 100% Office Unit:

- 2 private offices, reception area, bull pen, conference room, IT room and common area restrooms
- Fire sprinklers
- Covered parking available
- Monument signage for office tenants
- Easily accessible to Las Vegas "Strip"
- M-1 zoning (Clark County)
- Lease Rate: \$0.75 \$0.38/SF
- CAM: \$0.20/SF
- Deals must be signed by 6/30/17