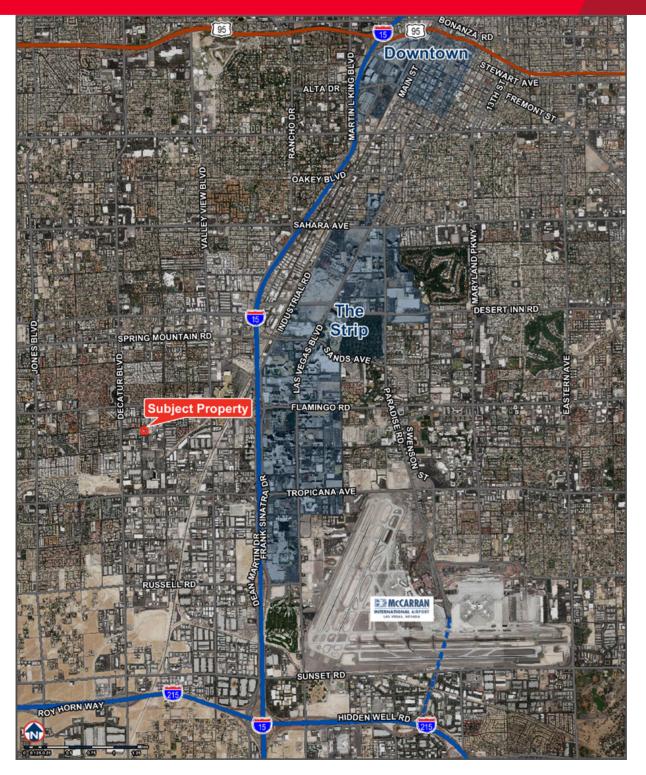

### 100% Office Unit:

- 2 private offices, reception area, bull pen, conference room, IT room and common area restrooms
- Fire sprinklers
- Covered parking available
- Monument signage for office tenants
- Easily accessible to Las Vegas "Strip"
- M-1 zoning (Clark County)
- Lease Rate: \$0.75 \$0.38/SF
- CAM: \$0.20/SF
- Deals must be signed by 6/30/17