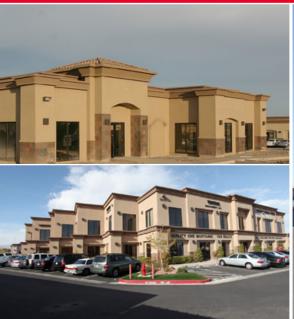

## SANSONE PECOS / 215 BELTWAY OFFICE PARK

9005-9089 S PECOS RD / LAS VEGAS, NV 89074

## **PROPERTY FEATURES**

Sansone Pecos is a Class A office center totaling 122,922-square-feet. The property resides in Henderson, NV at the intersection of Pecos and I-215 freeway. Ideal for office and medical office users.