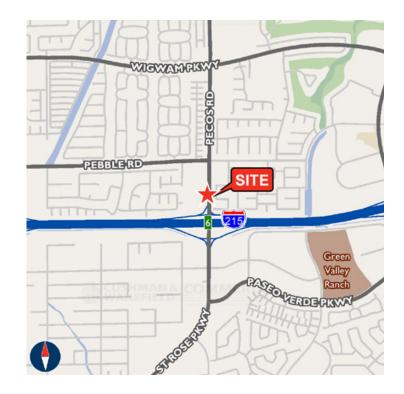

## **PROPERTY FEATURES**

Sansone Pecos is a Class A office center totaling 122,922-square-feet. The property resides in Henderson, NV at the intersection of Pecos and I-215 freeway. Ideal for office and medical office users.