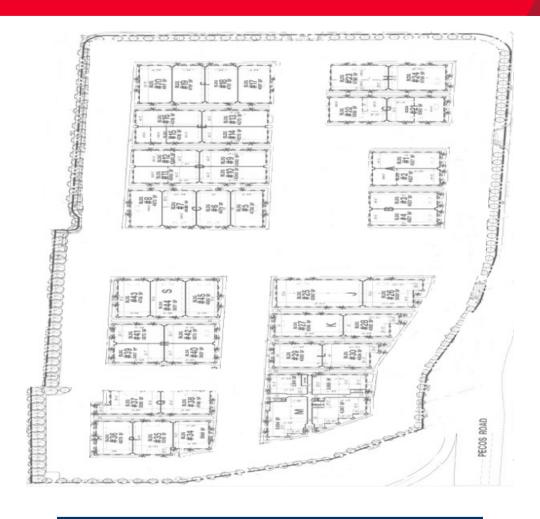

## SANSONE PECOS / 215 BELTWAY OFFICE PARK

9005-9089 S PECOS RD / LAS VEGAS, NV 89074

| SUITE       | RSF   | CAM    | SPACE DESCRIPTION                |
|-------------|-------|--------|----------------------------------|
| 9005 - 2530 | 4,424 | \$0.30 |                                  |
| 9005 - 2610 | 2,076 | \$0.30 | Medical suite                    |
| 9029 - 2700 | 3,141 | \$0.30 |                                  |
| 9041 - 4000 | 3,837 | \$0.30 |                                  |
| 9041 - 4100 | 1,278 | \$0.30 |                                  |
| 9065 - 150  | 2,872 | \$0.30 | Lobby, 8 small rooms, break room |
| 9065 - 190  | 7,371 | \$0.30 |                                  |
| 9065 - 200  | 4,559 | \$0.30 |                                  |
| 9065 - 250  | 3,100 | \$0.30 | Medical suite                    |
| 9077 - 3700 | 1,900 | \$0.30 |                                  |