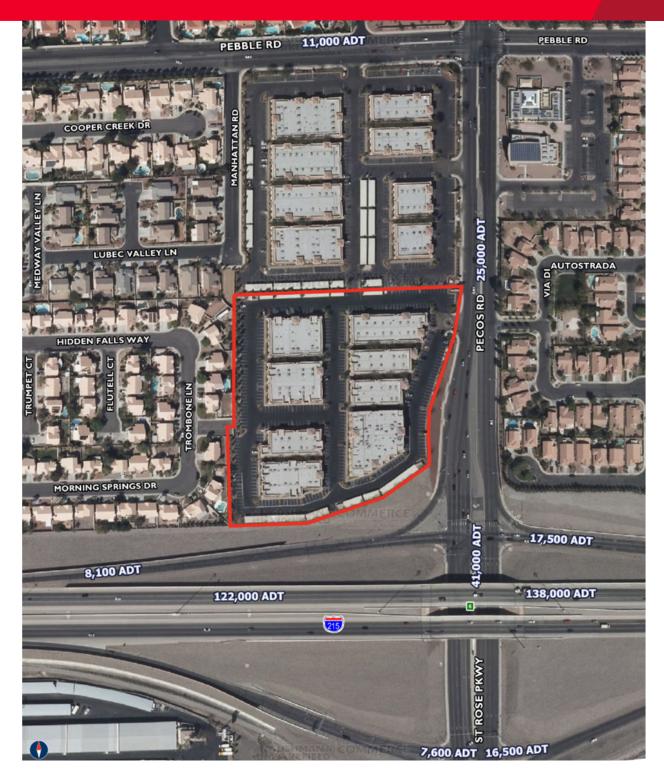

## **PROPERTY FEATURES**

Sansone Pecos is a Class A office center totaling 122,922-square-feet. The property resides in Henderson, NV at the intersection of Pecos and I-215 freeway. Ideal for office and medical office users.

- Rates \$1.20 \$1.50 NNN
- ±901 7.371 RSF Available
- Immediate Access to I-215 Freeway
- High Traffic Counts
- Turn-key medical suites available
- Tenant Improvements Negotiable
- Free Rent Available
- Jurisdiction CC Paradise 89074