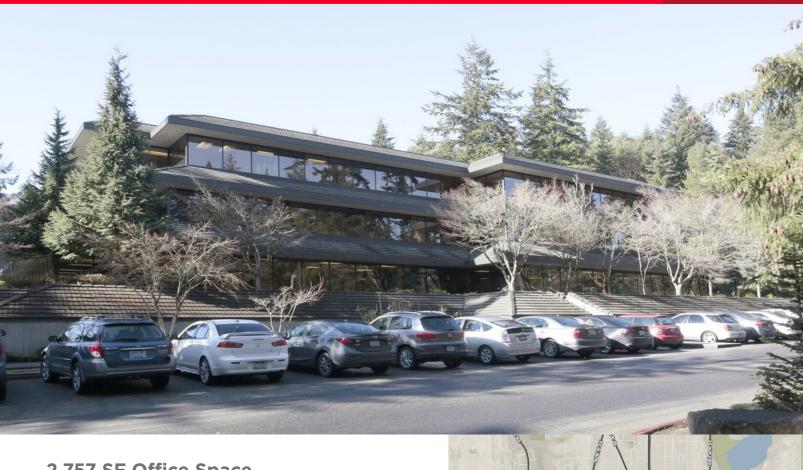

# Eastgate Office Park - Bldg 1 15325 SE 30th Pl / Bellevue, WA

### 2,757 SF Office Space For Sublease

### **Property Highlights**

- Sublease through 9/30/21
- \$30.00/RSF Gross
- Available within 30 days
- Suite 300
- Furniture and cabling available
- Large campus with multiple buildings
- Park-like setting
- On-site fitness center & conference center
- Excellent access to I-90