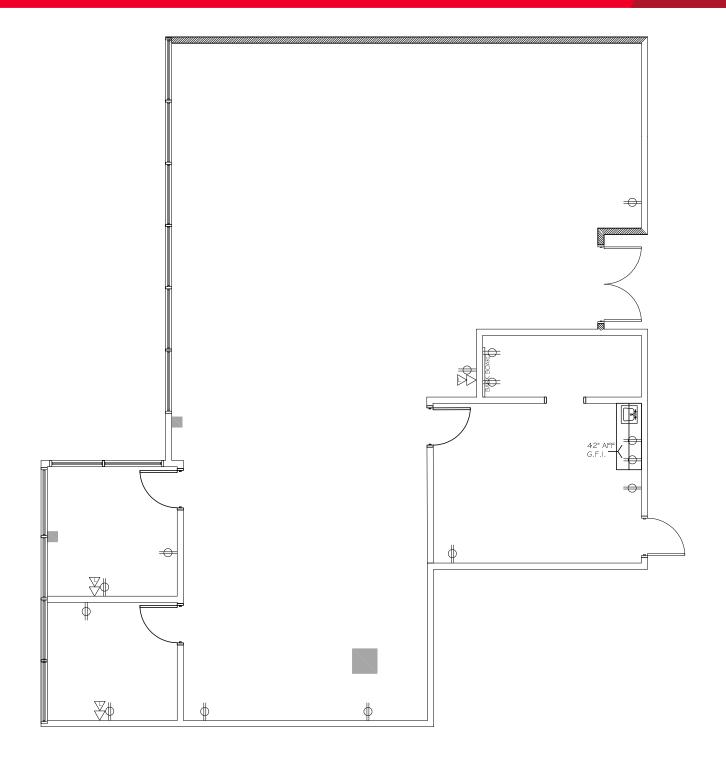

### 2,757 SF Office Space For Sublease

### **Property Highlights**

- Sublease through 9/30/21
- \$30.00/RSF Gross
- Available within 30 days
- Suite 300
- Furniture and cabling available
- Large campus with multiple buildings
- Park-like setting
- On-site fitness center & conference center
- Excellent access to I-90