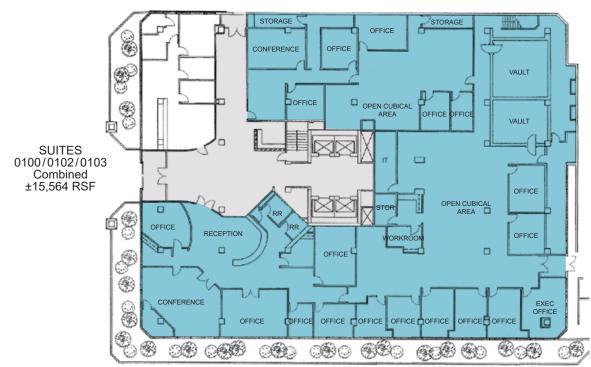

The buildings offer tenants great office space in a wide range of sizes from 1,000 SF up to 40,000 SF. We have multiple full floors available for lease and move in ready smaller suites. Tenants get great views of the strip and valley from the building, and amenities such as an onsite café, property management, security and building engineer. The lobby and corridors of the tower building have undergone extensive renovation.