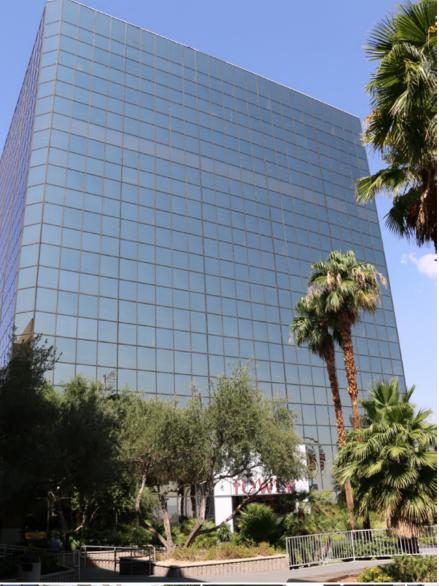

### **101 Convention Center**

Las Vegas, NV 89109

#### **PROPERTY FEATURES**

Available for lease is 101 convention center drive, which includes a 12 story steel and glass high rise office building as well as a two story plaza style office building totaling approximately 300,000 SF and an on-site parking structure. The building is conveniently located on convention center drive just off the Las Vegas Strip in the heart of it all with easy access to the entire strip, convention center area, airport and the freeways.

The buildings offer tenants great office space in a wide range of sizes from 1,000 SF up to 40,000 SF. We have multiple full floors available for lease and move in ready smaller suites. Tenants get great views of the strip and valley from the building, and amenities such as an onsite café, property management, security and building engineer. The lobby and corridors of the tower building have undergone extensive renovation.

### **Highlights**

- 12 Story steel and glass office building on the strip
- 1,000 SF to 40,000 SF. Full floors available
- · Some suites are move in ready
- · Building signage available
- · Great views of valley and Strip
- · Lobby and corridors remodeled
- On-site amenities