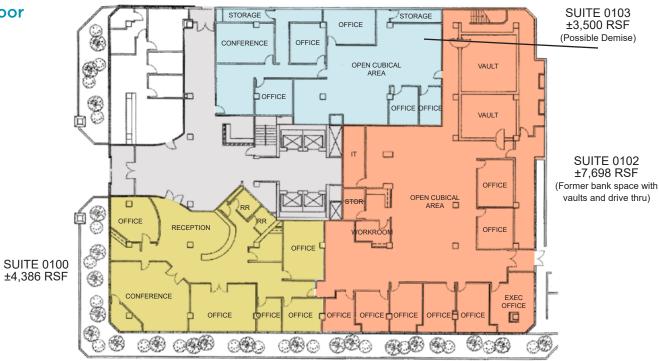

The buildings offer tenants great office space in a wide range of sizes from 1,000 SF up to 40,000 SF. We have multiple full floors available for lease and move in ready smaller suites. Tenants get great views of the strip and valley from the building, and amenities such as an onsite café, property management, security and building engineer. The lobby and corridors of the tower building have undergone extensive renovation.