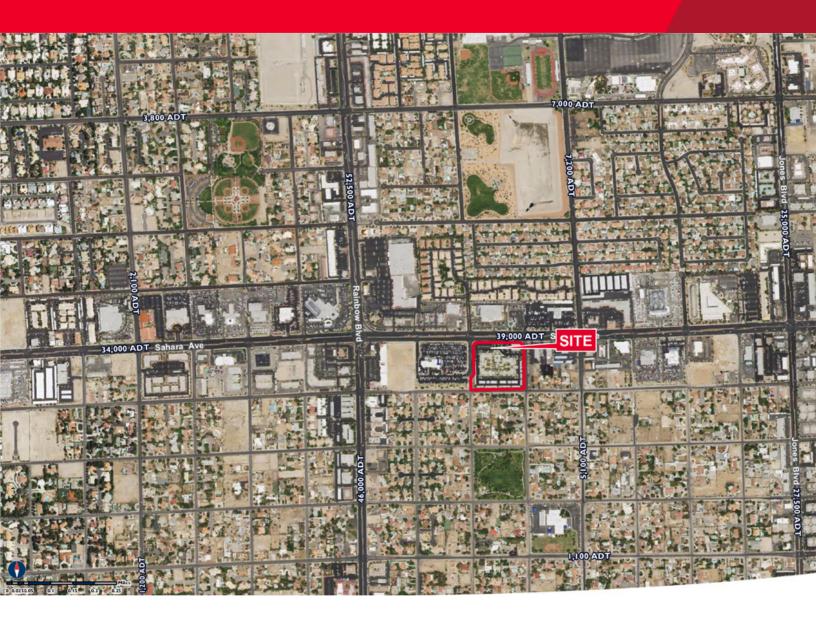

### **Property Highlights**

Well maintained Mediterranean architecture office complex consists of four 2-story buildings and a single story office/retail pad. Located along the busy West Sahara corridor, Marbeya Business Park is surrounded by numerous amenities and is situated along the RTC Transit route, "Sahara Express." Marbeya Business Park is centrally located on the west side of the valley with excellent visibility on W. Sahara Ave. Most suites in the main building face out to a beautifully landscaped courtyard with outdoor eating areas with umbrellas. Marbeya Business Park features stable ownership, onsite property management, security and leasing.