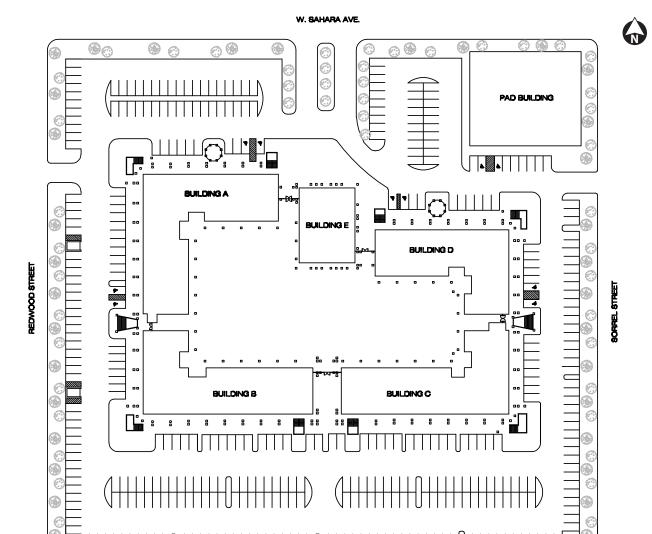

## MARBEYA BUSINESS PARK

6655 W. SAHARA AVE. / LAS VEGAS, NV 89146

| SUITE | RSF   | RATE            |
|-------|-------|-----------------|
| A 212 | 1,247 | \$1.15/SF/MO MG |
| C 214 | 1,719 | \$1.15/SF/MO MG |
| D 200 | 2,522 | \$1.15/SF/MO MG |