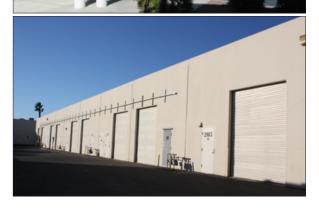

# **PALMS BUSINESS CENTER**

**3000 S. RANCHO DR. / LAS VEGAS, NV 89102** 

| BLDG   | SF    | AREA DESCRIPTION                                                                                                     |
|--------|-------|----------------------------------------------------------------------------------------------------------------------|
| B-2907 | 2,016 | 100% HVAC office/warehouse, reception area, 2 restrooms, 3 private offices, storage, 1 12' $\times$ 14' rollup door. |
| C-3002 | 1,954 | Ste. 100. 100% HVAC office/warehouse, reception area, 4 offices, 2 restrooms, small warehouse.                       |