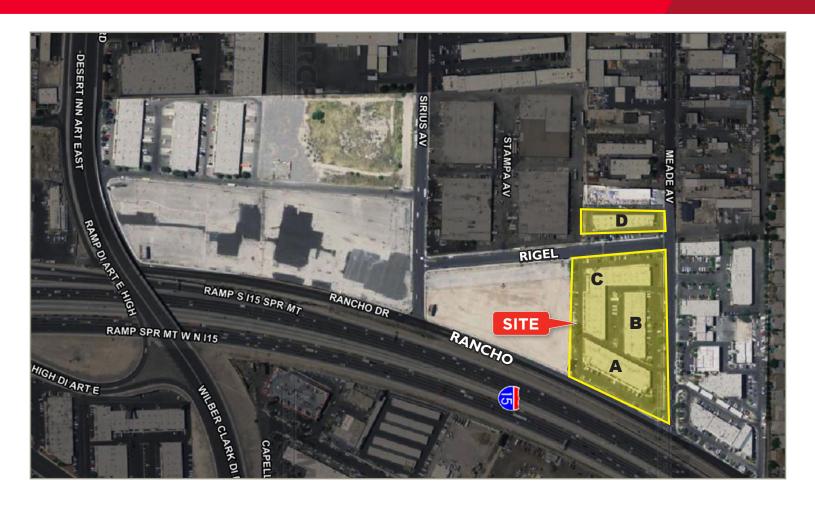

### **Property Highlights**

Palms Business Center is a ±92,087 SF single story retail/ showroom/office/warehouse complex located in the heart of Las Vegas. Located along the frontage road of I-15, the property offers high visibility to its tenants and easy freeway access to all. McCarran International Airport is only a few miles away, and hotels and restaurants are located nearby.

# **PALMS BUSINESS CENTER**

**3000 S. RANCHO DR. / LAS VEGAS, NV 89102** 

| BLDG   | SF    | AREA DESCRIPTION                                                                                                     |
|--------|-------|----------------------------------------------------------------------------------------------------------------------|
| B-2907 | 2,016 | 100% HVAC office/warehouse, reception area, 2 restrooms, 3 private offices, storage, 1 12' $\times$ 14' rollup door. |
| C-3002 | 1,954 | Ste. 100. 100% HVAC office/warehouse, reception area, 4 offices, 2 restrooms, small warehouse.                       |