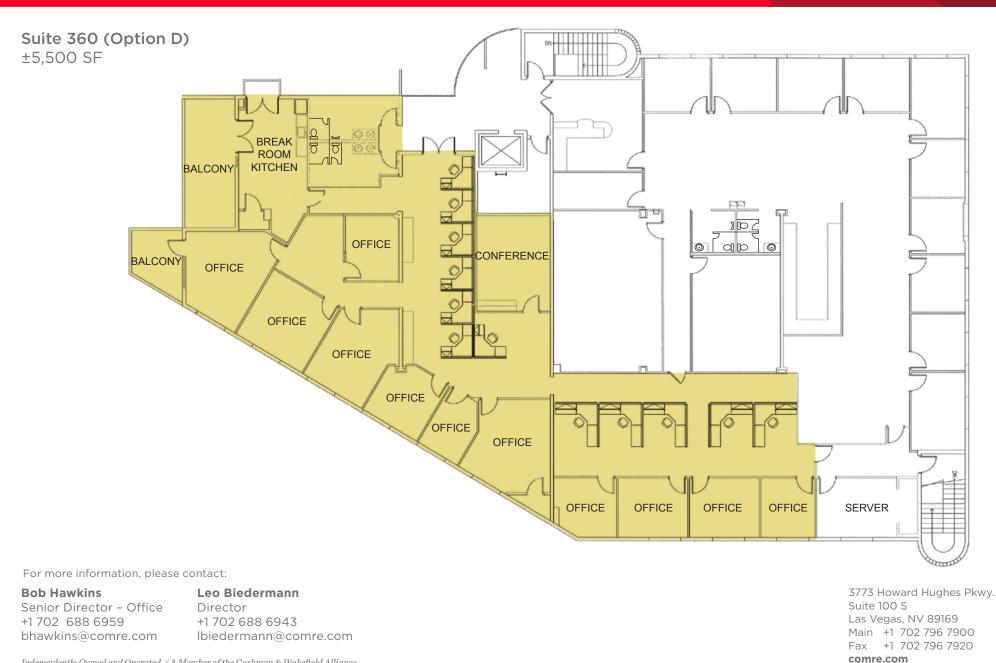

Independently Owned and Operated / A Member of the Cushman & Wakefield Alliance

Commerce

2880-2882 Meade Ave. / Las Vegas, NV 89102

| SUITE                  | OPTION | SF     | RATE               |
|------------------------|--------|--------|--------------------|
| 2880 B - Suite 350     | А      | 4,000  | \$0.75-\$0.85 sf/m |
| 2880 B - Suite 350     | В      | 6,500  | \$0.75-\$0.85 sf/m |
| 2880 B - Suite 360     | С      | 3,200  | \$0.75-\$0.85 sf/m |
| 2880 B - Suite 360     | D      | 5,500  | \$0.75-\$0.85 sf/m |
| 2880 B - Suite 350/360 | E      | 10,133 | \$0.75-\$0.85 sf/m |
|                        |        |        |                    |