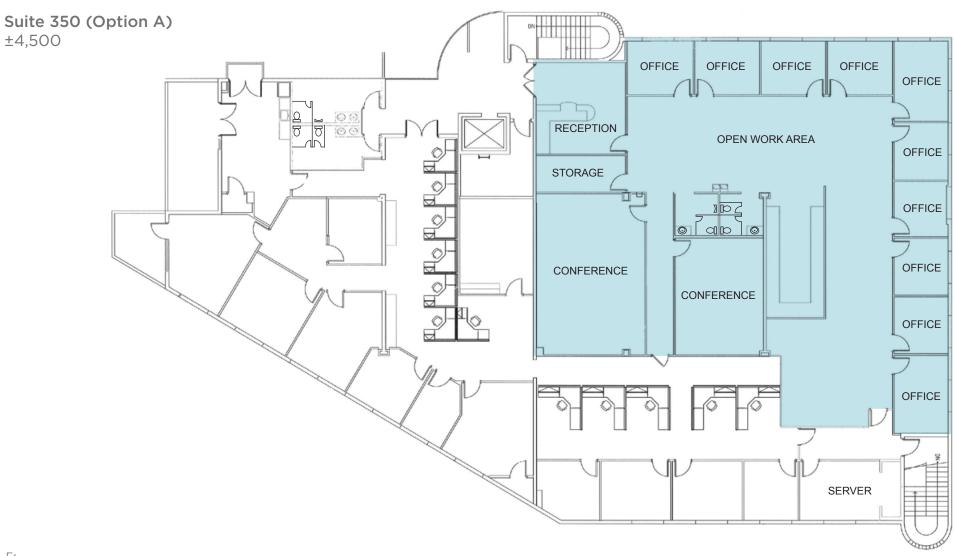

Independently Owned and Operated / A Member of the Cushman & Wakefield Alliance

Commerce

2880-2882 Meade Ave. / Las Vegas, NV 89102

| SUITE                  | OPTION | SF     | RATE               |
|------------------------|--------|--------|--------------------|
| 2880 B - Suite 350     | А      | 4,000  | \$0.75-\$0.85 sf/m |
| 2880 B - Suite 350     | В      | 6,500  | \$0.75-\$0.85 sf/m |
| 2880 B - Suite 360     | С      | 3,200  | \$0.75-\$0.85 sf/m |
| 2880 B - Suite 360     | D      | 5,500  | \$0.75-\$0.85 sf/m |
| 2880 B - Suite 350/360 | E      | 10,133 | \$0.75-\$0.85 sf/m |
|                        |        |        |                    |