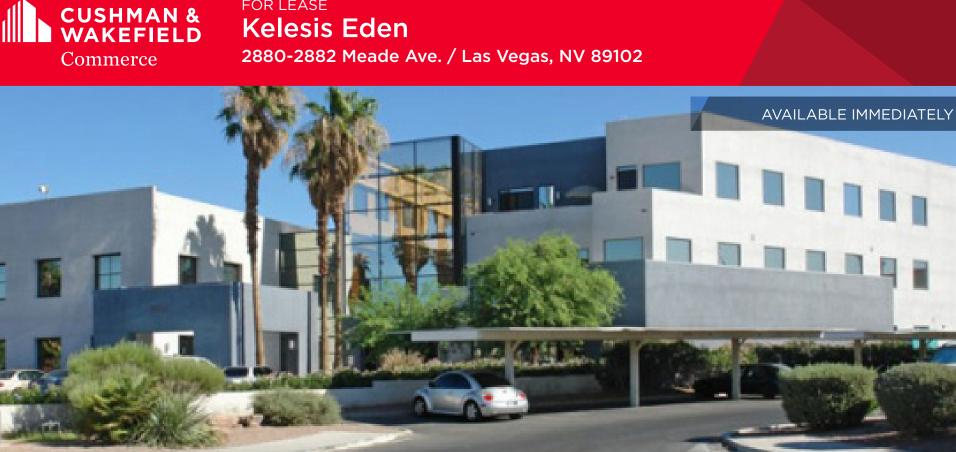

# FOR LEASE

Three story multi - tenant office building for lease. The building offers multiple suite options and has great windows with views. Sizes from 3.000 to over 10.000 SF. See space descriptions and attached brochure for floor plans.

Independently Owned and Operated / A Member of the Cushman & Wakefield Alliance

Commerce

2880-2882 Meade Ave. / Las Vegas, NV 89102

| SUITE                  | OPTION | SF     | RATE               |
|------------------------|--------|--------|--------------------|
| 2880 B - Suite 350     | А      | 4,000  | \$0.75-\$0.85 sf/m |
| 2880 B - Suite 350     | В      | 6,500  | \$0.75-\$0.85 sf/m |
| 2880 B - Suite 360     | С      | 3,200  | \$0.75-\$0.85 sf/m |
| 2880 B - Suite 360     | D      | 5,500  | \$0.75-\$0.85 sf/m |
| 2880 B - Suite 350/360 | E      | 10,133 | \$0.75-\$0.85 sf/m |
|                        |        |        |                    |