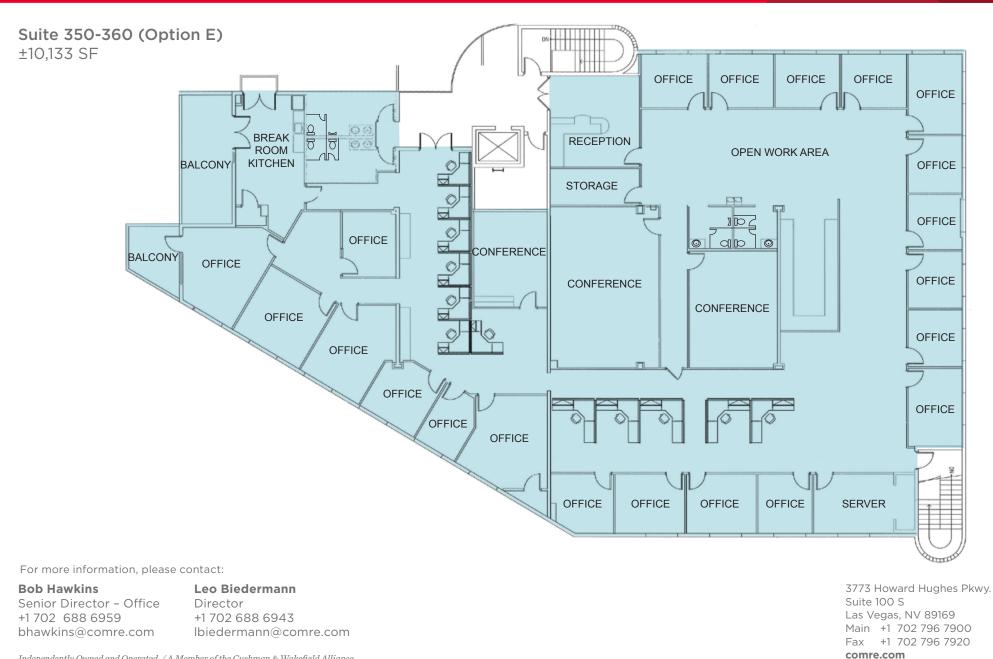

Independently Owned and Operated / A Member of the Cushman & Wakefield Alliance

Commerce

2880-2882 Meade Ave. / Las Vegas, NV 89102

| SUITE                  | OPTION | SF     | RATE               |
|------------------------|--------|--------|--------------------|
| 2880 B - Suite 350     | А      | 4,000  | \$0.75-\$0.85 sf/m |
| 2880 B - Suite 350     | В      | 6,500  | \$0.75-\$0.85 sf/m |
| 2880 B - Suite 360     | С      | 3,200  | \$0.75-\$0.85 sf/m |
| 2880 B - Suite 360     | D      | 5,500  | \$0.75-\$0.85 sf/m |
| 2880 B - Suite 350/360 | E      | 10,133 | \$0.75-\$0.85 sf/m |
|                        |        |        |                    |