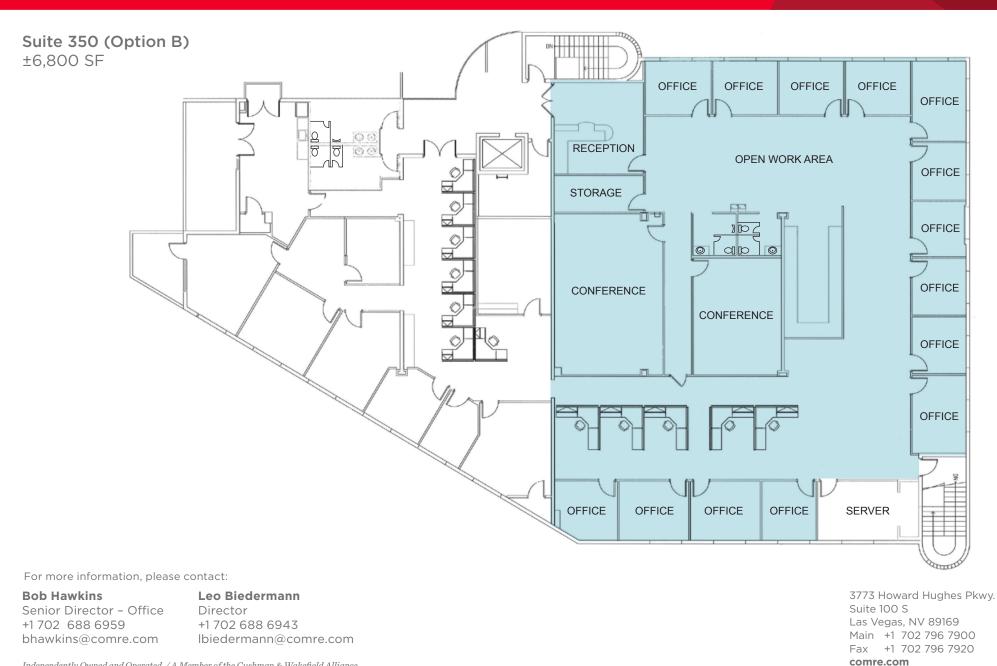

Independently Owned and Operated / A Member of the Cushman & Wakefield Alliance

Commerce

2880-2882 Meade Ave. / Las Vegas, NV 89102

| SUITE                  | OPTION | SF     | RATE               |
|------------------------|--------|--------|--------------------|
| 2880 B - Suite 350     | А      | 4,000  | \$0.75-\$0.85 sf/m |
| 2880 B - Suite 350     | В      | 6,500  | \$0.75-\$0.85 sf/m |
| 2880 B - Suite 360     | С      | 3,200  | \$0.75-\$0.85 sf/m |
| 2880 B - Suite 360     | D      | 5,500  | \$0.75-\$0.85 sf/m |
| 2880 B - Suite 350/360 | E      | 10,133 | \$0.75-\$0.85 sf/m |
|                        |        |        |                    |