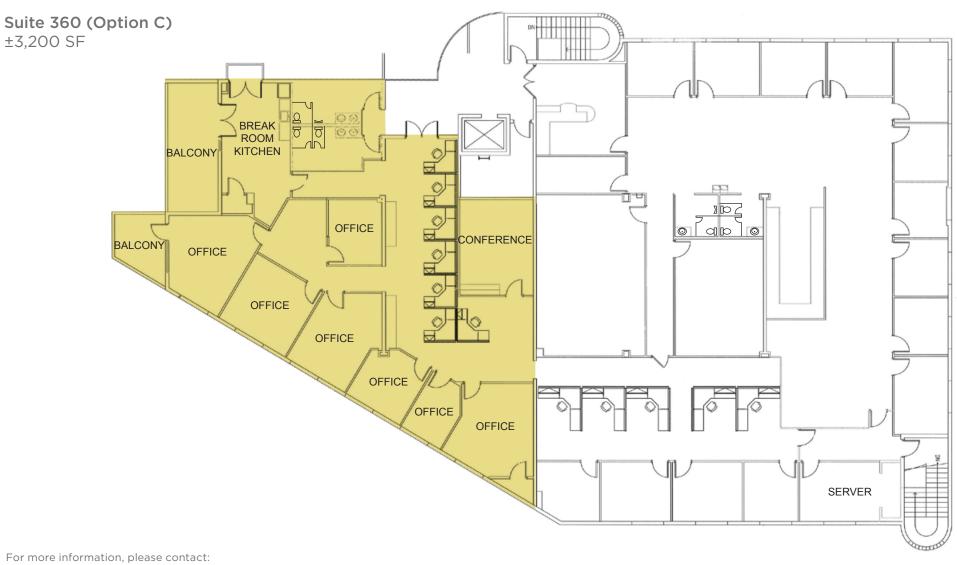

Independently Owned and Operated / A Member of the Cushman & Wakefield Alliance

Commerce

2880-2882 Meade Ave. / Las Vegas, NV 89102

| SUITE                  | OPTION | SF     | RATE               |
|------------------------|--------|--------|--------------------|
| 2880 B - Suite 350     | А      | 4,000  | \$0.75-\$0.85 sf/m |
| 2880 B - Suite 350     | В      | 6,500  | \$0.75-\$0.85 sf/m |
| 2880 B - Suite 360     | С      | 3,200  | \$0.75-\$0.85 sf/m |
| 2880 B - Suite 360     | D      | 5,500  | \$0.75-\$0.85 sf/m |
| 2880 B - Suite 350/360 | E      | 10,133 | \$0.75-\$0.85 sf/m |
|                        |        |        |                    |