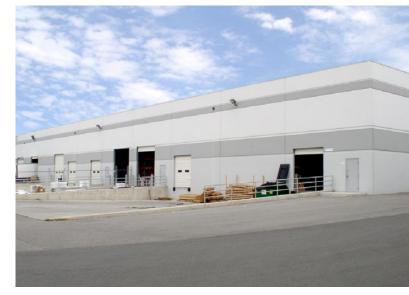

## **Property Highlights**

Gina Moore

+1 801 303 5510

gmoore@comre.com

Director

| • | Total Size:     | 11,683 SF                                                           |
|---|-----------------|---------------------------------------------------------------------|
| ٠ | Office Size:    | 775 SF (approximately)<br>(Finish to suit if more office is needed) |
| • | Lease Rate:     | \$0.52 PSF, NNN                                                     |
| • | Clearance:      | 22'                                                                 |
| • | Power:          | 120/208V, 3-Phase Power                                             |
| ٠ | Doors:          | (2) 12'x14' Ground Level<br>(2) 10'x10' Dock High                   |
| • | Column Spacing: | 48' x 40'                                                           |
| ٠ | Comments:       | Building in excellent condition<br>Easy access to I-15              |