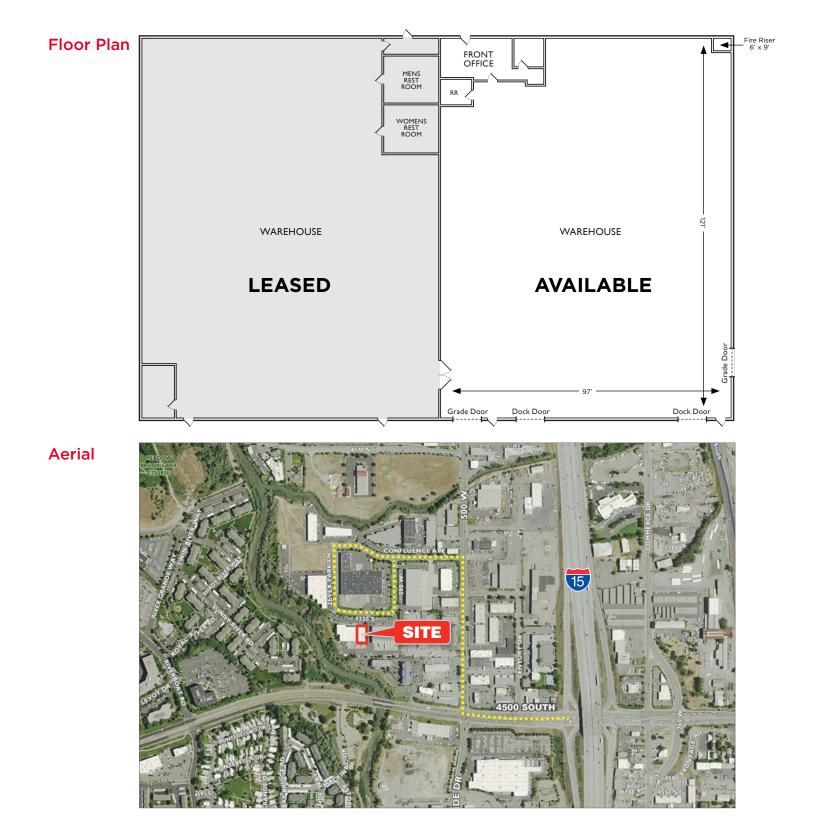

## **Property Highlights**

Gina Moore

+1 801 303 5510

gmoore@comre.com

Director

| • | Total Size:     | 11,683 SF                                                           |
|---|-----------------|---------------------------------------------------------------------|
| ٠ | Office Size:    | 775 SF (approximately)<br>(Finish to suit if more office is needed) |
| • | Lease Rate:     | \$0.52 PSF, NNN                                                     |
| • | Clearance:      | 22'                                                                 |
| • | Power:          | 120/208V, 3-Phase Power                                             |
| ٠ | Doors:          | (2) 12'x14' Ground Level<br>(2) 10'x10' Dock High                   |
| • | Column Spacing: | 48' x 40'                                                           |
| ٠ | Comments:       | Building in excellent condition<br>Easy access to I-15              |