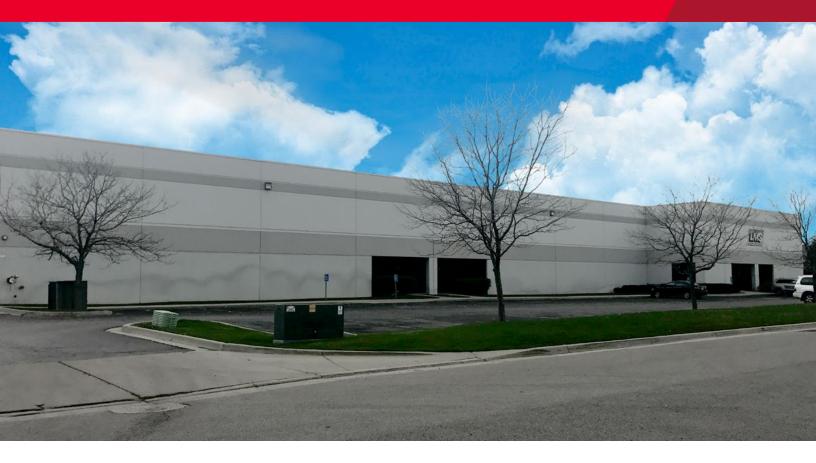

FOR LEASE 649 West 4330 South Salt Lake City, Utah

## **Property Highlights**

Gina Moore

+1 801 303 5510

gmoore@comre.com

Director

| • | Total Size:     | 11,683 SF                                                           |
|---|-----------------|---------------------------------------------------------------------|
| ٠ | Office Size:    | 775 SF (approximately)<br>(Finish to suit if more office is needed) |
| • | Lease Rate:     | \$0.52 PSF, NNN                                                     |
| • | Clearance:      | 22'                                                                 |
| • | Power:          | 120/208V, 3-Phase Power                                             |
| ٠ | Doors:          | (2) 12'x14' Ground Level<br>(2) 10'x10' Dock High                   |
| • | Column Spacing: | 48' x 40'                                                           |
| ٠ | Comments:       | Building in excellent condition<br>Easy access to I-15              |