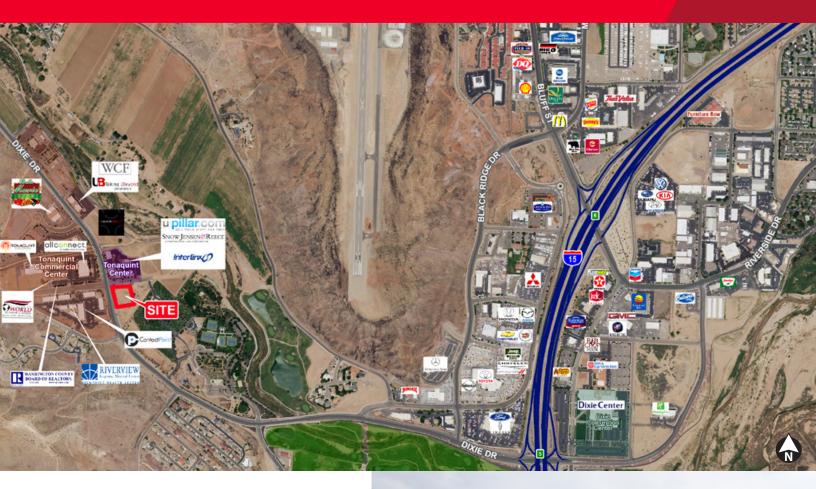

LAND FOR SALE **Tonaquint Landing Future Lit Corner** SEC 1600 S & Dixie Drive / St. George Utah 84770

## **Property Highlights**

- Size: 1.25± acres
- Sales Price: \$760,000
- Good location for Medical, Office, Retail, C-store & Restaurants
- Zoned: PD-COM
- Commercial future hard corner
- Frontage & visibility on Dixie Drive
- Redundant high speed fiber
- Just off new Dixie Drive I-15 Interchange