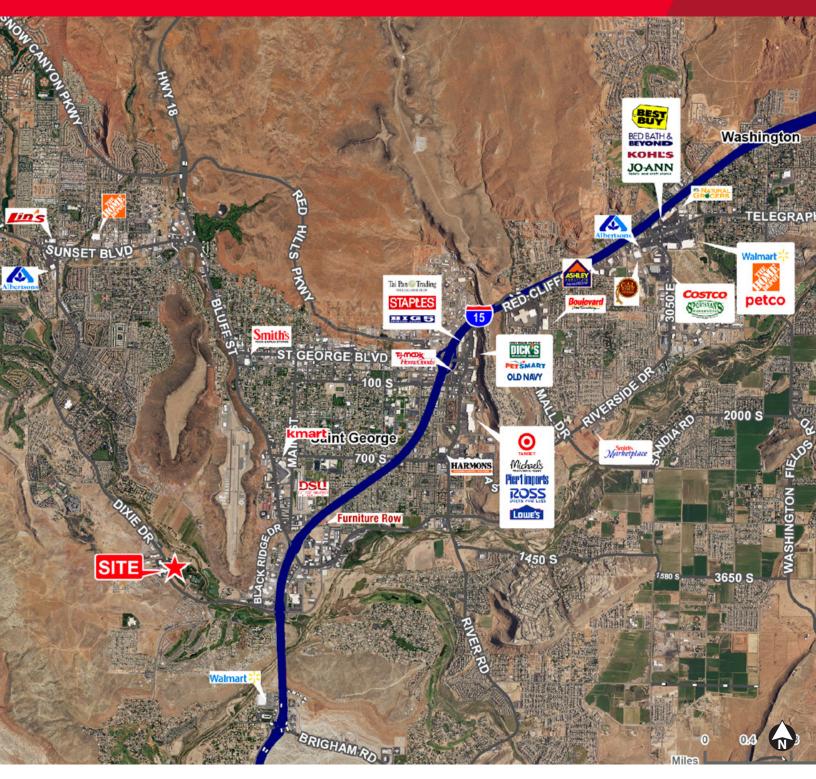

LAND FOR SALE **Tonaquint Landing Future Lit Corner** SEC 1600 S & Dixie Drive / St. George Utah 84770

## **Property Highlights**

- Size: 1.25± acres
- Sales Price: \$760,000
- Good location for Medical, Office, Retail, C-store & Restaurants
- Zoned: PD-COM
- Commercial future hard corner
- Frontage & visibility on Dixie Drive
- Redundant high speed fiber
- Just off new Dixie Drive I-15 Interchange