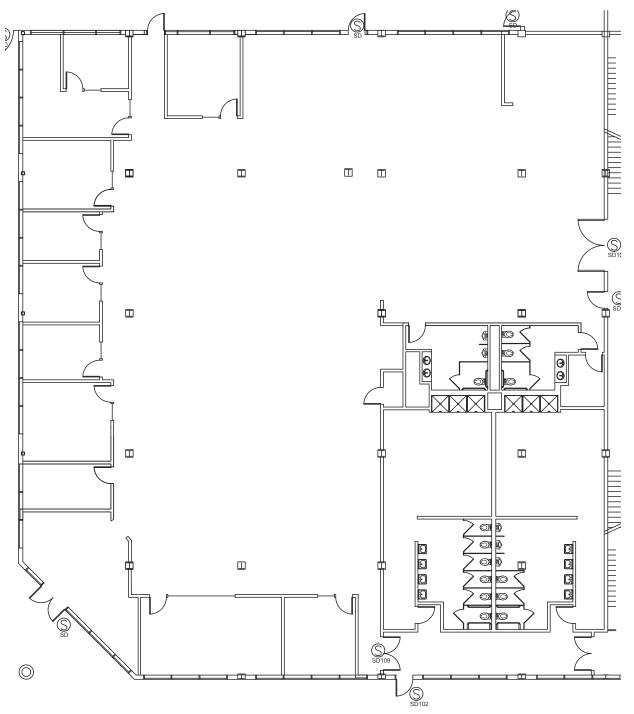

OFFICE SPACE FOR SUBLEASE

West Valley Corporate Park 6520 South 190th Street, Kent, Washington 98032

**First Floor Plan** 

Tony Kusak Executive Director +1 206 521 0263 tony.kusak@comre.com Kevin Smith Associate Director +1 206 521 0281 kevin.smith@comre.com Connor Cree Associate +1 206 521 0289 connor.cree@comre.com 

### **First Floor Space**

- 11,699 SF
- Sublease rate: \$15.00 gross (includes utilities, excludes janitorial)