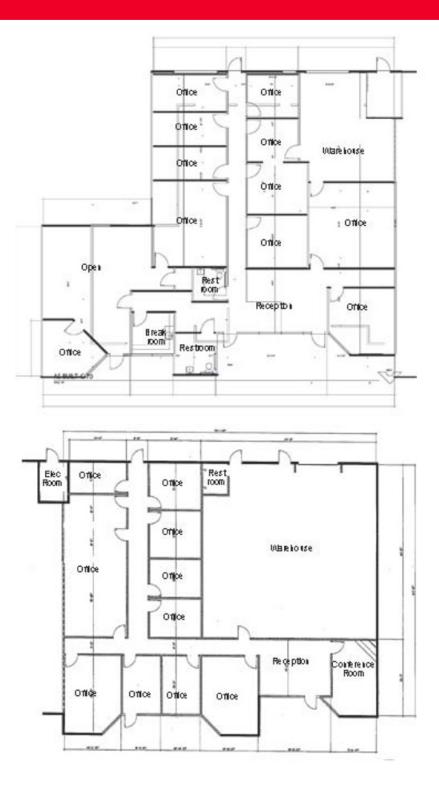

- One ±9,451 SF office/industrial building for sale
- 3 Grade level loading doors
- 18' Clear height
- 60% Office build out
- 3 Phase power

- Currently demised as a two tenant building
- PERFECT FOR OWNER/USER
- APN 161-32-810-053
- ZONED IP (INDUSTRIAL PARK) CITY OF HENDERSON