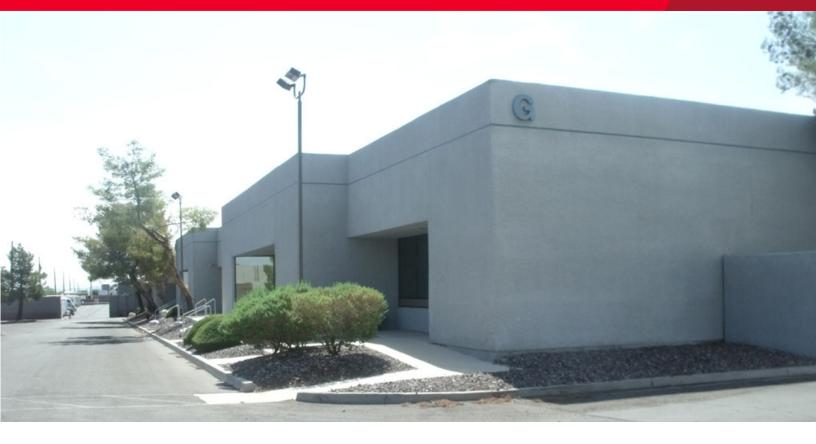

## FOR SALE OFFICE / INDUSTRIAL BUILDING GREEN VALLEY COMMERCE CENTER Z SUBJECT WAY BLDG C (HENDERSON AND C

3 SUNSET WAY, BLDG G / HENDERSON, NV 89014

3 Sunset Way, Building G, is located within the Green Valley Commerce Center at the intersection of Sunset Way and Mountain Vista Street in Green Valley. The park offers an end user the opportunity to acquire their own building below market price. This is a value-add opportunity as the facility will need some minor improvements and aesthetic updates.

- One ±9,451 SF office/industrial building for sale
- 3 Grade level loading doors
- 18' Clear height
- 60% Office build out
- 3 Phase power

- Currently demised as a two tenant building
- PERFECT FOR OWNER/USER
- APN 161-32-810-053
- ZONED IP (INDUSTRIAL PARK) CITY OF HENDERSON