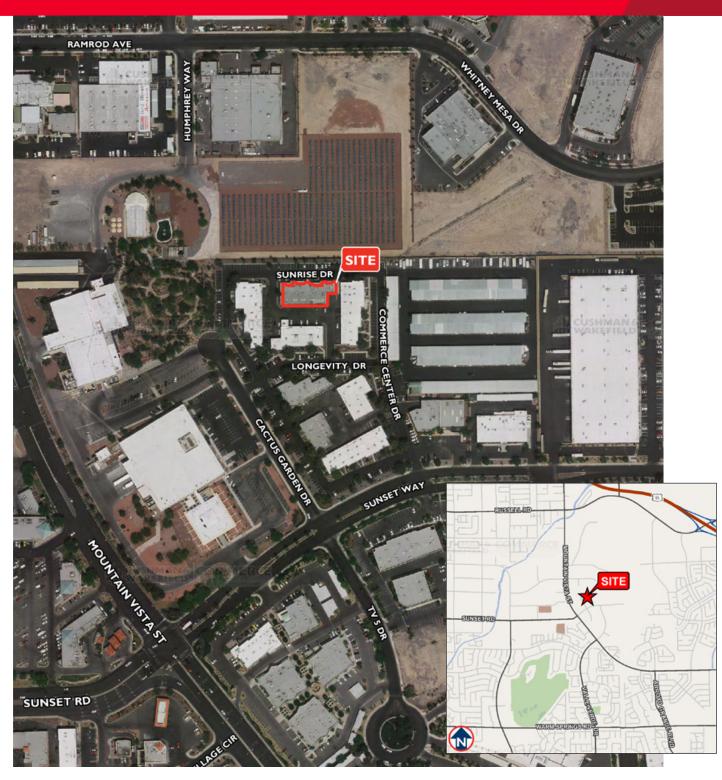

## FOR SALE OFFICE / INDUSTRIAL BUILDING GREEN VALLEY COMMERCE CENTER Z SUBJECT WAY BLDG C (HENDERSON AND C

3 SUNSET WAY, BLDG G / HENDERSON, NV 89014

3 Sunset Way, Building G, is located within the Green Valley Commerce Center at the intersection of Sunset Way and Mountain Vista Street in Green Valley. The park offers an end user the opportunity to acquire their own building below market price. This is a value-add opportunity as the facility will need some minor improvements and aesthetic updates.