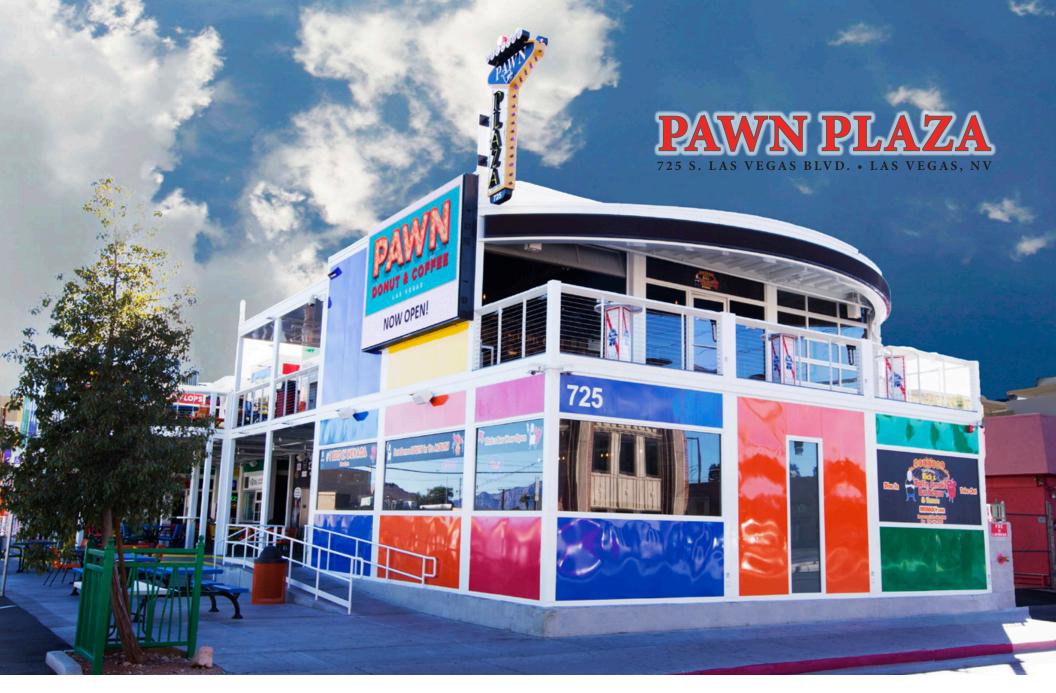

## PAWN PLAZA

725 S. LAS VEGAS BLVD. • LAS VEGAS, NV

DAN HUBBARD

Senior Director 702.688.6934 dhubbard@comre.com ERIC ROGOSCH

Director 702.688.6956 erogosch@comre.com JASON PARK

Associate 702.688.6928 jpark@comre.com

**PAWN PLAZA** is a new, 2-story, open-air retail project, located in downtown Las Vegas, next door to the World Famous Gold and Silver Pawn Shop, home of History's No. I show - "Pawn Stars." The new plaza will be constructed of ultra-modern, modular "cube" units, ranging in size from 288 sq.ft. (12' x 24') to as large as 1,152 sq.ft. (32' x 36'), and will feature 10 foot or 12 foot ceiling heights, large LED signage, covered deck/patios, and up to 16 exclusive restaurants and retail shops.