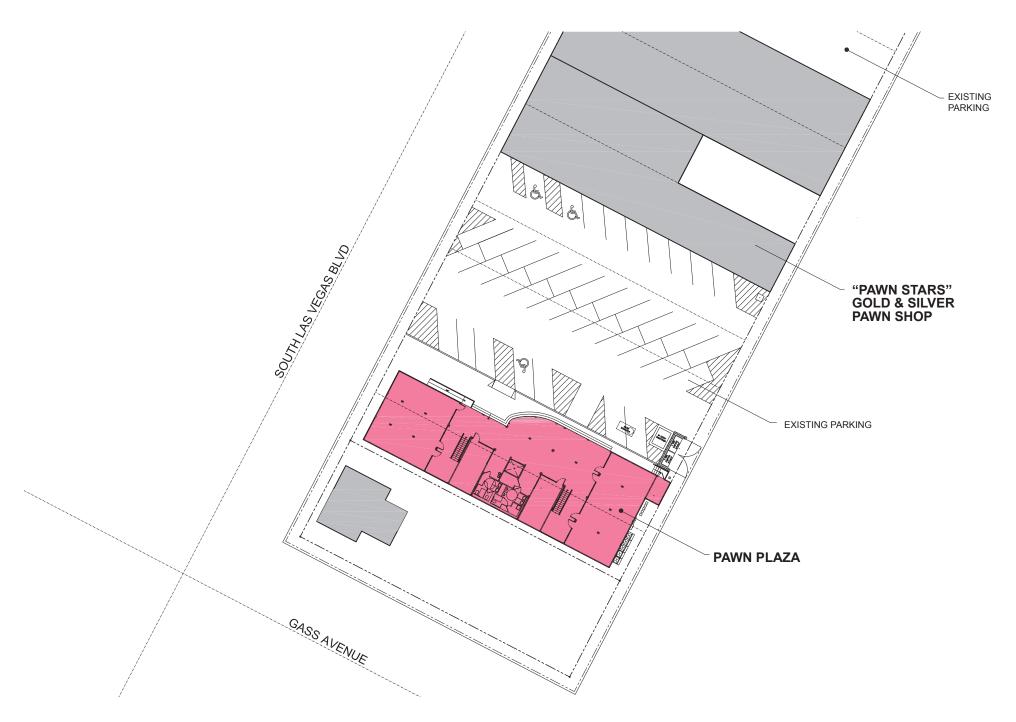

**PAWN PLAZA** is a new, 2-story, open-air retail project, located in downtown Las Vegas, next door to the World Famous Gold and Silver Pawn Shop, home of History's No. I show - "Pawn Stars." The new plaza will be constructed of ultra-modern, modular "cube" units, ranging in size from 288 sq.ft. (12' x 24') to as large as 1,152 sq.ft. (32' x 36'), and will feature 10 foot or 12 foot ceiling heights, large LED signage, covered deck/patios, and up to 16 exclusive restaurants and retail shops.

The new plaza will cater to locals as well as the 80,000+ people per month that visit the World Famous Gold & Silver Pawn Shop, hoping to catch a glimpse of the "Pawn Stars."

Pawn Stars debuted on History in 2009 and continues to be their most popular show. As of 2014, Pawn Stars is aired in over 160 countries and in 39 different languages.