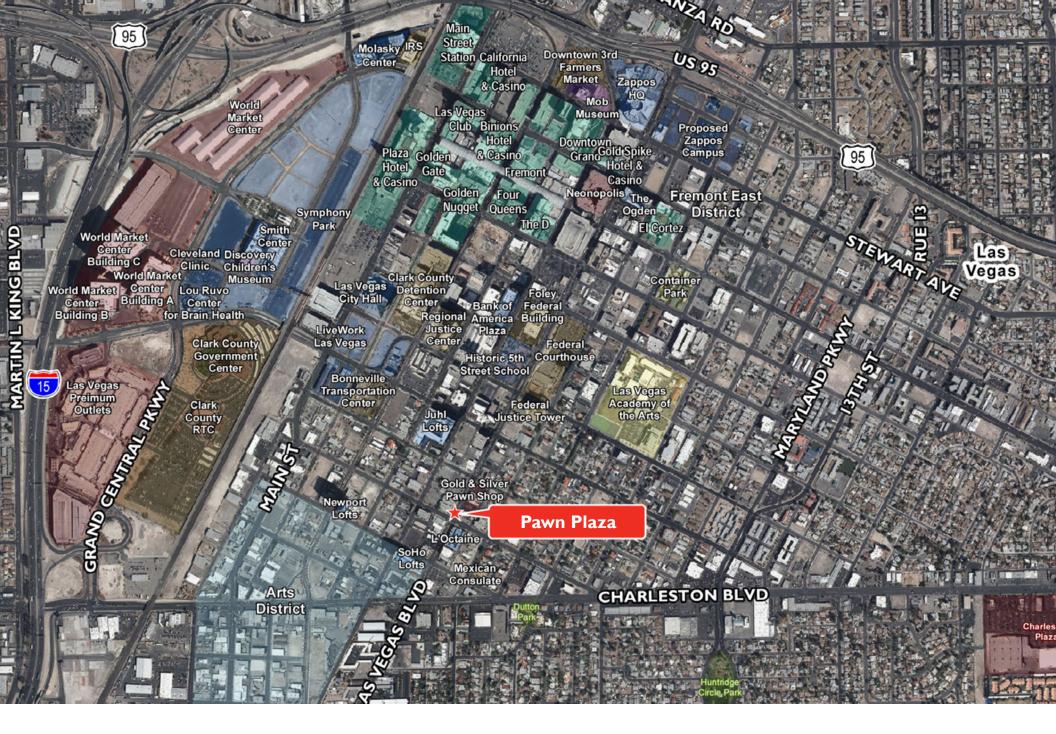

## PAWN PLAZA

725 S. LAS VEGAS BLVD. • LAS VEGAS, NV

DAN HUBBARD

Senior Director 702.688.6934 dhubbard@comre.com ERIC ROGOSCH

Director 702.688.6956 erogosch@comre.com JASON PARK

Associate 702.688.6928 jpark@comre.com

**PAWN PLAZA** is a new, 2-story, open-air retail project, located in downtown Las Vegas, next door to the World Famous Gold and Silver Pawn Shop, home of History's No. I show - "Pawn Stars." The new plaza will be constructed of ultra-modern, modular "cube" units, ranging in size from 288 sq.ft. (12' x 24') to as large as 1,152 sq.ft. (32' x 36'), and will feature 10 foot or 12 foot ceiling heights, large LED signage, covered deck/patios, and up to 16 exclusive restaurants and retail shops.