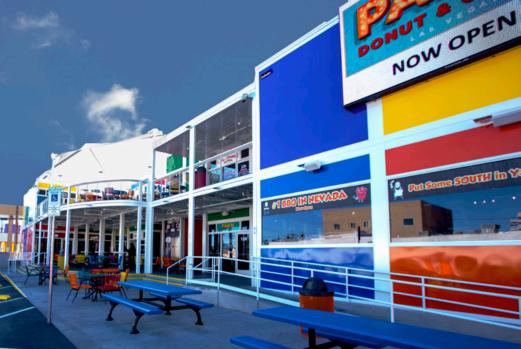

**PAWN PLAZA** is a new, 2-story, open-air retail project, located in downtown Las Vegas, next door to the World Famous Gold and Silver Pawn Shop, home of History's No. I show - "Pawn Stars." The new plaza will be constructed of ultra-modern, modular "cube" units, ranging in size from 288 sq.ft. (12' x 24') to as large as 1,152 sq.ft. (32' x 36'), and will feature 10 foot or 12 foot ceiling heights, large LED signage, covered deck/patios, and up to 16 exclusive restaurants and retail shops.