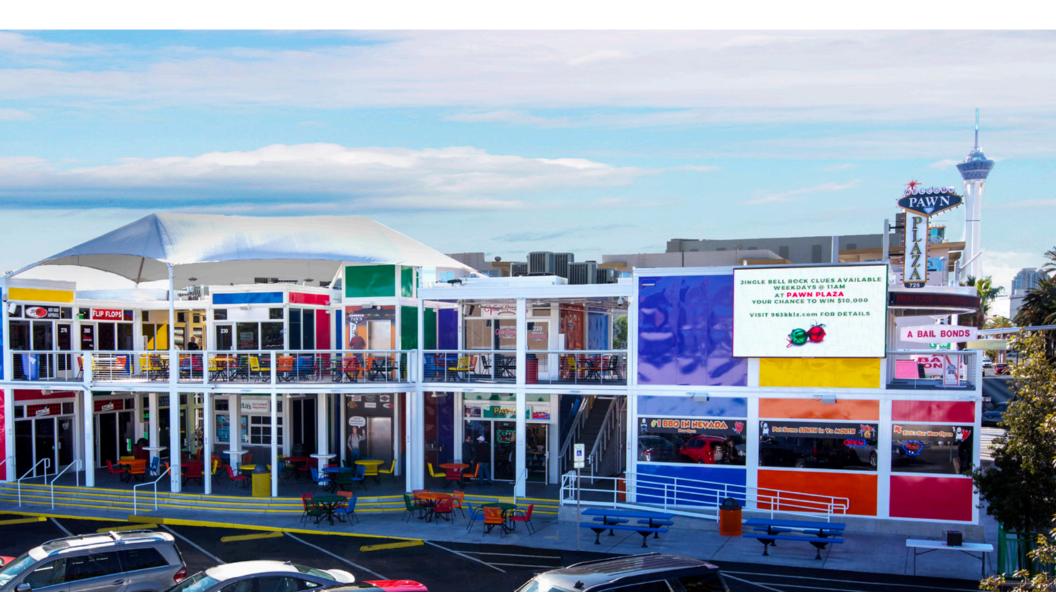

**PAWN PLAZA** is a new, 2-story, open-air retail project, located in downtown Las Vegas, next door to the World Famous Gold and Silver Pawn Shop, home of History's No. I show - "Pawn Stars." The new plaza will be constructed of ultra-modern, modular "cube" units, ranging in size from 288 sq.ft. (12' x 24') to as large as 1,152 sq.ft. (32' x 36'), and will feature 10 foot or 12 foot ceiling heights, large LED signage, covered deck/patios, and up to 16 exclusive restaurants and retail shops.

The new plaza will cater to locals as well as the 80,000+ people per month that visit the World Famous Gold & Silver Pawn Shop, hoping to catch a glimpse of the "Pawn Stars."

Pawn Stars debuted on History in 2009 and continues to be their most popular show. As of 2014, Pawn Stars is aired in over 160 countries and in 39 different languages.