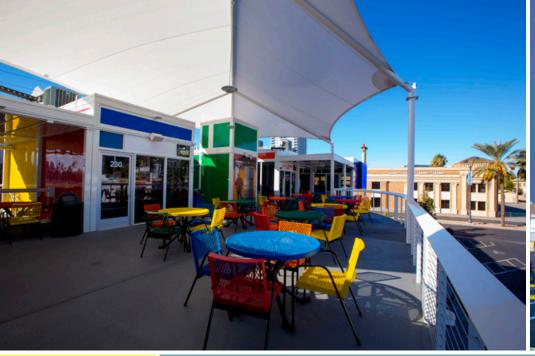

**PAWN PLAZA** is a new, 2-story, open-air retail project, located in downtown Las Vegas, next door to the World Famous Gold and Silver Pawn Shop, home of History's No. I show - "Pawn Stars." The new plaza will be constructed of ultra-modern, modular "cube" units, ranging in size from 288 sq.ft. (12' x 24') to as large as 1,152 sq.ft. (32' x 36'), and will feature 10 foot or 12 foot ceiling heights, large LED signage, covered deck/patios, and up to 16 exclusive restaurants and retail shops.