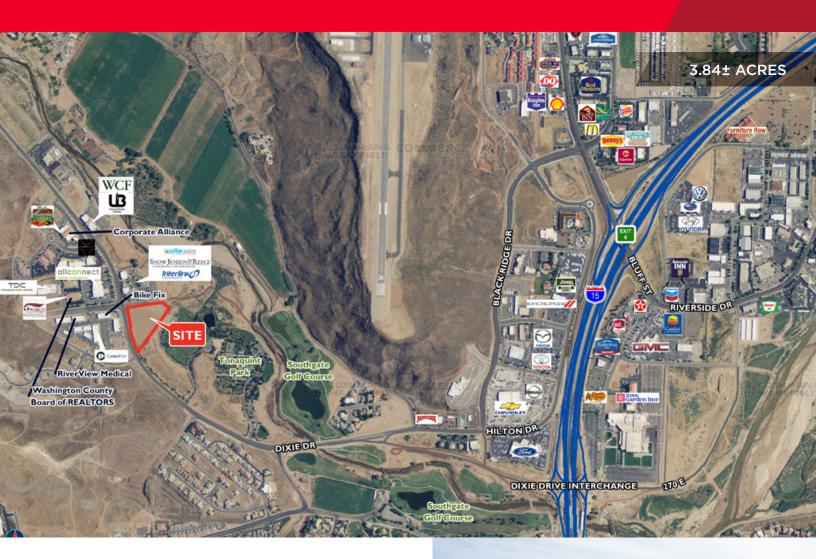

### **Property Highlights**

3.84± acres Sales Price: \$1,500,000 PD-COM Zoned:

- Good location for Medical, Office, Retail, C-store and Restaurant's
- Commercial future hard corner
- Frontage & visibility on Dixie Drive
- · Redundant high speed fiber
- Just off new Dixie Drive I-15 Interchange