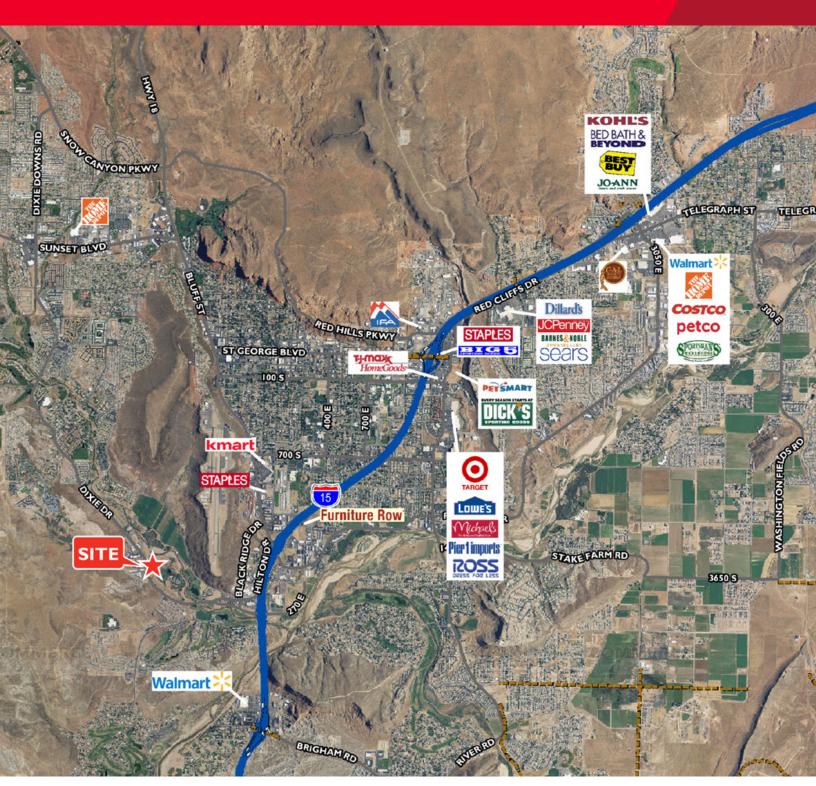

### **Property Highlights**

3.84± acres Sales Price: \$1,500,000 PD-COM Zoned:

- Good location for Medical, Office, Retail, C-store and Restaurant's
- Commercial future hard corner
- Frontage & visibility on Dixie Drive
- · Redundant high speed fiber
- Just off new Dixie Drive I-15 Interchange