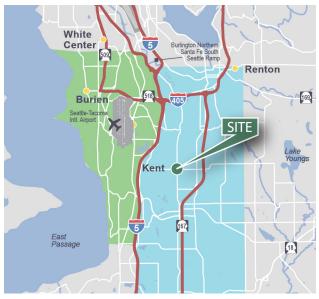

# Prologis Park Kent 6835 South 212th Street

Kent, WA, 98032

## 68,455 Square Feet Industrial Space For Lease





## location

• Easy access to Highway 167 and Interstate 5

## facility

- · Four building industrial park consisting of over 300,000 SF
- 4,962 sf office
- · 24' clear height
- 18 dock high door (5 with levelers)
- 6 grade level doors
- 180' building depth
- · Plentiful parking
- · 24' x 60' column spacing
- Concrete aprons
- · High exposure corporate identity
- Available now



### Cushman & Wakefield/Commerce Tony Kusak

tony.kusak@comre.com ph +1 206.521.0263 fax +1 206.521.0298 1420 5th Ave, Suite 2600 Seattle, WA 98101 USA

#### PROLOGIS

Rick Kolpa rkolpa@prologis.com ph +1 206.414.7610 fax +1 206.241.2191 12720 Gateway Drive, Suite 110 Tukwila, WA 98168 USA



# Prologis Park Kent 6835 South 212th Street

Kent, WA, 98032

# 68,455 Square Feet Industrial Space For Lease







###