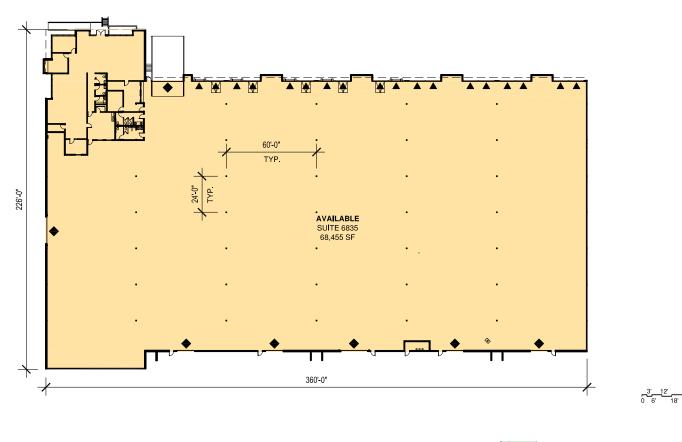

## 68,455 Square Feet Industrial Space For Lease

## facility

- · Four building industrial park consisting of over 300,000 SF
- 4,962 sf office
- · 24' clear height
- 18 dock high door (5 with levelers)
- 6 grade level doors
- 180' building depth
- · Plentiful parking
- · 24' x 60' column spacing
- Concrete aprons
- · High exposure corporate identity
- Available now