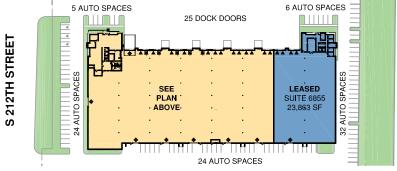

## facility

- · Four building industrial park consisting of over 300,000 SF
- 4,962 sf office
- · 24' clear height
- 18 dock high door (5 with levelers)
- 6 grade level doors
- 180' building depth
- · Plentiful parking
- · 24' x 60' column spacing
- Concrete aprons
- · High exposure corporate identity
- Available now