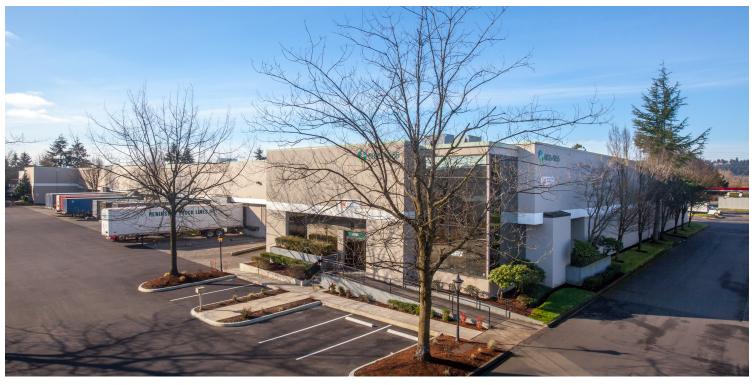

# Prologis Park Kent 6835 South 212th Street

Kent, WA, 98032

## 68,455 Square Feet Industrial Space For Lease

## facility

- · Four building industrial park consisting of over 300,000 SF
- 4,962 sf office
- · 24' clear height
- 18 dock high door (5 with levelers)
- 6 grade level doors
- 180' building depth
- · Plentiful parking
- · 24' x 60' column spacing
- Concrete aprons
- · High exposure corporate identity
- Available now