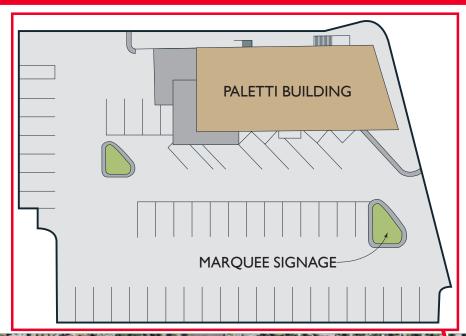

#### **Property Highlights**

- Private Offices
- Great Visibility and Access on Highland Drive
- Abundant Parking Available
- Easy Freeway Access
- Significant Nearby Amenities
- Lease Rate: \$10.00 / SF, Full Service (less janitorial service)