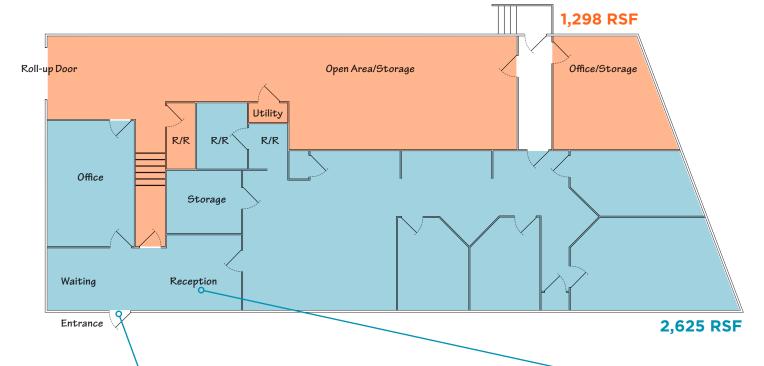

### 2,625 - 3,923 RSF Lower level office space for lease.

#### **Property Highlights**

- Private Offices
- Great Visibility and Access on Highland Drive
- Abundant Parking Available
- Easy Freeway Access
- Significant Nearby Amenities
- Lease Rate: \$10.00 / SF, Full Service (less janitorial service)