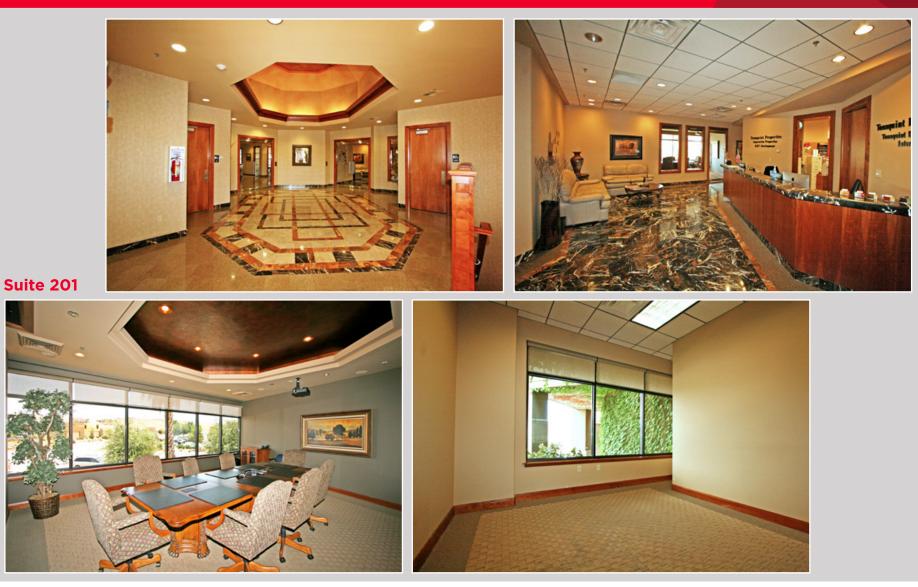

## **Property Highlights**

- Available Office Size: Suite 201 - 7,000 SF
- Lease Rate:
  \$1.35 SF NNN

- Class A office space
- Gorgeous finishes
- Underground parking
- 1GB fiber internet included!

- Located in the technology hub of St. George
- Close proximity to the Tonaquint Data Center
- Easy access to I-15
- Less than 10 minute drive to all of St. George