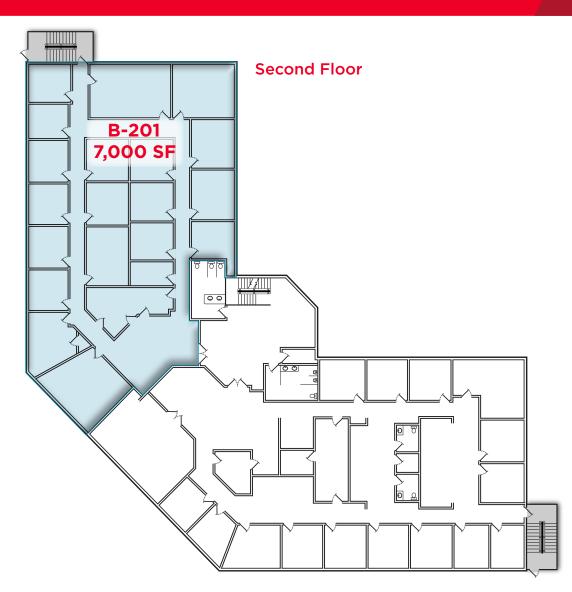

## **Property Highlights**

- Available Office Size: Suite 201 - 7,000 SF
- Lease Rate:
  \$1.35 SF NNN

- Class A office space
- Gorgeous finishes
- Underground parking
- 1GB fiber internet included!

- Located in the technology hub of St. George
- Close proximity to the Tonaquint Data Center
- Easy access to I-15
- Less than 10 minute drive to all of St. George