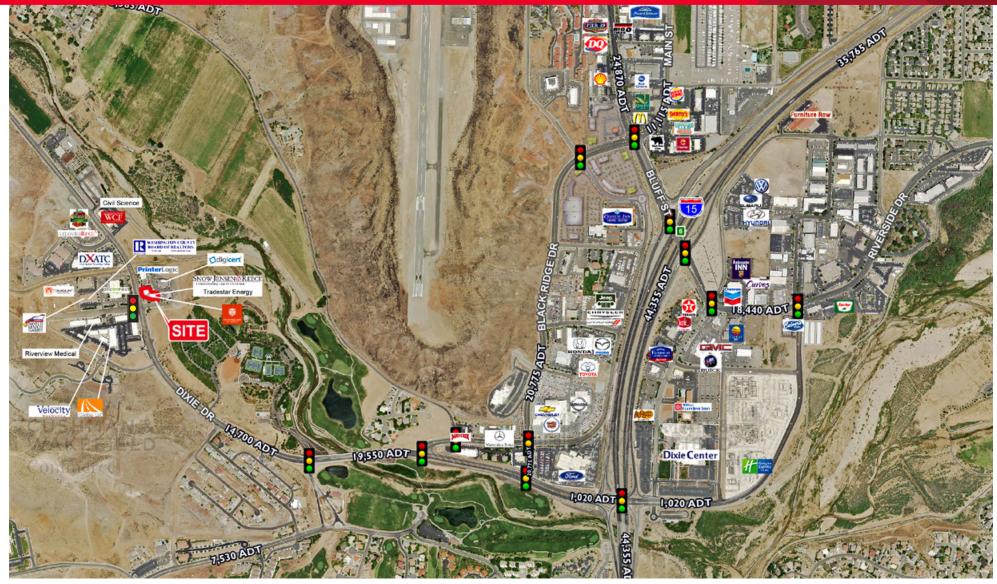

## **Property Highlights**

- Available Office Size: Suite 201 - 7,000 SF
- Lease Rate:
  \$1.35 SF NNN

- Class A office space
- Gorgeous finishes
- Underground parking
- 1GB fiber internet included!

- Located in the technology hub of St. George
- Close proximity to the Tonaquint Data Center
- Easy access to I-15
- Less than 10 minute drive to all of St. George