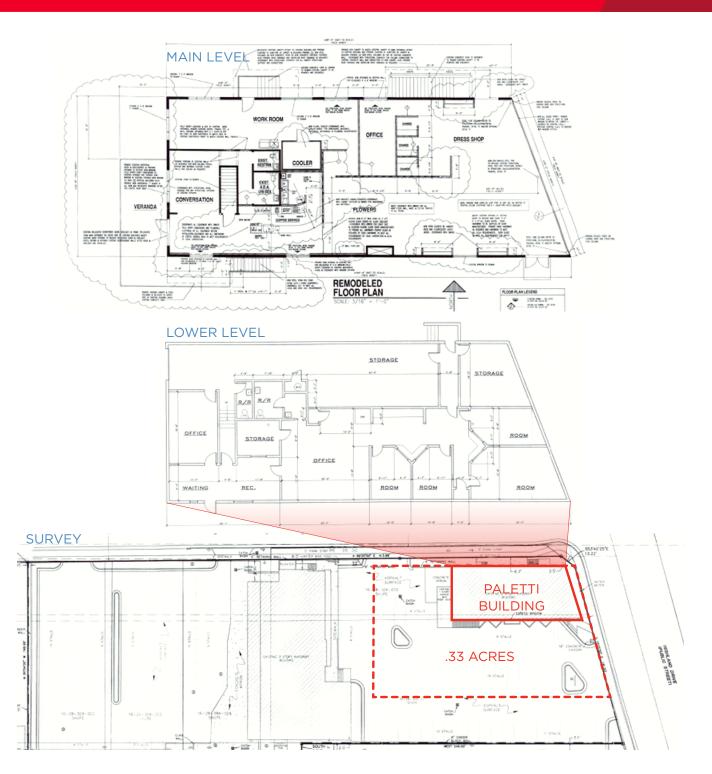

#### **Property Highlights**

• Reduced Price: \$1,700,000

Size: Approx. 8,100 SF

• Zone: C3

• Parking: 26 Spaces

Land Area: .33 acres (14,375 SF) 95x 151

Parcel #: 16-28-304-020-0000

• Traffic Counts: 18,170 ADT on Highland Drive

22.235 ADT on 3300 South

Anne Smart, SIOR

Director +1 801 303 5553 asmart@comre.com 170 South Main Street, Suite 1600 Salt Lake City, UT 84101 Main +1 801 322 2000 Fax +1 801 322 2040

comre.com