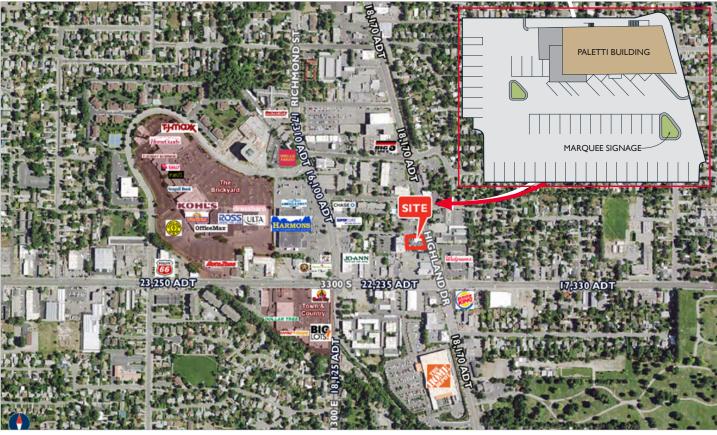

#### **Property Highlights**

• Reduced Price: \$1,700,000

Size: Approx. 8,100 SF

• Zone: C3

• Parking: 26 Spaces

Land Area: .33 acres (14,375 SF) 95x 151

Parcel #: 16-28-304-020-0000

• Traffic Counts: 18,170 ADT on Highland Drive

22.235 ADT on 3300 South

Anne Smart, SIOR

Director +1 801 303 5553 asmart@comre.com 170 South Main Street, Suite 1600 Salt Lake City, UT 84101 Main +1 801 322 2000 Fax +1 801 322 2040

comre.com