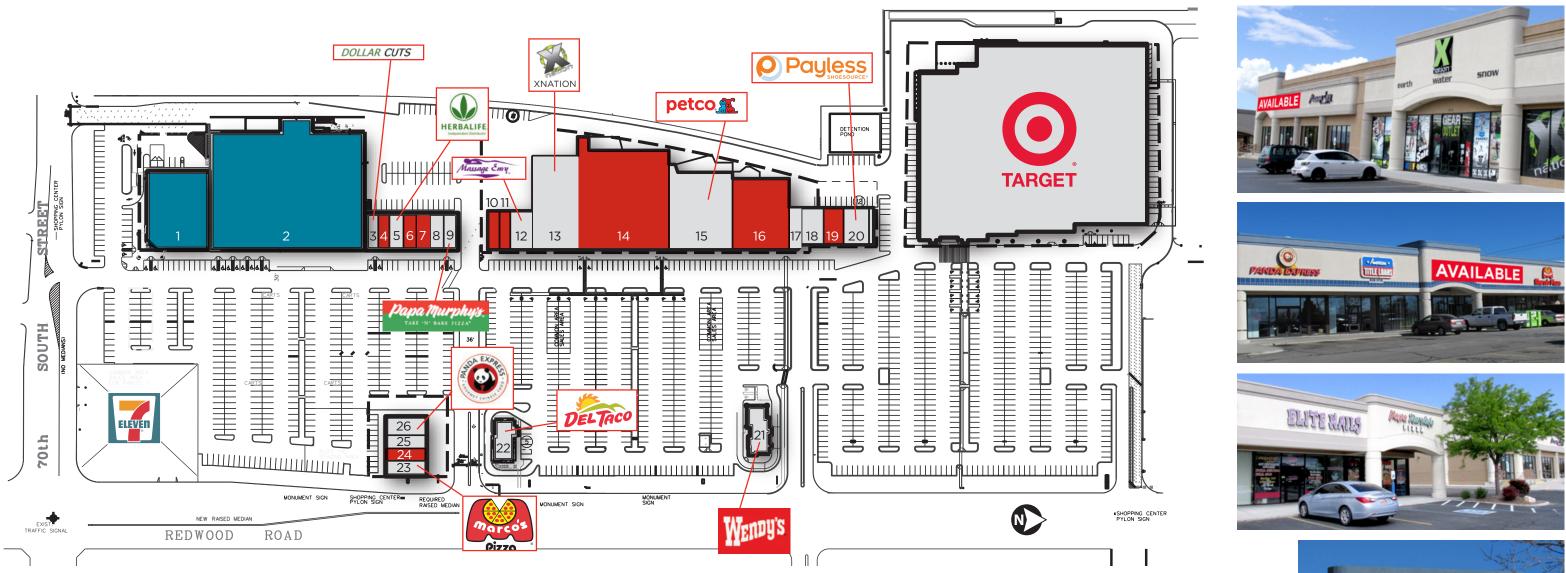

# 7000 South Redwood Rd

CUSHMAN & WAKEFIELD Commerce

|    | TENANT              | SF     |
|----|---------------------|--------|
| 1  | NOT A PART          | 15,069 |
| 2  | NOT A PART          | 55,922 |
| 3  | Dollar Cuts         | 1,300  |
| 4  | AVAILABLE           | 1,300  |
| 5  | Herbalife           | 1,300  |
| 6  | AVAILABLE           | 2,600  |
| 7  | AVAILABLE           | 1,300  |
| 8  | Elite Nails         | 1,300  |
| 9  | Papa Murphy's Pizza | 1,300  |
| 10 | AVAILABLE           | 1,453  |
|    |                     |        |

|    | TENANT               | SF     |
|----|----------------------|--------|
| 11 | AVAILABLE            | 1,347  |
| 12 | Massage Envy         | 2,800  |
| 13 | Xnation              | 13,200 |
| 14 | AVAILABLE            | 28,480 |
| 15 | Petco                | 15,703 |
| 16 | AVAILABLE            | 12,500 |
| 17 | High Country E-Bikes | 1,450  |
| 18 | Batteries Plus       | 2,600  |
| 19 | AVAILABLE            | 2,275  |
| 20 | Payless Shoes        | 2,925  |
|    |                      |        |

|    | TENANT                               | SF    |
|----|--------------------------------------|-------|
| 21 | Wendy's                              | 3,802 |
| 22 | Del Taco                             | 2,897 |
| 23 | Marcos Pizza                         | 1,475 |
| 24 | AVAILABLE                            | 1,200 |
| 25 | Professional Dental and Orthodontics | 2,200 |
| 26 | Panda Express                        | 2,600 |
|    |                                      |       |