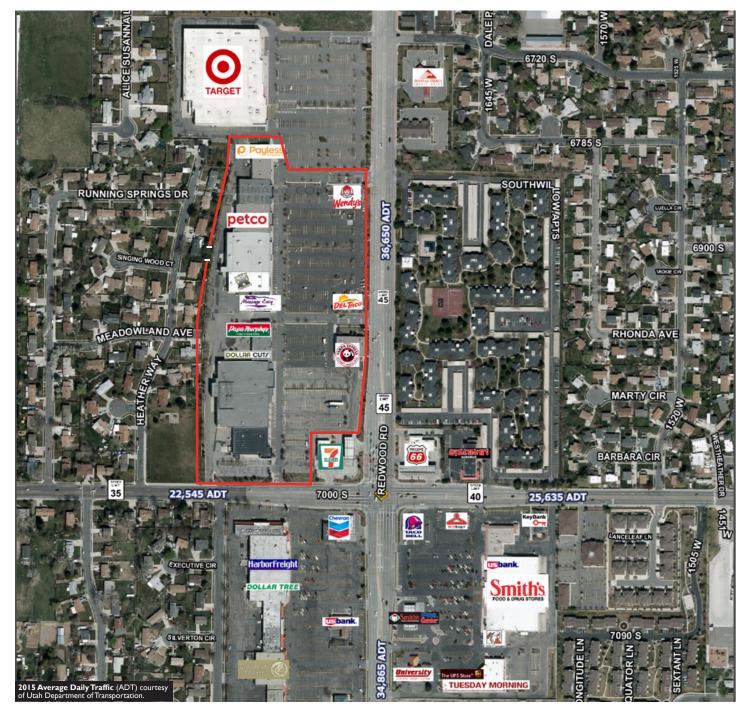

Katie Mikula Retail Associate +1 801 303 5497 kstevens@comre.com

170 South Main Street Suite 1600 Salt Lake City, UT 84101 Main +1 801 322 2000 Fax +1 801 322 2040 comre.com

West Jordan Town Center is a Target-anchored center that provides a fantastic location at one of the regions busiest intersections.

### **Property Highlights**

- Planned remodel at center
- Property Size: 299,000 sf
- Available: 1,200 - 28,480 sf
- Tax, Ins & CAM: \$5.00
- Conveniently located near I-15 and I-215
- 36,650 ADT on Redwood Road