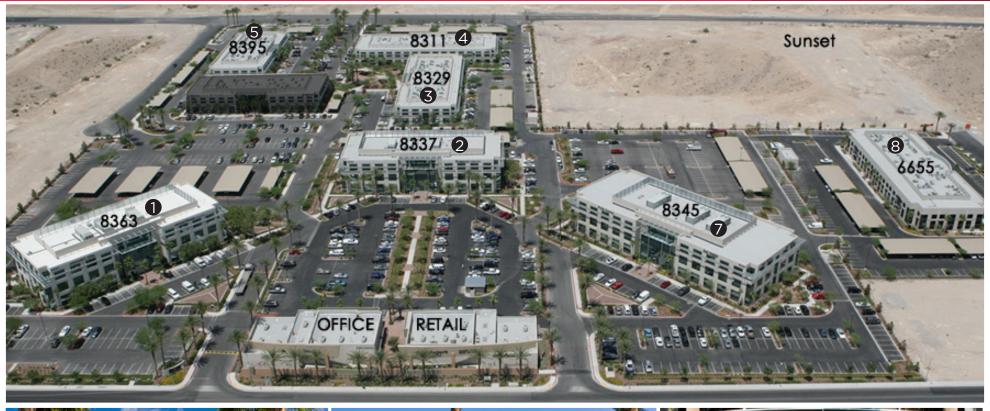

## Centra Point Las Vegas, Nevada

- · Central location in the Southwest Submarket
- Adjacent to I-215 and minutes from I-15 & McCarran International Airport
- ±400,000 square feet of state-of-the-art office park
- Eight, two and three story office buildings ranging from 41,000 SF to 76,000 SF
- Ample covered and uncovered parking; 4:1000
- Onsite property management and building engineer
- French deli on site
- Short distance to shopping and major hospitals
- Directly across Sunset Avenue from the UNLV -Harry Reid Research & Technology Park