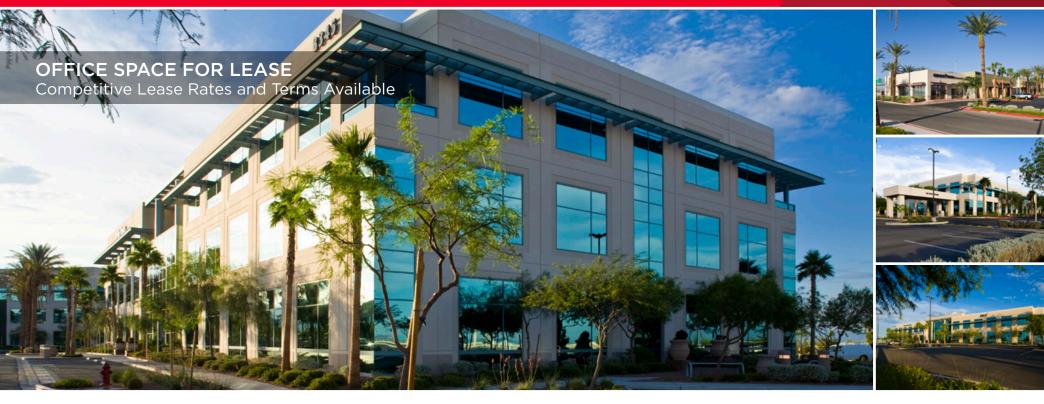

## Centra Point Las Vegas, Nevada

- · Central location in the Southwest Submarket
- Adjacent to I-215 and minutes from I-15 & McCarran International Airport
- ±400,000 square feet of state-of-the-art office park
- Eight, two and three story office buildings ranging from 41,000 SF to 76,000 SF
- Ample covered and uncovered parking; 4:1000
- Onsite property management and building engineer
- French deli on site
- Short distance to shopping and major hospitals
- Directly across Sunset Avenue from the UNLV -Harry Reid Research & Technology Park