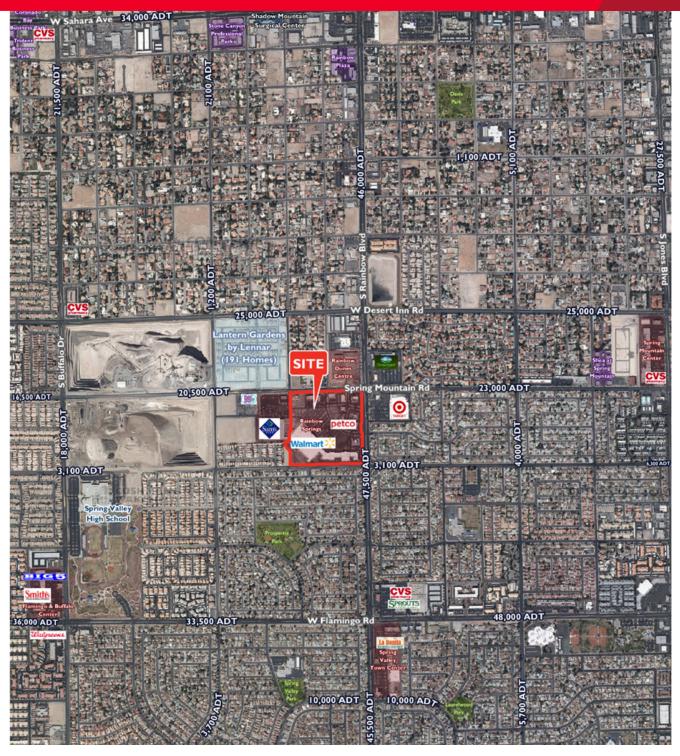

## **Property Highlights**

- Available space: ±1,000 12,000 SF
- Dominant, Walmart and Sam's Club-anchored shopping center
- High population density: 403,147 ppl within 5-mile radius!
- High traffic location: 70,500 ADT at Rainbow & Spring Mountain!! (NDOT 2015)
- Available: 6.500 SF freestanding PAD!!
- Available: 12,000 SF junior-anchor space next to Dollar Tree
- Available: 3,300 SF Freestanding building with potential drive-thru/patio opportunity
- 2nd Generation space with hood, grease trap,
   3-compartment sink and walk-in fridge

| DEMOGRAPHICS                   | 1 MILE   | 3 MILE   | 5 MILE   |
|--------------------------------|----------|----------|----------|
| POPULATION                     |          |          |          |
| 2015 Estimated Population      | 14,571   | 195,356  | 403,147  |
| 2020 Projected Population      | 15,335   | 205,373  | 427,101  |
| HOUSEHOLDS                     |          |          |          |
| 2015 Estimated Households      | 5,261    | 77,601   | 160,008  |
| 2020 Projected Households      | 5,543    | 81,406   | 169,608  |
| 2015 Est. Median HH Income     | \$53,413 | \$42,959 | \$47,634 |
| 2015 Est. Average HH Income    | \$68,191 | \$56,897 | \$62,419 |
| 2015 Est. Per Capita HH Income | \$26,052 | \$22,853 | \$24,906 |