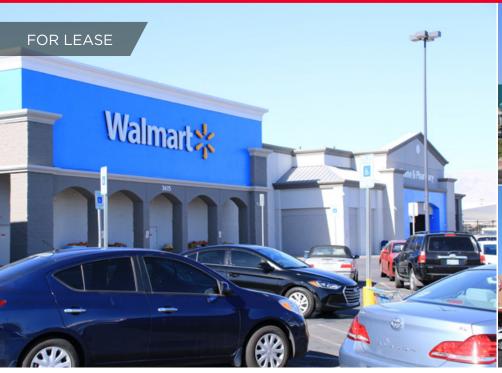

## **Rainbow Springs Shopping Center**

3501-3685 S Rainbow Blvd & 6955-7021 Spring Mountain Rd Las Vegas, NV 89103

350,000+ SF POWER CENTER

## **Property Highlights**

- Available space: ±1,000 12,000 SF
- Dominant, Walmart and Sam's Club-anchored shopping center
- High population density: 403,147 ppl within 5-mile radius!
- High traffic location: 70,500 ADT at Rainbow & Spring Mountain!! (NDOT 2015)
- Available: 6.500 SF freestanding PAD!!
- Available: 12,000 SF junior-anchor space next to Dollar Tree
- Available: 3,300 SF Freestanding building with potential drive-thru/patio opportunity
- 2nd Generation space with hood, grease trap,
   3-compartment sink and walk-in fridge