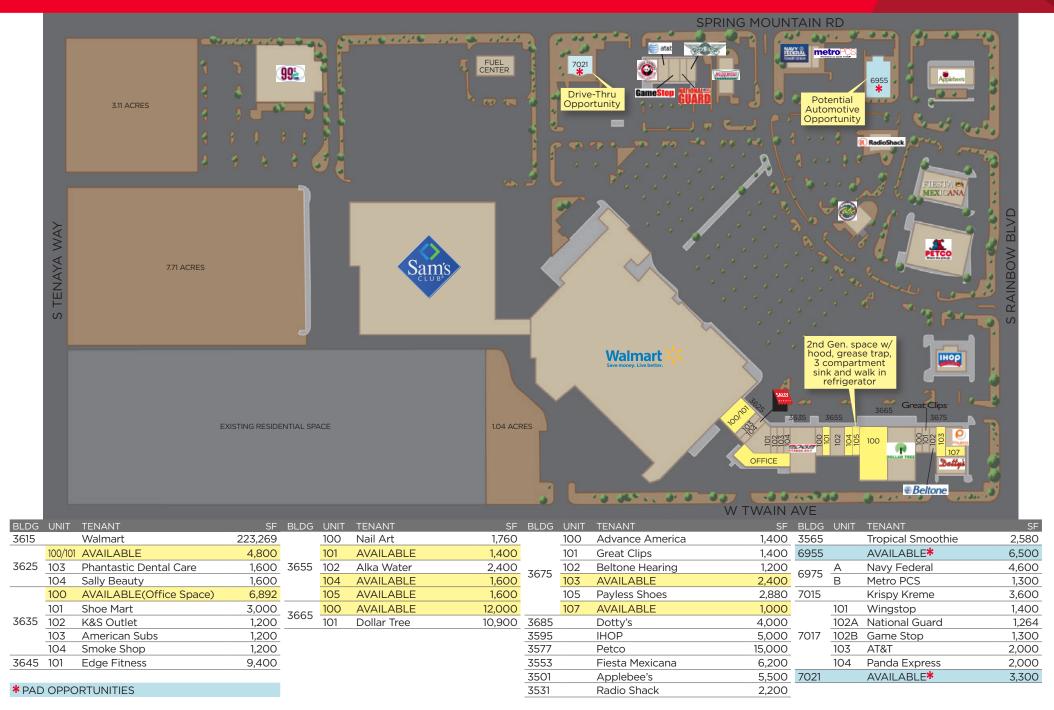

## **Rainbow Springs Shopping Center**

3501-3685 S Rainbow Blvd & 6955-7021 Spring Mountain Rd Las Vegas, NV 89103

350,000+ SF POWER CENTER

## **Property Highlights**

- Available space: ±1,000 12,000 SF
- Dominant, Walmart and Sam's Club-anchored shopping center
- High population density: 403,147 ppl within 5-mile radius!
- High traffic location: 70,500 ADT at Rainbow & Spring Mountain!! (NDOT 2015)
- Available: 6.500 SF freestanding PAD!!
- Available: 12,000 SF junior-anchor space next to Dollar Tree
- Available: 3,300 SF Freestanding building with potential drive-thru/patio opportunity
- 2nd Generation space with hood, grease trap,
   3-compartment sink and walk-in fridge