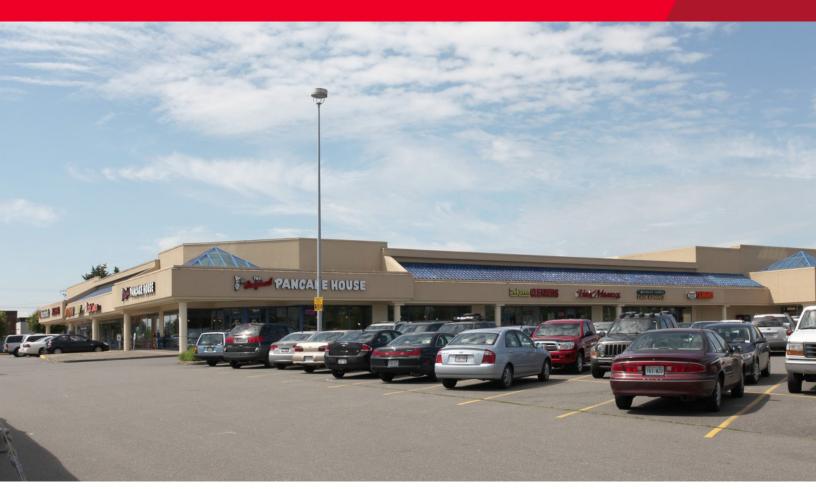

#### **Highlights:**

- · Shadow anchored by Walmart and Target
- Center fronts on Meridian Ave
- 40,000 VPD traffic count on Meridian Ave
- · Great tenant mix

| Property Specs       |                 |
|----------------------|-----------------|
| Total Square Footage | 16,600 sf       |
| Lease Rate           | \$24.00/PSF NNN |