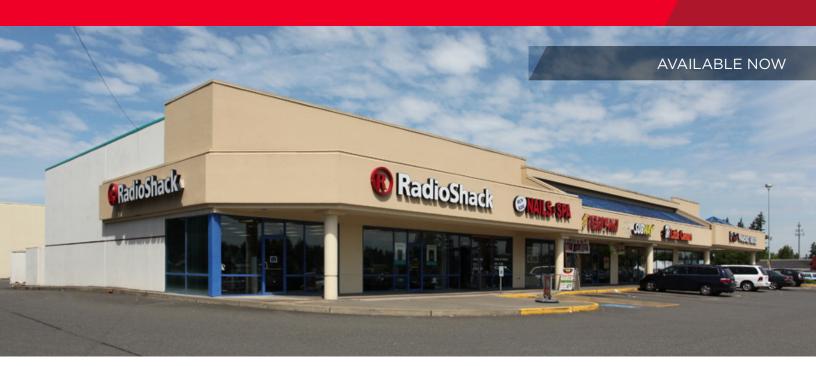

#### Available:

- NEW 2,720 sf end cap space (Former Radio Shack space)
- Divisible to two 1,360 sf spaces.

#### **Highlights:**

- · Shadow anchored by Walmart and Target
- Center fronts on Meridian Ave
- 40,000 VPD traffic count on Meridian Ave
- · Great tenant mix

| Property Specs       |                 |
|----------------------|-----------------|
| Total Square Footage | 16,600 sf       |
| Lease Rate           | \$24.00/PSF NNN |