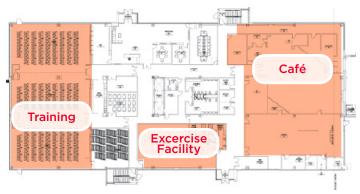

## CUSHMAN & WAKEFIELD Commerce

Level 1 - Amenities Floor (shared amenities available)

#### **Property Highlights**

- 155,000 SF building
- Up to 60,000 SF available
- Turnkey finishes
- Available 1Q 2017
- Lease rate \$26.50/SF full service
- Amenities available including gym, training facilities, cafe, etc.