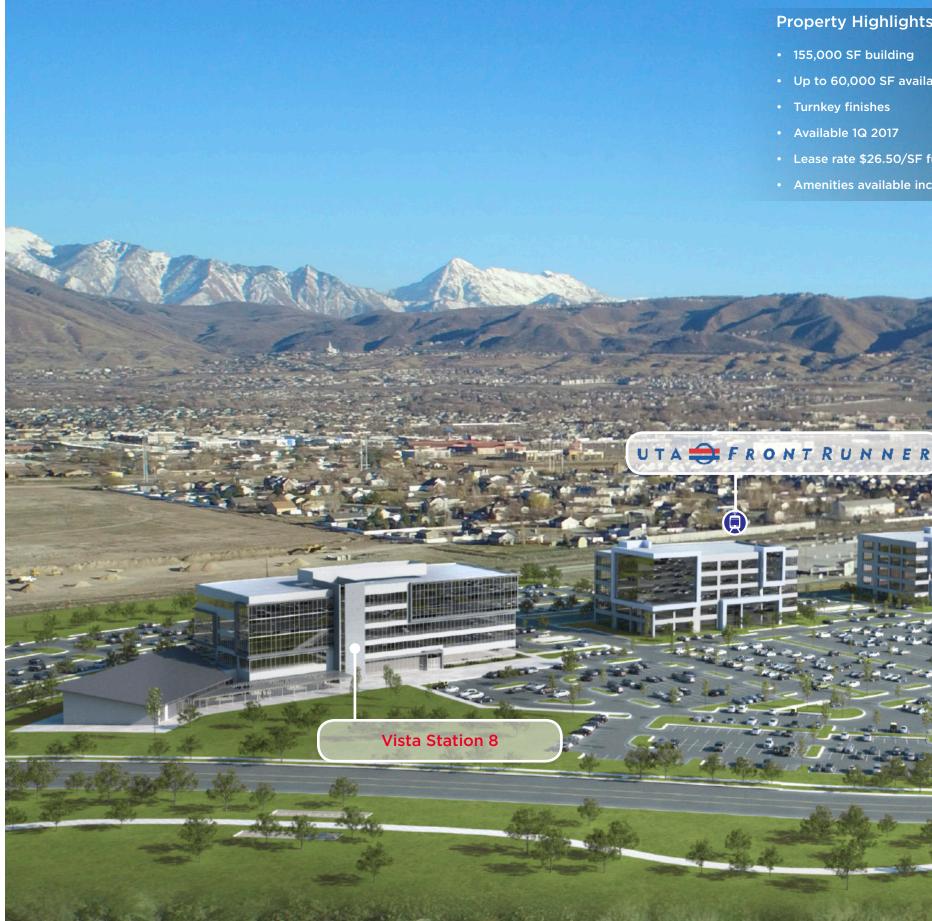

#### **Property Highlights**

- 155,000 SF building
- Up to 60,000 SF available
- Turnkey finishes
- Available 1Q 2017
- Lease rate \$26.50/SF full service
- Amenities available including gym, training facilities, cafe, etc.