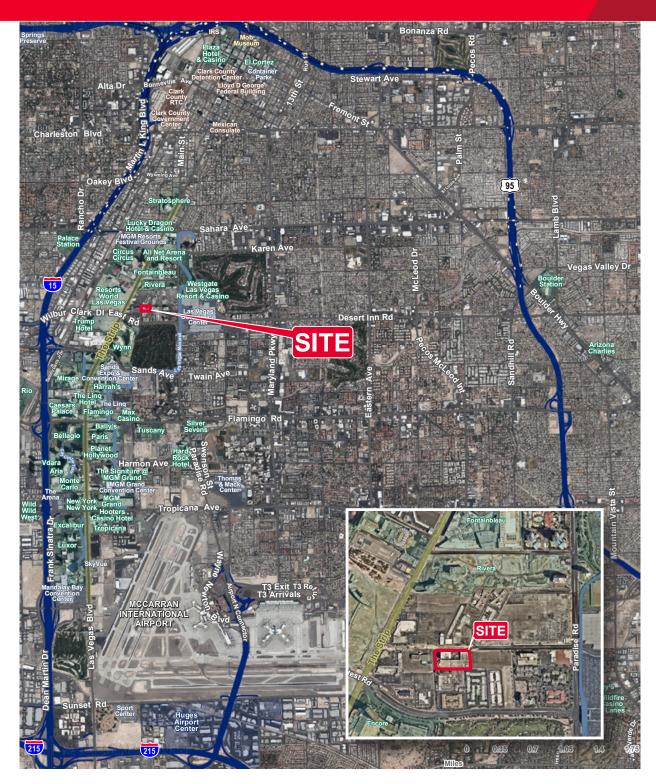

### **PROPERTY FEATURES**

Available for lease is 101 convention center drive, which includes a 12 story steel and glass high rise office building as well as a two story plaza style office building totaling approximately 300,000 SF and an on-site parking structure. The building is conveniently located on convention center drive just off the Las Vegas Strip in the heart of it all with easy access to the entire strip, convention center area, airport and the freeways.