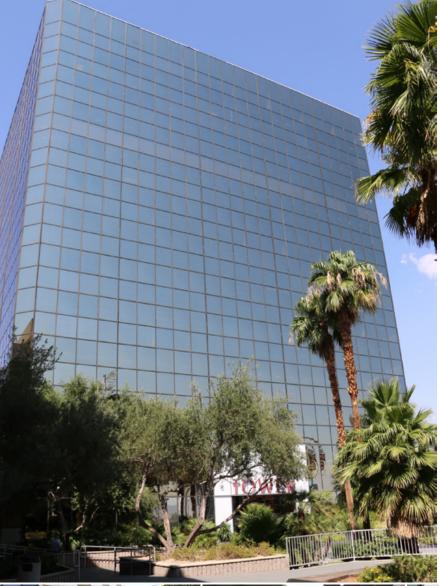

### **101 Convention Center**

Las Vegas, NV 89109

### **PROPERTY FEATURES**

Available for lease is 101 convention center drive, which includes a 12 story steel and glass high rise office building as well as a two story plaza style office building totaling approximately 300,000 SF and an on-site parking structure. The building is conveniently located on convention center drive just off the Las Vegas Strip in the heart of it all with easy access to the entire strip, convention center area, airport and the freeways.

The buildings offer tenants great office space in a wide range of sizes from 1,000 SF up to 80,000 SF. We have multiple full floors available for lease and move in ready smaller suites. Tenants get great views of the strip and valley from the building, and amenities such as an onsite café, property management, security and building engineer. The lobby and corridors of the tower building have undergone extensive renovation.

### **Highlights**

- 12 Story steel and glass office building on the strip
- 1,000 SF to 80,000 SF. Full floors available
- · Some suites are move in ready
- · Building signage available
- · Great views of valley and Strip
- · Lobby and corridors remodeled
- On-site amenities