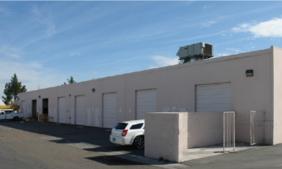

## **PROPERTY FEATURES**

Cameron Nevso Commercial Center is a ±16,926 SF flex/industrial building. The property is located on the hard corner of Nevso Drive and Cameron Street. It is minutes from the I-15, McCarran Airport and two miles from the Las Vegas Strip.

The single story building was constructed in 1990 and is situated on 1.27 acres in Clark County, Nevada. The property is zoned "light manufacturing" (M-1), making it ideal for distribution, showroom, office and many other uses. The units range in size from 1,345 SF to 3,900 SF and a have 60/40 warehouse to office ratio.