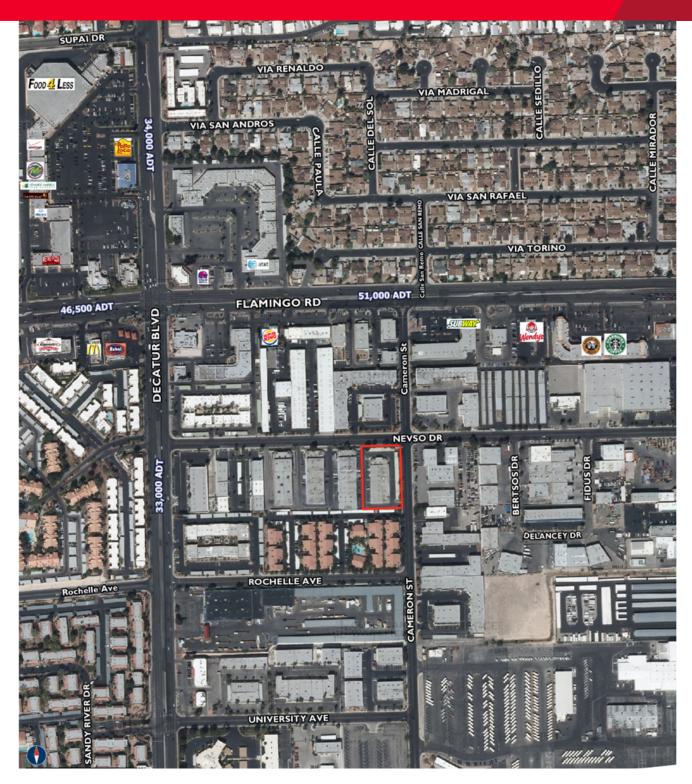

## **PROPERTY FEATURES**

Cameron Nevso Commercial Center is a ±16,926 SF flex/industrial building. The property is located on the hard corner of Nevso Drive and Cameron Street. It is minutes from the I-15, McCarran Airport and two miles from the Las Vegas Strip.