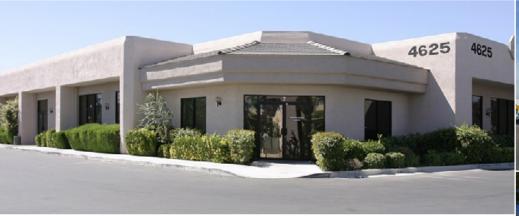

## **CAMERON NEVSO COMMERCE CENTER**

4625 W NEVSO DR | LAS VEGAS, NV 89103

## **PROPERTY FEATURES**

Cameron Nevso Commercial Center is a ±16,926 SF flex/industrial building. The property is located on the hard corner of Nevso Drive and Cameron Street. It is minutes from the I-15, McCarran Airport and two miles from the Las Vegas Strip.

The single story building was constructed in 1990 and is situated on 1.27 acres in Clark County, Nevada. The property is zoned "light manufacturing" (M-1), making it ideal for distribution, showroom, office and many other uses. The units range in size from 1,345 SF to 3,900 SF and a have 60/40 warehouse to office ratio.